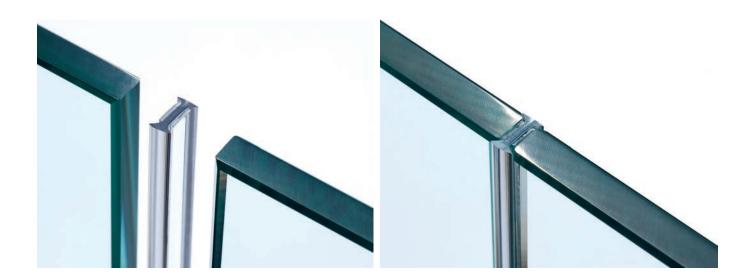

#### **Glass Options**

A range of glass options, up to 7mm nominal thicknesses, is available including:

- Toughened
- Laminated

#### **Finish**

Aluminium profiles are available as either satin silver anodised grade AA5 or polyester powder coated, some profiles are ex-stock in RAL9010 and BS 00 A 05.