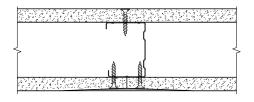

Door Frame / Single Glazed

Door Frame / Solid

Offset Glazed / Door Frame (with Blind Control)

Solid Free End Detail

Double Glazed / Structure (Wall Abutment / Flat Bar)

Square 90° Corner Post Centre Glazed / Solid

Square 90° Corner Post Double Glazed / Door

Square 135° Corner Post Solid / Door

Square 135° Corner Post Double Glazed / Door

Three-Way Junction Double Glazed / Solid / Door

Door frame and corner sections available in both square profiles as shown, or rounded.