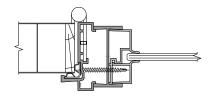

#### **Door Integration**

Prefabricated door frame sets, available with radiused or square profiles, permit the inclusion of door openings with the system at virtually any position. Longline 50 is designed to accommodate hollow core doors, if solid core doors are required additional support measures are necessary.