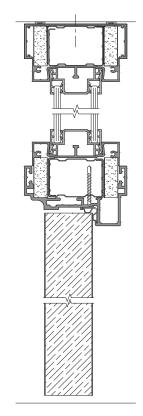

#### **System Description**

Longline 50 is a 50mm (2") relocatable partitioning system that provides a lightweight versatile and economical solution to space division. It is available in any combination of solid, fully glazed or part glazed elevations and generally based on a 1200mm module, the system provides an extensive range of options.

Longline 50 comprises of lightweight aluminium framing with gypsum plasterboard honeycomb panel for solid elevations. Glazed elevations utilise snap-in PVC glazing components to achieve single centre, single offset or double glazing configurations.

#### **Overall Thickness**

54mm