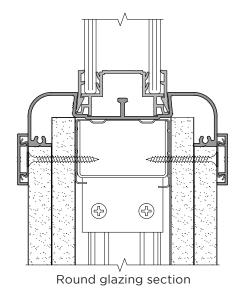

Square 90° Corner Post Double Glazed / Door

Square 135° Corner Post Solid / Door

Square 135° Corner Post Double Glazed / Door

Three-Way Junction Double Glazed / Solid / Door

Door frame and corner sections available in both square profiles as shown, or rounded.