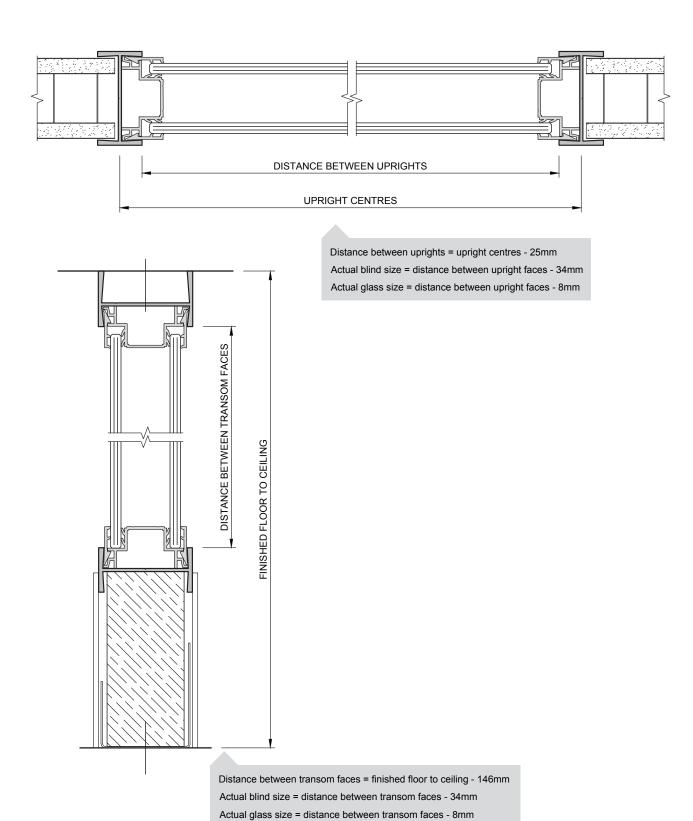

Finished floor to underside of Transom = door leaf height + 22mm

| Profile                        | Product Ref / Description      | Nominal<br>Length<br>(mm) |
|--------------------------------|--------------------------------|---------------------------|
|                                | PT1002 Reversible Head Channel | 3000                      |
|                                | PTIOUZ Reversible Head Channel | 3600                      |
|                                |                                | 2400                      |
|                                | DT1004 Upwight /D\ Doct        | 2700                      |
|                                | PT1004 Upright (B) Post        | 3000                      |
|                                |                                | 3600                      |
|                                | PT1041 Heavy Top Capping (U)   | 6000                      |
|                                |                                | 2400                      |
|                                | DT1010 0 40 D                  | 2700                      |
|                                | PT1010 Corner (K) Post         | 3000                      |
|                                |                                | 3600                      |
|                                |                                | 2700                      |
|                                | PT1011 Rounded 90° Corner Post | 3000                      |
|                                |                                | 3600                      |
|                                | PT1038 Annular (Q) Post        | 3600                      |
| ПП                             |                                | 2400                      |
|                                | PT1017 Three Way Box Post (J)  | 2700                      |
|                                | Thom three way box tost (9)    | 3000                      |
|                                |                                | 3600                      |
|                                |                                | 2700                      |
|                                | PT1012 45° Corner Post         | 3000                      |
|                                |                                | 3600                      |
|                                |                                | 2700                      |
|                                | PT1020 Rounded 45° Corner Post | 3000                      |
|                                |                                | 3600                      |
|                                |                                | 2700                      |
| PT1009                         | PT1009 Service Post            | 3000                      |
|                                |                                | 3600                      |
| PT1015 Service Post Infill (O) |                                | 2700                      |
|                                | PT1015 Service Post Infill (O) | 3000                      |
|                                |                                | 3600                      |
| П                              | PT1023 Abutment Post (I)       | 2700                      |
|                                |                                | 3000                      |
|                                |                                | 3600                      |