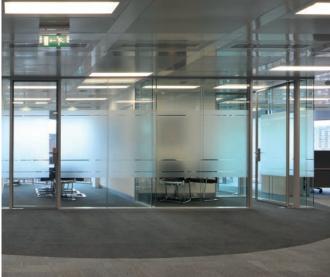

# **Longline Vision**

#### Structural Performance Summary

| BS 5534 TESTING               | Structural Performance |
|-------------------------------|------------------------|
| Longline Vision Single Glazed | Up to Severe Duty      |

| BS 6180 TESTING               | Structural Performance           |
|-------------------------------|----------------------------------|
| Longline Vision Single Glazed | Suitable for use<br>as a Barrier |

#### Acoustic Performance Summary

|                               | Acoustic Performance |
|-------------------------------|----------------------|
| Longline Vision Single Glazed | up to 39dB           |
| Longline Vision Double Glazed | up to 48dB           |