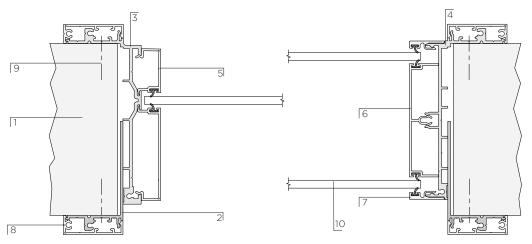

#### **System Description**

Longline 50 is a 50mm (2") relocatable partitioning system that provides a lightweight versatile and economical solution to space division. It is available in any combination of solid, fully glazed or part glazed elevations and generally based on a 1200mm module, the system provides an extensive range of options.

Longline 50 comprises of lightweight aluminium framing with gypsum plasterboard honeycomb panel for solid elevations. Glazed elevations utilise snap-in PVC glazing components to achieve single centre, single offset or double glazing configurations.

#### **Overall Thickness**

54mm