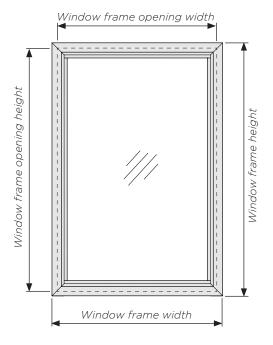

Finished floor to underside of Transom = door leaf height + 22mm

| Profile                        | Product Ref / Description      | Nominal<br>Length<br>(mm) |
|--------------------------------|--------------------------------|---------------------------|
|                                | PT1002 Reversible Head Channel | 3000                      |
|                                | PTIOUZ Reversible Head Channel | 3600                      |
|                                |                                | 2400                      |
|                                | DT1004 Upwight /D\ Doct        | 2700                      |
|                                | PT1004 Upright (B) Post        | 3000                      |
|                                |                                | 3600                      |
|                                | PT1041 Heavy Top Capping (U)   | 6000                      |
|                                |                                | 2400                      |
|                                | DT1010 0 40 D                  | 2700                      |
|                                | PT1010 Corner (K) Post         | 3000                      |
|                                |                                | 3600                      |
|                                |                                | 2700                      |
|                                | PT1011 Rounded 90° Corner Post | 3000                      |
|                                |                                | 3600                      |
|                                | PT1038 Annular (Q) Post        | 3600                      |
| ПП                             |                                | 2400                      |
|                                | PT1017 Three Way Box Post (J)  | 2700                      |
|                                | Thom three way box tost (9)    | 3000                      |
|                                |                                | 3600                      |
|                                |                                | 2700                      |
|                                | PT1012 45° Corner Post         | 3000                      |
|                                |                                | 3600                      |
|                                |                                | 2700                      |
|                                | PT1020 Rounded 45° Corner Post | 3000                      |
|                                |                                | 3600                      |
|                                |                                | 2700                      |
| PT1009                         | PT1009 Service Post            | 3000                      |
|                                |                                | 3600                      |
| PT1015 Service Post Infill (O) |                                | 2700                      |
|                                | PT1015 Service Post Infill (O) | 3000                      |
|                                |                                | 3600                      |
| П                              | PT1023 Abutment Post (I)       | 2700                      |
|                                |                                | 3000                      |
|                                |                                | 3600                      |