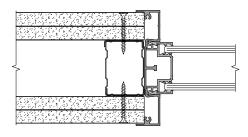

#### **Door Integration**

Prefabricated door frame sets, available with radiused or square profiles, permit the inclusion of door openings with the system at virtually any position. Longline 50 is designed to accommodate hollow core doors, if solid core doors are required additional support measures are necessary.

Door Frame / Single Glazed

Door Frame / Solid

Offset Glazed / Door Frame (with Blind Control)

Solid Free End Detail

Double Glazed / Structure (Wall Abutment / Flat Bar)

Square 90° Corner Post Centre Glazed / Solid