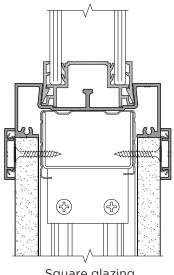

#### **Overall Thickness**

54mm

#### **Finish**

Aluminium profiles are available as either satin silver anodised grade AA5 or polyester powder coated, some profiles are ex-stock in RAL9010 and BS 00 A 05.