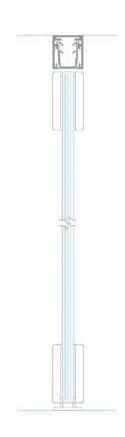

#### **System Description**

Longline 50 is a 50mm (2") relocatable partitioning system that provides a lightweight versatile and economical solution to space division. It is available in any combination of solid, fully glazed or part glazed elevations and generally based on a 1200mm module, the system provides an extensive range of options.

Longline 50 comprises of lightweight aluminium framing with gypsum plasterboard honeycomb panel for solid elevations. Glazed elevations utilise snap-in PVC glazing components to achieve single centre, single offset or double glazing configurations.

#### **Overall Thickness**

54mm