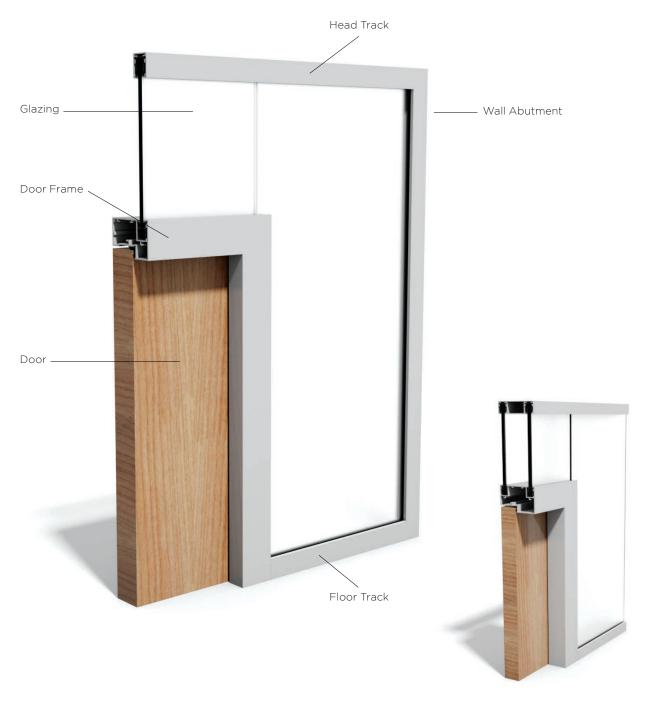

#### **Door Integration**

Prefabricated door frame sets, available with radiused or square profiles, permit the inclusion of door openings with the system at virtually any position. Longline 50 is designed to accommodate hollow core doors, if solid core doors are required additional support measures are necessary.

Finished floor to underside of Transom = door leaf height + 22mm

| Profile                        | Product Ref / Description      | Nominal<br>Length<br>(mm) |
|--------------------------------|--------------------------------|---------------------------|
|                                | PT1002 Reversible Head Channel | 3000                      |
|                                | PTIOUZ Reversible Head Channel | 3600                      |
|                                |                                | 2400                      |
|                                | DT1004 Upwight /D\ Doct        | 2700                      |
|                                | PT1004 Upright (B) Post        | 3000                      |
|                                |                                | 3600                      |
|                                | PT1041 Heavy Top Capping (U)   | 6000                      |
|                                |                                | 2400                      |
|                                | DT1010 0 40 D                  | 2700                      |
|                                | PT1010 Corner (K) Post         | 3000                      |
|                                |                                | 3600                      |
|                                |                                | 2700                      |
|                                | PT1011 Rounded 90° Corner Post | 3000                      |
|                                |                                | 3600                      |
|                                | PT1038 Annular (Q) Post        | 3600                      |
| ПП                             |                                | 2400                      |
|                                | PT1017 Three Way Box Post (J)  | 2700                      |
|                                | Thom three way box tost (9)    | 3000                      |
|                                |                                | 3600                      |
|                                |                                | 2700                      |
|                                | PT1012 45° Corner Post         | 3000                      |
|                                |                                | 3600                      |
|                                |                                | 2700                      |
|                                | PT1020 Rounded 45° Corner Post | 3000                      |
|                                |                                | 3600                      |
|                                |                                | 2700                      |
| PT1009                         | PT1009 Service Post            | 3000                      |
|                                |                                | 3600                      |
| PT1015 Service Post Infill (O) |                                | 2700                      |
|                                | PT1015 Service Post Infill (O) | 3000                      |
|                                |                                | 3600                      |
| П                              | PT1023 Abutment Post (I)       | 2700                      |
|                                |                                | 3000                      |
|                                |                                | 3600                      |