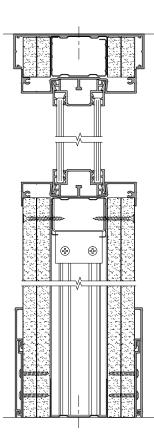

Door Frame / Single Glazed

Door Frame / Solid

Offset Glazed / Door Frame (with Blind Control)

Solid Free End Detail

Double Glazed / Structure (Wall Abutment / Flat Bar)

Square 90° Corner Post Centre Glazed / Solid