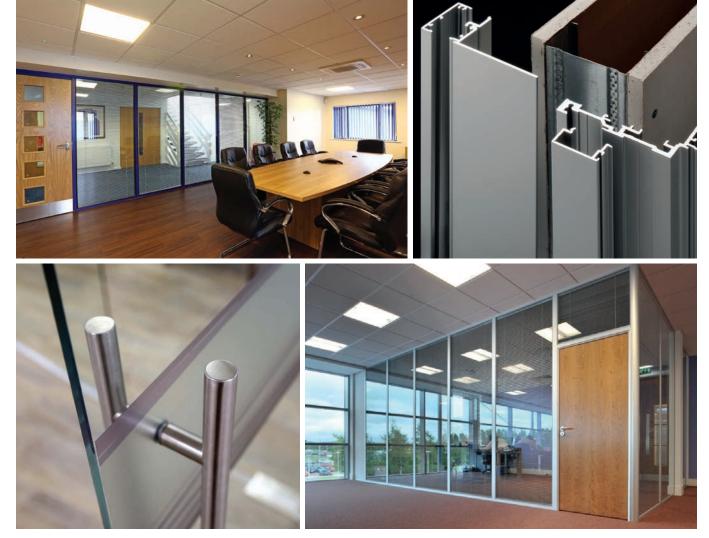

Longline, a complete range of Partitioning Systems to suit application, performance and budget. The range is manufactured in Britain, backed by comprehensive test data and fully supported by trained experts who have the technical know-how to make sure you get exactly what you need.

## partitioning

fire and acoustic summary
Longline 50
Longline 75
Longline 100
Longline Vision fully glazed
frameless partitioning
Longline XP rapid fit door and window frames

#### doors and doorsets

02

74

doors overview
veneer finishes
44 mm cellular core doors
44 mm solid core doors
door ironmongery
steel fire screen & fire door solutions
movable walls & sliding
folding partitions

#### glass

types of glass and partitioning build heights glass joints glass doors manifestations & graphics