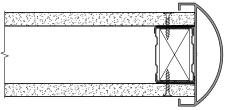

Door Frame / Single Glazed

Door Frame / Solid

Offset Glazed / Door Frame (with Blind Control)

Solid Free End Detail

Double Glazed / Structure (Wall Abutment / Flat Bar)

Square 90° Corner Post Centre Glazed / Solid