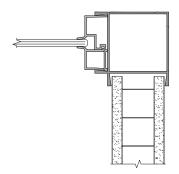

#### **Overall Thickness**

54mm

Finished floor to underside of Transom = door leaf height + 22mm

| Profile                        | Product Ref / Description      | Nominal<br>Length<br>(mm) |
|--------------------------------|--------------------------------|---------------------------|
|                                | PT1002 Reversible Head Channel | 3000                      |
|                                | PTIOUZ Reversible Head Channel | 3600                      |
|                                |                                | 2400                      |
|                                | DT1004 Upwight /D\ Doct        | 2700                      |
|                                | PT1004 Upright (B) Post        | 3000                      |
|                                |                                | 3600                      |
|                                | PT1041 Heavy Top Capping (U)   | 6000                      |
|                                |                                | 2400                      |
|                                | DT1010 0 40 D                  | 2700                      |
|                                | PT1010 Corner (K) Post         | 3000                      |
|                                |                                | 3600                      |
|                                |                                | 2700                      |
|                                | PT1011 Rounded 90° Corner Post | 3000                      |
|                                |                                | 3600                      |
|                                | PT1038 Annular (Q) Post        | 3600                      |
| ПП                             |                                | 2400                      |
|                                | PT1017 Three Way Box Post (J)  | 2700                      |
|                                | Thom three way box tost (9)    | 3000                      |
|                                |                                | 3600                      |
|                                |                                | 2700                      |
|                                | PT1012 45° Corner Post         | 3000                      |
|                                |                                | 3600                      |
|                                |                                | 2700                      |
|                                | PT1020 Rounded 45° Corner Post | 3000                      |
|                                |                                | 3600                      |
|                                |                                | 2700                      |
| PT1009                         | PT1009 Service Post            | 3000                      |
|                                |                                | 3600                      |
| PT1015 Service Post Infill (O) |                                | 2700                      |
|                                | PT1015 Service Post Infill (O) | 3000                      |
|                                |                                | 3600                      |
| П                              | PT1023 Abutment Post (I)       | 2700                      |
|                                |                                | 3000                      |
|                                |                                | 3600                      |