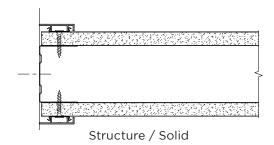

Door Frame / Single Glazed

Door Frame / Solid

Offset Glazed / Door Frame (with Blind Control)

Solid Free End Detail

Double Glazed / Structure (Wall Abutment / Flat Bar)

Square 90° Corner Post Centre Glazed / Solid