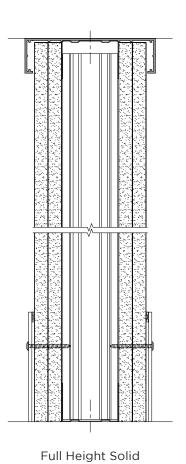

Square 90° Corner Post Double Glazed / Door

Square 135° Corner Post Solid / Door

Square 135° Corner Post Double Glazed / Door

Three-Way Junction Double Glazed / Solid / Door

Door frame and corner sections available in both square profiles as shown, or rounded.