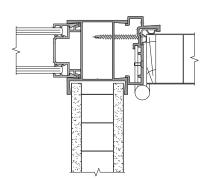

Finished floor to underside of Transom = door leaf height + 22mm

| Profile                        | Product Ref / Description      | Nominal<br>Length<br>(mm) |
|--------------------------------|--------------------------------|---------------------------|
|                                | PT1002 Reversible Head Channel | 3000                      |
|                                | PTIOUZ Reversible Head Channel | 3600                      |
|                                |                                | 2400                      |
|                                | DT1004 Upwight /D\ Doct        | 2700                      |
|                                | PT1004 Upright (B) Post        | 3000                      |
|                                |                                | 3600                      |
|                                | PT1041 Heavy Top Capping (U)   | 6000                      |
|                                |                                | 2400                      |
|                                | DT1010 0 40 D                  | 2700                      |
|                                | PT1010 Corner (K) Post         | 3000                      |
|                                |                                | 3600                      |
|                                |                                | 2700                      |
|                                | PT1011 Rounded 90° Corner Post | 3000                      |
|                                |                                | 3600                      |
|                                | PT1038 Annular (Q) Post        | 3600                      |
| ПП                             |                                | 2400                      |
|                                | PT1017 Three Way Box Post (J)  | 2700                      |
|                                | Thom three way box tost (9)    | 3000                      |
|                                |                                | 3600                      |
|                                |                                | 2700                      |
|                                | PT1012 45° Corner Post         | 3000                      |
|                                |                                | 3600                      |
|                                |                                | 2700                      |
|                                | PT1020 Rounded 45° Corner Post | 3000                      |
|                                |                                | 3600                      |
|                                |                                | 2700                      |
| PT1009                         | PT1009 Service Post            | 3000                      |
|                                |                                | 3600                      |
| PT1015 Service Post Infill (O) |                                | 2700                      |
|                                | PT1015 Service Post Infill (O) | 3000                      |
|                                |                                | 3600                      |
| П                              | PT1023 Abutment Post (I)       | 2700                      |
|                                |                                | 3000                      |
|                                |                                | 3600                      |