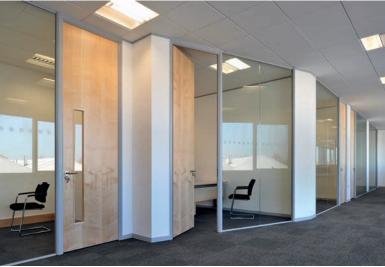

#### **System Description**

Longline 50 is a 50mm (2") relocatable partitioning system that provides a lightweight versatile and economical solution to space division. It is available in any combination of solid, fully glazed or part glazed elevations and generally based on a 1200mm module, the system provides an extensive range of options.

#### **System Benefits**

- Choice of radiused or square profiles
- Single or double glazed options
- Prefabricated door frame sets
- Lightweight economical solution
- Integral blinds for privacy (optional)
- Range of colours and finishes
- Fully demountable