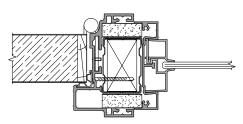

#### **System Description**

Longline 50 is a 50mm (2") relocatable partitioning system that provides a lightweight versatile and economical solution to space division. It is available in any combination of solid, fully glazed or part glazed elevations and generally based on a 1200mm module, the system provides an extensive range of options.

Longline 50 comprises of lightweight aluminium framing with gypsum plasterboard honeycomb panel for solid elevations. Glazed elevations utilise snap-in PVC glazing components to achieve single centre, single offset or double glazing configurations.

#### **Door Integration**

Prefabricated door frame sets, available with radiused or square profiles, permit the inclusion of door openings with the system at virtually any position. Longline 50 is designed to accommodate hollow core doors, if solid core doors are required additional support measures are necessary.