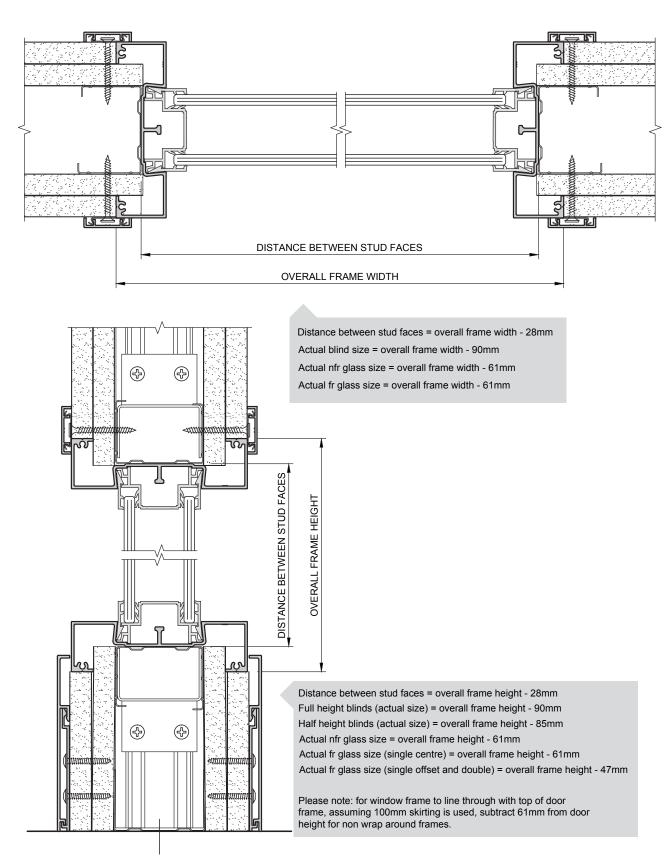

Finished floor to underside of Transom = door leaf height + 22mm

| Profile                        | Product Ref / Description      | Nominal<br>Length<br>(mm) |
|--------------------------------|--------------------------------|---------------------------|
|                                | PT1002 Reversible Head Channel | 3000                      |
|                                | PTIOUZ Reversible Head Channel | 3600                      |
|                                |                                | 2400                      |
|                                | DT1004 Upwight /D\ Doct        | 2700                      |
|                                | PT1004 Upright (B) Post        | 3000                      |
|                                |                                | 3600                      |
|                                | PT1041 Heavy Top Capping (U)   | 6000                      |
|                                |                                | 2400                      |
|                                | DT1010 0 40 D                  | 2700                      |
|                                | PT1010 Corner (K) Post         | 3000                      |
|                                |                                | 3600                      |
|                                |                                | 2700                      |
|                                | PT1011 Rounded 90° Corner Post | 3000                      |
|                                |                                | 3600                      |
|                                | PT1038 Annular (Q) Post        | 3600                      |
| ПП                             |                                | 2400                      |
|                                | PT1017 Three Way Box Post (J)  | 2700                      |
|                                | Thom three way box tost (9)    | 3000                      |
|                                |                                | 3600                      |
|                                |                                | 2700                      |
|                                | PT1012 45° Corner Post         | 3000                      |
|                                |                                | 3600                      |
|                                |                                | 2700                      |
|                                | PT1020 Rounded 45° Corner Post | 3000                      |
|                                |                                | 3600                      |
|                                |                                | 2700                      |
| PT1009                         | PT1009 Service Post            | 3000                      |
|                                |                                | 3600                      |
| PT1015 Service Post Infill (O) |                                | 2700                      |
|                                | PT1015 Service Post Infill (O) | 3000                      |
|                                |                                | 3600                      |
| П                              | PT1023 Abutment Post (I)       | 2700                      |
|                                |                                | 3000                      |
|                                |                                | 3600                      |