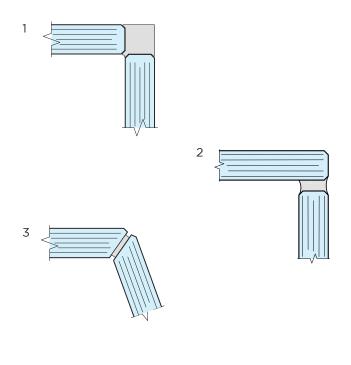

#### glass

types of glass and partitioning build heights glass joints glass doors manifestations & graphics