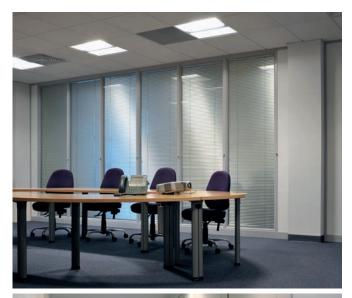

#### **System Description**

Longline 50 is a 50mm (2") relocatable partitioning system that provides a lightweight versatile and economical solution to space division. It is available in any combination of solid, fully glazed or part glazed elevations and generally based on a 1200mm module, the system provides an extensive range of options.

#### **System Benefits**

- Choice of radiused or square profiles
- Single or double glazed options
- Prefabricated door frame sets
- Lightweight economical solution
- Integral blinds for privacy (optional)
- Range of colours and finishes
- Fully demountable