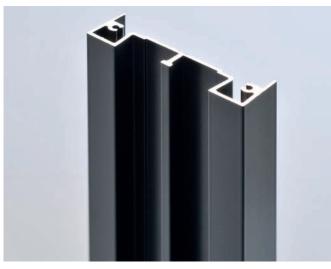

Square 90° Corner Post Double Glazed / Door

Square 135° Corner Post Solid / Door

Square 135° Corner Post Double Glazed / Door

Three-Way Junction Double Glazed / Solid / Door

Door frame and corner sections available in both square profiles as shown, or rounded.