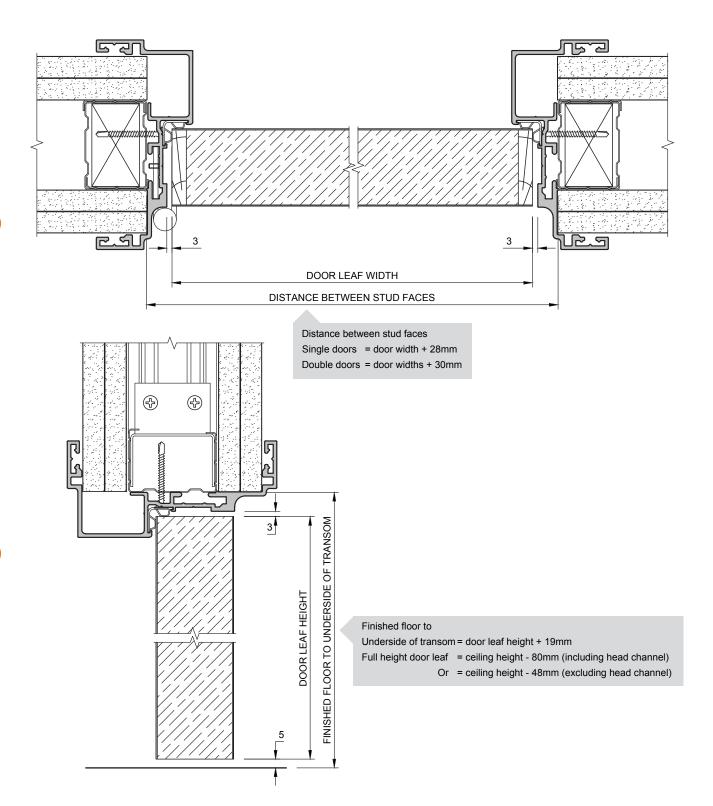

Finished floor to underside of Transom = door leaf height + 22mm

| Profile                        | Product Ref / Description      | Nominal<br>Length<br>(mm) |
|--------------------------------|--------------------------------|---------------------------|
|                                | PT1002 Reversible Head Channel | 3000                      |
|                                | PTIOUZ Reversible Head Channel | 3600                      |
|                                |                                | 2400                      |
|                                | DT1004 Upwight /D\ Doct        | 2700                      |
|                                | PT1004 Upright (B) Post        | 3000                      |
|                                |                                | 3600                      |
|                                | PT1041 Heavy Top Capping (U)   | 6000                      |
|                                |                                | 2400                      |
|                                | DT1010 0 40 D                  | 2700                      |
|                                | PT1010 Corner (K) Post         | 3000                      |
|                                |                                | 3600                      |
|                                |                                | 2700                      |
|                                | PT1011 Rounded 90° Corner Post | 3000                      |
|                                |                                | 3600                      |
|                                | PT1038 Annular (Q) Post        | 3600                      |
| ПП                             |                                | 2400                      |
|                                | PT1017 Three Way Box Post (J)  | 2700                      |
|                                | Thom three way box tost (9)    | 3000                      |
|                                |                                | 3600                      |
|                                |                                | 2700                      |
|                                | PT1012 45° Corner Post         | 3000                      |
|                                |                                | 3600                      |
|                                |                                | 2700                      |
|                                | PT1020 Rounded 45° Corner Post | 3000                      |
|                                |                                | 3600                      |
|                                |                                | 2700                      |
| PT1009                         | PT1009 Service Post            | 3000                      |
|                                |                                | 3600                      |
| PT1015 Service Post Infill (O) |                                | 2700                      |
|                                | PT1015 Service Post Infill (O) | 3000                      |
|                                |                                | 3600                      |
| П                              | PT1023 Abutment Post (I)       | 2700                      |
|                                |                                | 3000                      |
|                                |                                | 3600                      |