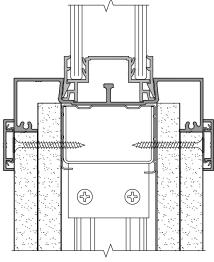

Square 90° Corner Post Double Glazed / Door

Square 135° Corner Post Solid / Door

Square 135° Corner Post Double Glazed / Door

Three-Way Junction Double Glazed / Solid / Door

Door frame and corner sections available in both square profiles as shown, or rounded.