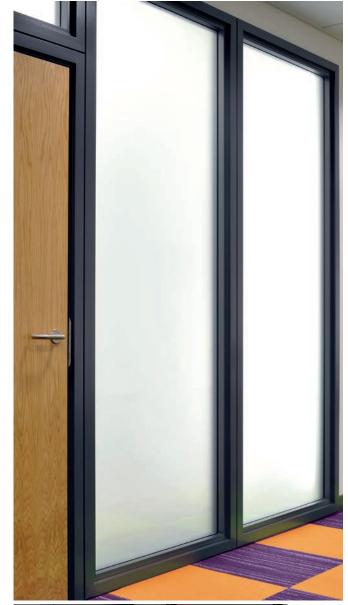

#### **System Description**

Longline 50 is a 50mm (2") relocatable partitioning system that provides a lightweight versatile and economical solution to space division. It is available in any combination of solid, fully glazed or part glazed elevations and generally based on a 1200mm module, the system provides an extensive range of options.

Longline 50 comprises of lightweight aluminium framing with gypsum plasterboard honeycomb panel for solid elevations. Glazed elevations utilise snap-in PVC glazing components to achieve single centre, single offset or double glazing configurations.

#### **System Benefits**

- Choice of radiused or square profiles
- Single or double glazed options
- Prefabricated door frame sets
- Lightweight economical solution
- Integral blinds for privacy (optional)
- Range of colours and finishes
- Fully demountable