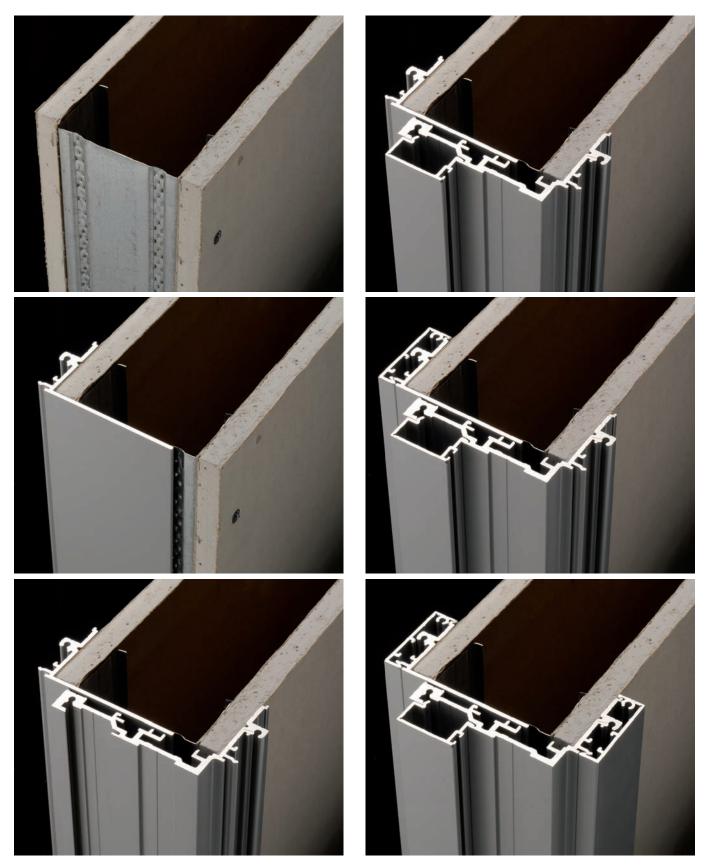

Square 90° Corner Post Double Glazed / Door

Square 135° Corner Post Solid / Door

Square 135° Corner Post Double Glazed / Door

Three-Way Junction Double Glazed / Solid / Door

Door frame and corner sections available in both square profiles as shown, or rounded.