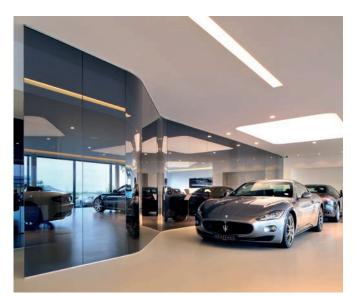

ing in the manner of tempered glass. As with standard annealed glass on breaking, heat-strengthened glass breaks into sharp pieces that are typically somewhat smaller than those found on breaking annealed glass, we only offer heat-strengthened glass in laminated forms.

#### Annealed, Toughened and Heat-strengthened Laminate

Laminated glass is manufactured by bonding two or more layers of annealed glass or heat-strengthened glass together with layers of PVB, under heat and pressure, to create a single sheet of glass. When broken, the PVB interlayer keeps the layers of glass bonded and prevents it from breaking apart.

# Annealed, Toughened and Heat-strengthened Acoustic Laminate

As laminated glass however the interlayer can give the glass a higher sound insulation / attenuation rating.







#### Low iron Glass

We are able to offer low iron glass for all of our partitioning systems and glass types. Low iron glass is ultra clear, practically colourless and provides a higher degree of light transmittance than standard clear glass. This optimum clarity is achieved by removing most of the iron oxide content used to produce glass.

#### **Heat Soaked Glass**

On rare occasion toughened glass can break in service for no apparent visual reason. This can be caused by a number of reasons including on site damage, impact or inclusions within the glass.

Heat-Soaking is a destructive process in which a pane of toughened tempered glass is subjected to temperatures up to 280° C for several hours over a specific temperature gradient to induce fracture. This test insures that if there