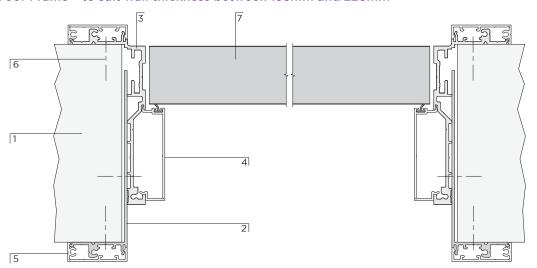

# **Longline 100**

#### Acoustic Performance Summary

|                      | Acoustic Performance |
|----------------------|----------------------|
| Solid                | up to 52dB           |
| Single Centre Glazed | up to 34dB           |
| Single Offset Glazed | up to 34dB           |
| Double Glazed        | up to 40dB           |

#### Fire Performance Summary

|                      | Fire Performance |
|----------------------|------------------|
| Solid                | up to 30/0       |
| Single Centre Glazed | up to 30/0       |
| Single Offset Glazed | up to 30/0       |
| Double Glazed        | up to 30/0       |

#### Structural Performance Summary

|                      | Structural Performance |
|----------------------|------------------------|
| Solid                | Heavy Duty at 3m high  |
| Single Centre Glazed | Severe Duty at 3m high |
| Single Offset Glazed | Severe Duty at 3m high |
| Double Glazed        | Severe Duty at 3m high |