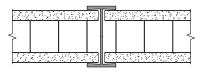

#### **System Description**

Longline 50 is a 50mm (2") relocatable partitioning system that provides a lightweight versatile and economical solution to space division. It is available in any combination of solid, fully glazed or part glazed elevations and generally based on a 1200mm module, the system provides an extensive range of options.

Longline 50 comprises of lightweight aluminium framing with gypsum plasterboard honeycomb panel for solid elevations. Glazed elevations utilise snap-in PVC glazing components to achieve single centre, single offset or double glazing configurations.

#### **Overall Thickness**

54mm