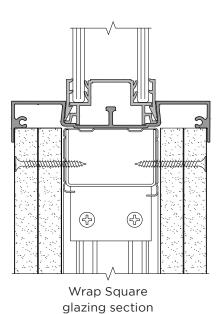

#### **System Description**

Longline 50 is a 50mm (2") relocatable partitioning system that provides a lightweight versatile and economical solution to space division. It is available in any combination of solid, fully glazed or part glazed elevations and generally based on a 1200mm module, the system provides an extensive range of options.

Longline 50 comprises of lightweight aluminium framing with gypsum plasterboard honeycomb panel for solid elevations. Glazed elevations utilise snap-in PVC glazing components to achieve single centre, single offset or double glazing configurations.

#### **System Benefits**

- Choice of radiused or square profiles
- Single or double glazed options
- Prefabricated door frame sets
- Lightweight economical solution
- Integral blinds for privacy (optional)
- Range of colours and finishes
- Fully demountable