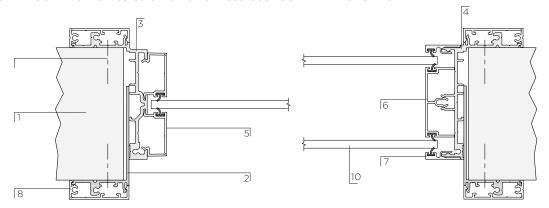

#### **System Description**

Longline 50 is a 50mm (2") relocatable partitioning system that provides a lightweight versatile and economical solution to space division. It is available in any combination of solid, fully glazed or part glazed elevations and generally based on a 1200mm module, the system provides an extensive range of options.

Longline 50 comprises of lightweight aluminium framing with gypsum plasterboard honeycomb panel for solid elevations. Glazed elevations utilise snap-in PVC glazing components to achieve single centre, single offset or double glazing configurations.

#### **Overall Thickness**

54mm