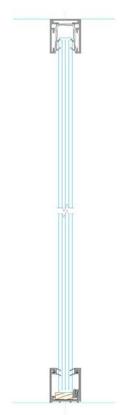

Longline 50 comprises of lightweight aluminium framing with gypsum plasterboard honeycomb panel for solid elevations. Glazed elevations utilise snap-in PVC glazing components to achieve single centre, single offset or double glazing configurations.

#### **Glass Options**

A range of glass options, up to 7mm nominal thicknesses, is available including:

- Toughened
- Laminated