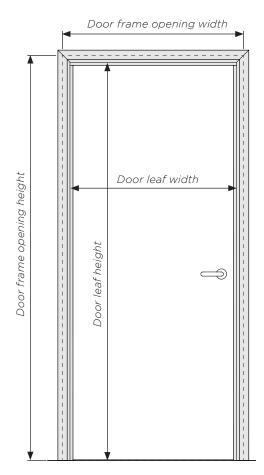

Finished floor to underside of Transom = door leaf height + 22mm

| Profile                        | Product Ref / Description      | Nominal<br>Length<br>(mm) |
|--------------------------------|--------------------------------|---------------------------|
|                                | PT1002 Reversible Head Channel | 3000                      |
|                                | PTIOUZ Reversible Head Channel | 3600                      |
|                                |                                | 2400                      |
|                                | DT1004 Upwight /D\ Doct        | 2700                      |
|                                | PT1004 Upright (B) Post        | 3000                      |
|                                |                                | 3600                      |
|                                | PT1041 Heavy Top Capping (U)   | 6000                      |
|                                |                                | 2400                      |
|                                | DT1010 0 40 D                  | 2700                      |
|                                | PT1010 Corner (K) Post         | 3000                      |
|                                |                                | 3600                      |
|                                |                                | 2700                      |
|                                | PT1011 Rounded 90° Corner Post | 3000                      |
|                                |                                | 3600                      |
|                                | PT1038 Annular (Q) Post        | 3600                      |
| ПП                             |                                | 2400                      |
|                                | PT1017 Three Way Box Post (J)  | 2700                      |
|                                | Thom three way box tost (9)    | 3000                      |
|                                |                                | 3600                      |
|                                |                                | 2700                      |
|                                | PT1012 45° Corner Post         | 3000                      |
|                                |                                | 3600                      |
|                                |                                | 2700                      |
|                                | PT1020 Rounded 45° Corner Post | 3000                      |
|                                |                                | 3600                      |
|                                |                                | 2700                      |
| PT1009                         | PT1009 Service Post            | 3000                      |
|                                |                                | 3600                      |
| PT1015 Service Post Infill (O) |                                | 2700                      |
|                                | PT1015 Service Post Infill (O) | 3000                      |
|                                |                                | 3600                      |
| П                              | PT1023 Abutment Post (I)       | 2700                      |
|                                |                                | 3000                      |
|                                |                                | 3600                      |