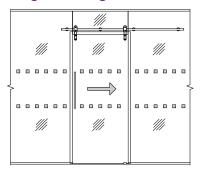

#### doors and doorsets

02

74

doors overview
veneer finishes
44 mm cellular core doors
44 mm solid core doors
door ironmongery
steel fire screen & fire door solutions
movable walls & sliding
folding partitions