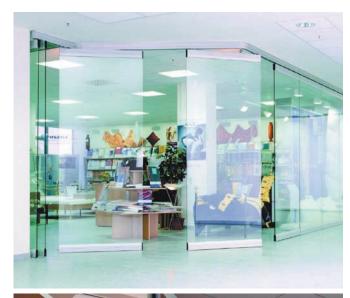

# **Longline Vision**

#### Structural Performance Summary

| BS 5534 TESTING               | Structural Performance |
|-------------------------------|------------------------|
| Longline Vision Single Glazed | Up to Severe Duty      |

| BS 6180 TESTING               | Structural Performance           |
|-------------------------------|----------------------------------|
| Longline Vision Single Glazed | Suitable for use<br>as a Barrier |

#### Acoustic Performance Summary

|                               | Acoustic Performance |
|-------------------------------|----------------------|
| Longline Vision Single Glazed | up to 39dB           |
| Longline Vision Double Glazed | up to 48dB           |