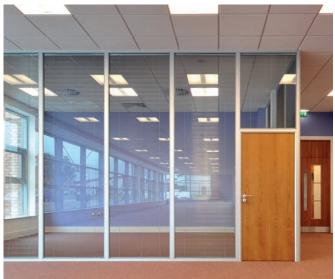

#### **System Description**

Longline 50 is a 50mm (2") relocatable partitioning system that provides a lightweight versatile and economical solution to space division. It is available in any combination of solid, fully glazed or part glazed elevations and generally based on a 1200mm module, the system provides an extensive range of options.

Longline 50 comprises of lightweight aluminium framing with gypsum plasterboard honeycomb panel for solid elevations. Glazed elevations utilise snap-in PVC glazing components to achieve single centre, single offset or double glazing configurations.

#### **System Benefits**

- Choice of radiused or square profiles
- Single or double glazed options
- Prefabricated door frame sets
- Lightweight economical solution
- Integral blinds for privacy (optional)
- Range of colours and finishes
- Fully demountable