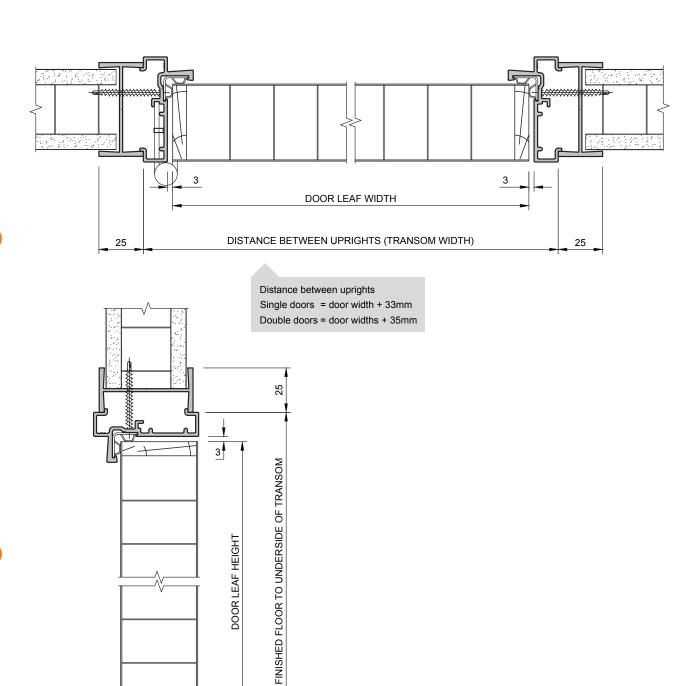

Finished floor to underside of Transom = door leaf height + 22mm

| Profile                        | Product Ref / Description      | Nominal<br>Length<br>(mm) |
|--------------------------------|--------------------------------|---------------------------|
|                                | PT1002 Reversible Head Channel | 3000                      |
|                                | PTIOUZ Reversible Head Channel | 3600                      |
|                                |                                | 2400                      |
|                                | DT1004 Upwight /D\ Doct        | 2700                      |
|                                | PT1004 Upright (B) Post        | 3000                      |
|                                |                                | 3600                      |
|                                | PT1041 Heavy Top Capping (U)   | 6000                      |
|                                |                                | 2400                      |
|                                | DT1010 0 40 D                  | 2700                      |
|                                | PT1010 Corner (K) Post         | 3000                      |
|                                |                                | 3600                      |
|                                |                                | 2700                      |
|                                | PT1011 Rounded 90° Corner Post | 3000                      |
|                                |                                | 3600                      |
|                                | PT1038 Annular (Q) Post        | 3600                      |
| ПП                             |                                | 2400                      |
|                                | PT1017 Three Way Box Post (J)  | 2700                      |
|                                | Thom three way box tost (9)    | 3000                      |
|                                |                                | 3600                      |
|                                |                                | 2700                      |
|                                | PT1012 45° Corner Post         | 3000                      |
|                                |                                | 3600                      |
|                                |                                | 2700                      |
|                                | PT1020 Rounded 45° Corner Post | 3000                      |
|                                |                                | 3600                      |
|                                |                                | 2700                      |
| PT1009                         | PT1009 Service Post            | 3000                      |
|                                |                                | 3600                      |
| PT1015 Service Post Infill (O) |                                | 2700                      |
|                                | PT1015 Service Post Infill (O) | 3000                      |
|                                |                                | 3600                      |
| П                              | PT1023 Abutment Post (I)       | 2700                      |
|                                |                                | 3000                      |
|                                |                                | 3600                      |