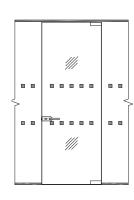

#### **System Description**

Longline 50 is a 50mm (2") relocatable partitioning system that provides a lightweight versatile and economical solution to space division. It is available in any combination of solid, fully glazed or part glazed elevations and generally based on a 1200mm module, the system provides an extensive range of options.

Longline 50 comprises of lightweight aluminium framing with gypsum plasterboard honeycomb panel for solid elevations. Glazed elevations utilise snap-in PVC glazing components to achieve single centre, single offset or double glazing configurations.

#### **Manifestations**

A range of glass manifestations can be supplied and fitted. All manifestations need to comply with Approved Doc M.

Solid / Solid

Solid / Double Glazed

Double Glazed / Double Glazed