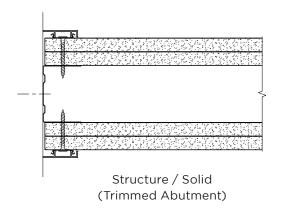

Door Frame / Single Glazed

Door Frame / Solid

Offset Glazed / Door Frame (with Blind Control)

Solid Free End Detail

Double Glazed / Structure (Wall Abutment / Flat Bar)

Square 90° Corner Post Centre Glazed / Solid