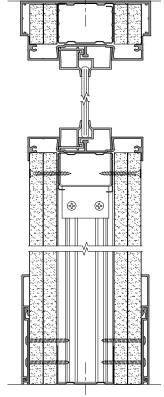

# Longline 75

#### Acoustic Performance Summary

|                      | Acoustic Performance |
|----------------------|----------------------|
| Solid                | up to 43dB           |
| Single Centre Glazed | up to 34dB           |
| Single Offset Glazed | up to 34dB           |
| Double Glazed        | up to 40dB           |

#### Fire Performance Summary

|                      | Fire Performance |
|----------------------|------------------|
| Solid                | up to 30/0       |
| Single Centre Glazed | up to 30/0       |
| Single Offset Glazed | up to 30/0       |
| Double Glazed        | up to 30/0       |

#### Structural Performance Summary

|                      | Structural Performance |
|----------------------|------------------------|
| Solid                | Heavy Duty at 3m high  |
| Single Centre Glazed | Severe Duty at 3m high |
| Single Offset Glazed | Severe Duty at 3m high |
| Double Glazed        | Severe Duty at 3m high |