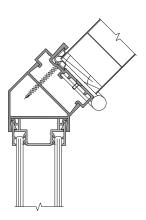

Door Frame / Single Glazed

Door Frame / Solid

Offset Glazed / Door Frame (with Blind Control)

Solid Free End Detail

Double Glazed / Structure (Wall Abutment / Flat Bar)

Square 90° Corner Post Centre Glazed / Solid

Square 90° Corner Post Double Glazed / Door

Square 135° Corner Post Solid / Door

Square 135° Corner Post Double Glazed / Door

Three-Way Junction Double Glazed / Solid / Door

Door frame and corner sections available in both square profiles as shown, or rounded.