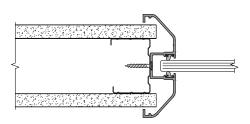

Door Frame / Single Glazed

Door Frame / Solid

Offset Glazed / Door Frame (with Blind Control)

Solid Free End Detail

Double Glazed / Structure (Wall Abutment / Flat Bar)

Square 90° Corner Post Centre Glazed / Solid