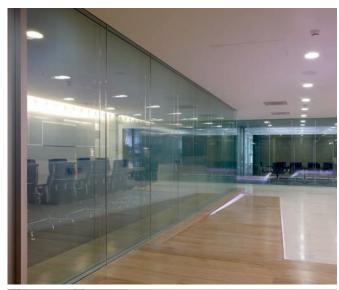

e fracture. This test insures that if there is probability of breakage then the infected panes break inside the furnace at the factory itself reducing the chances of breakages after installation.

#### **Privacy Glass**

Electronically controlled smart glass offers high levels of privacy at the flick of a switch. A liquid crystal layer within the glass enables the glass to be switched from clear to opaque within 20 microseconds. Privacy glass offers an alternative to integral blinds and is ideal for office, healthcare and leisure partitioning installations.

#### **Fire Rated Glass**

As part of our Longline Partitioning range Nevill Long is now able to provide high performance, fully tested fire rated glass for use in our Longline 75, 100 and Vision systems. See page 3 for more details.







|        | Toughened * | Annealed Laminate * | Toughened Laminate * | Annealed Acoustic Laminate * | Toughened Acoustic Laminate * | Toughened Heat-strengthened Laminate | Toughened Heat-strengthened Acoustic Laminate | Longline 50 | Longline 75 | Longline 100 | Longline Vision | Longline XP frames | Suitable for Mitred Edge | Suitable for C-Joint | Available as Heat Soaked | Available in Low Iron |
|--------|-------------|---------------------|----------------------|------------------------------|-------------------------------|--------------------------------------|-----------------------------------------------|-------------|-------------|--------------|-----------------|--------------------|--------------------------|----------------------|--------------------------|-------------