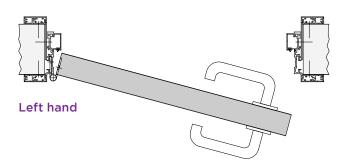

ired for all pairs of doors when the doors have rebated meeting edges, either vertically or horizontally (door and over panel sets).

#### Ironmongery

A range of standard ironmongery sets can be found in the table overleaf. All door sets are supplied with hi-load lift off hinges and fitted with non-protruding ironmongery. Levers and /or handles are supplied loose for quick fixing on site.

Standard sets include appropriate ironmongery for latched, locked and deadlocked doors, see images opposite. Alternatively ironmongery can be supplied with push plates and pull handles with deadlocks, if required.

Project specific architectural ironmongery can be specified for inclusion with XP door sets, please contact a member of our technical department for further information.

# **Door Handing**





# **Ironmongery Sets**



|                      |                                | 75mm Latch | 75mm Oval or Euro Sash-lock c/w key-and-turn<br>Cylinder | 75mm Oval or Euro Deadlock with Single Cylinder | 19mm 'D' Levers with Roses and Escutcheons | Push Plate | 300 x 19mm 'D' Pull Handle | Class 13 Hinges (No subject to door height) | Kick Plates | Door Stops | Door Closers | Flush Bolts (Pair) |
|----------------------|--------------------------------|------------|----------------------------------------------------------|-------------------------------------------------|--------------------------------------------|------------|----------------------------|---------------------------------------------|-------------|------------|--------------|--------------------|
| Single Doors