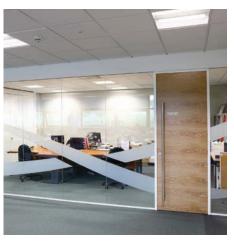

#### **Door Integration**

Prefabricated door frame sets, available with radiused or square profiles, permit the inclusion of door openings with the system at virtually any position. Longline 50 is designed to accommodate hollow core doors, if solid core doors are required additional support measures are necessary.