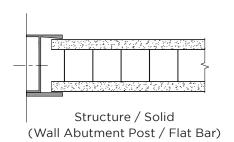

Door Frame / Single Glazed

Door Frame / Solid

Offset Glazed / Door Frame (with Blind Control)

Solid Free End Detail

Double Glazed / Structure (Wall Abutment / Flat Bar)

Square 90° Corner Post Centre Glazed / Solid