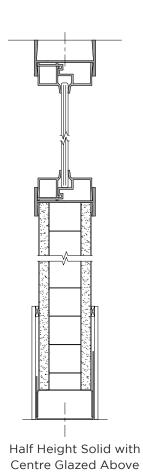

#### **System Description**

Longline 50 is a 50mm (2") relocatable partitioning system that provides a lightweight versatile and economical solution to space division. It is available in any combination of solid, fully glazed or part glazed elevations and generally based on a 1200mm module, the system provides an extensive range of options.

Longline 50 comprises of lightweight aluminium framing with gypsum plasterboard honeycomb panel for solid elevations. Glazed elevations utilise snap-in PVC glazing components to achieve single centre, single offset or double glazing configurations.