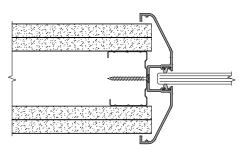

#### **System Description**

Longline 50 is a 50mm (2") relocatable partitioning system that provides a lightweight versatile and economical solution to space division. It is available in any combination of solid, fully glazed or part glazed elevations and generally based on a 1200mm module, the system provides an extensive range of options.

Longline 50 comprises of lightweight aluminium framing with gypsum plasterboard honeycomb panel for solid elevations. Glazed elevations utilise snap-in PVC glazing components to achieve single centre, single offset or double glazing configurations.

#### **Overall Thickness**

54mm