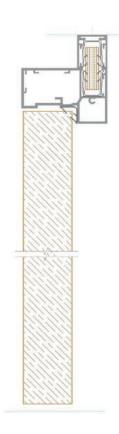

Longline 50 comprises of lightweight aluminium framing with gypsum plasterboard honeycomb panel for solid elevations. Glazed elevations utilise snap-in PVC glazing components to achieve single centre, single offset or double glazing configurations.

#### **Door Integration**

Prefabricated door frame sets, available with radiused or square profiles, permit the inclusion of door openings with the system at virtually any position. Longline 50 is designed to accommodate hollow core doors, if solid core doors are required additional support measures are necessary.