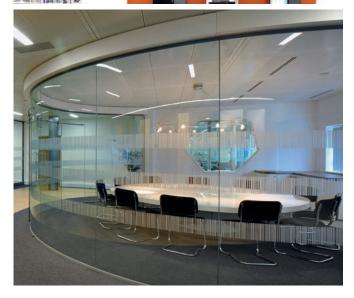

in the manner of tempered glass. As with standard annealed glass on breaking, heat-strengthened glass breaks into sharp pieces that are typically somewhat smaller than those found on breaking annealed glass, we only offer heat-strengthened glass in laminated forms.

#### Annealed, Toughened and Heat-strengthened Laminate

Laminated glass is manufactured by bonding two or more layers of annealed glass or heat-strengthened glass together with layers of PVB, under heat and pressure, to create a single sheet of glass. When broken, the PVB interlayer keeps the layers of glass bonded and prevents it from breaking apart.

# Annealed, Toughened and Heat-strengthened Acoustic Laminate

As laminated glass however the interlayer can give the glass a higher sound insulation / attenuation rating.







#### Low iron Glass

We are able to offer low iron glass for all of our partitioning systems and glass types. Low iron glass is ultra clear, practically colourless and provides a higher degree of light transmittance than standard clear glass. This optimum clarity is achieved by removing most of the iron oxide content used to produce glass.

#### **Heat Soaked Glass**

On rare occasion toughened glass can break in service for no apparent visual reason. This can be caused by a number of reasons including on site damage, impact or inclusions within the glass.

Heat-Soaking is a destructive process in which a pane of toughened tempered glass is subjected to temperatures up to 280° C for several hours over a specific temperature gradient to induce fracture. This test insures that if there is