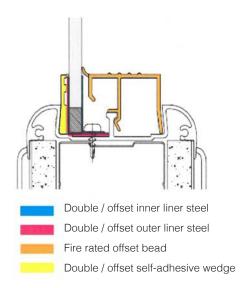

# **Longline 100**

#### Acoustic Performance Summary

|                      | Acoustic Performance |
|----------------------|----------------------|
| Solid                | up to 52dB           |
| Single Centre Glazed | up to 34dB           |
| Single Offset Glazed | up to 34dB           |
| Double Glazed        | up to 40dB           |

#### Fire Performance Summary

|                      | Fire Performance |
|----------------------|------------------|
| Solid                | up to 30/0       |
| Single Centre Glazed | up to 30/0       |
| Single Offset Glazed | up to 30/0       |
| Double Glazed        | up to 30/0       |

#### Structural Performance Summary

|                      | Structural Performance |
|----------------------|------------------------|
| Solid                | Heavy Duty at 3m high  |
| Single Centre Glazed | Severe Duty at 3m high |
| Single Offset Glazed | Severe Duty at 3m high |
| Double Glazed        | Severe Duty at 3m high |