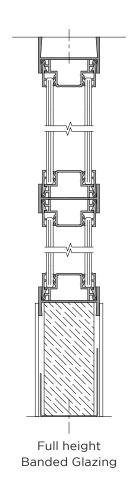

#### **Manifestations**

A range of glass manifestations can be supplied and fitted. All manifestations need to comply with Approved Doc M.

Solid / Solid

Solid / Double Glazed

Double Glazed / Double Glazed