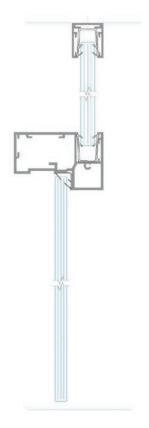

#### **Door Integration**

Prefabricated door frame sets, available with radiused or square profiles, permit the inclusion of door openings with the system at virtually any position. Longline 50 is designed to accommodate hollow core doors, if solid core doors are required additional support measures are necessary.

Square 90° Corner Post Double Glazed / Door

Square 135° Corner Post Solid / Door

Square 135° Corner Post Double Glazed / Door

Three-Way Junction Double Glazed / Solid / Door

Door frame and corner sections available in both square profiles as shown, or rounded.