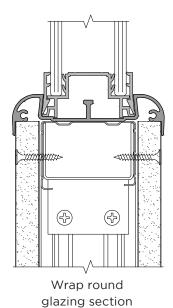

#### **Overall Thickness**

54mm

#### **Finish**

Aluminium profiles are available as either satin silver anodised grade AA5 or polyester powder coated, some profiles are ex-stock in RAL9010 and BS 00 A 05.