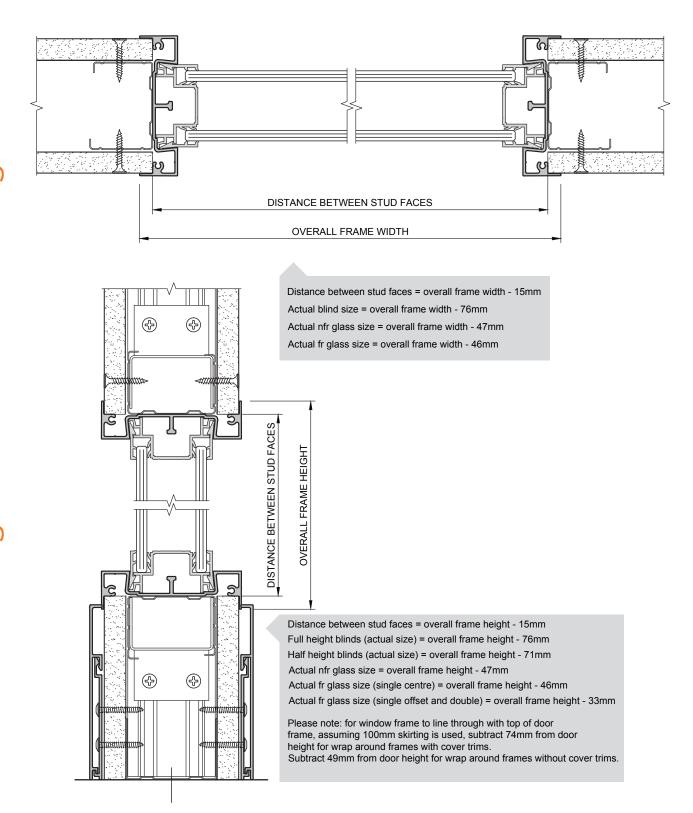

lazed / Double Glazed



Square Door Frame / Centre Glazed



Square Door Frame / Solid



Solid / Solid



(Channel Abutment)



Longline Vision Integration



Solid Free End Detail

#### **Glazing Options**

Longline 75 offers a range of glazing build options that includes square and radiused profiles with cover trims, and also square and radiused wrap-around glazing details.

The wrap-around detail enables glazing frames to be installed quickly and progressively within the project program.

A range of notched transoms are available which enable glazed window frames or transoms to be installed in solid drywall without cover trims.



Wrap square glazing section







Square glazing section



Round glazing section



#### Non wrap square window frames



#### Wrap square window frames



# **Single Central**



# **Single Offset**



## **Double**



| Profile   | Product Ref / Description                                             | Nominal<br>Length<br>(mm) |
|-----------|-----------------------------------------------------------------------|---------------------------|
|           | PT3443 75mm Head Channel                                              | 3000                      |
|           | P13443 /SHIIII nead Chamei                                            | 3600                      |
|           | PT090 Head Channel Splice Plate 90° (Galvanized)                      |                           |
|           | PT135 Head Channel Splice Plate 135° (Galvanized)                     |                           |
|           | PT180 Head Channel Splice Plate 180°