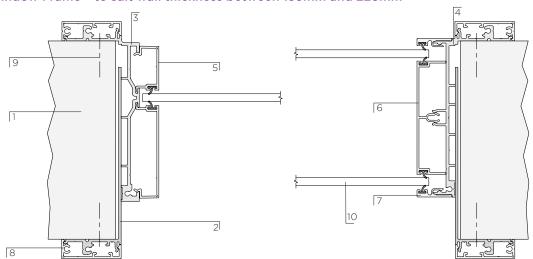

lass Thickness**

A range of glass thicknesses can be specified. Single glazed glass sizes – non-fire rated:

- 6mm, 8mm, 10mm, 12mm (Standard Only), 15mm
   Single glazed glass sizes 30 minute and 1 hour fire rated:
- 6mm, 8mm, 10mm, 12mm (Standard Only), 16mm
   Double glazed glass size non-fire rated, 30 minute fire rated, 60 minute fire rated:
- 6mm

# **Integral Blinds**

A range of integral venetian blinds are available for installation within double glazed windows. Blind tilt can be controlled using a simple turn knob fitted to the frame or structure.





#### Standard Window Frame - to suit wall thickness between 74mm and 123mm



# Intermediate Window Frame - to suit wall thickness between 118mm and 165mm



## Jumbo Window Frame - to suit wall thickness between 133mm and 225mm



- 1) Plasterboard Partition, Brick or Block Work Wall 2) Inner Frame 3) Single Glazed Outer Frame
- 4) Double Glazed Outer Frame 5) Single Glazing Bead 6) Double Glazing Channel 7) Double Glazing Bead
- 8) Clip-on Architrave 9) Fixings 10) Glass

Longline XP door frames are manufactured to fit standard sized door leaves; openings need to be created to allow the door frame to fit. To calculate the door opening required from a standard size door, you need to use the following formula:

Door frame opening = door height + 26mm, door width + 40mm

(All opening sizes allow a 2mm tolerance between the inside of the frame and structure, to allow for any deviation within the structure).

# Standard door frame sizing guide:

| Door size |     | Frame size |      | Opening size |     |
|-----------