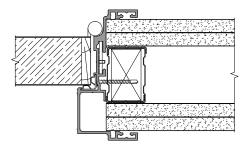

#### **System Description**

Longline 50 is a 50mm (2") relocatable partitioning system that provides a lightweight versatile and economical solution to space division. It is available in any combination of solid, fully glazed or part glazed elevations and generally based on a 1200mm module, the system provides an extensive range of options.

Longline 50 comprises of lightweight aluminium framing with gypsum plasterboard honeycomb panel for solid elevations. Glazed elevations utilise snap-in PVC glazing components to achieve single centre, single offset or double glazing configurations.

#### **Overall Thickness**

54mm