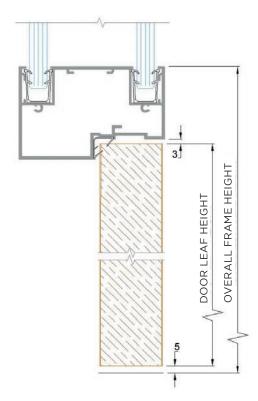

Finished floor to underside of Transom = door leaf height + 22mm

| Profile                        | Product Ref / Description      | Nominal<br>Length<br>(mm) |
|--------------------------------|--------------------------------|---------------------------|
|                                | PT1002 Reversible Head Channel | 3000                      |
|                                | PTIOUZ Reversible Head Channel | 3600                      |
|                                |                                | 2400                      |
|                                | DT1004 Upwight /D\ Doct        | 2700                      |
|                                | PT1004 Upright (B) Post        | 3000                      |
|                                |                                | 3600                      |
|                                | PT1041 Heavy Top Capping (U)   | 6000                      |
|                                |                                | 2400                      |
|                                | DT1010 0 40 D                  | 2700                      |
|                                | PT1010 Corner (K) Post         | 3000                      |
|                                |                                | 3600                      |
|                                |                                | 2700                      |
|                                | PT1011 Rounded 90° Corner Post | 3000                      |
|                                |                                | 3600                      |
|                                | PT1038 Annular (Q) Post        | 3600                      |
| ПП                             |                                | 2400                      |
|                                | PT1017 Three Way Box Post (J)  | 2700                      |
|                                | Thom three way box tost (9)    | 3000                      |
|                                |                                | 3600                      |
|                                |                                | 2700                      |
|                                | PT1012 45° Corner Post         | 3000                      |
|                                |                                | 3600                      |
|                                |                                | 2700                      |
|                                | PT1020 Rounded 45° Corner Post | 3000                      |
|                                |                                | 3600                      |
|                                |                                | 2700                      |
| PT1009                         | PT1009 Service Post            | 3000                      |
|                                |                                | 3600                      |
| PT1015 Service Post Infill (O) |                                | 2700                      |
|                                | PT1015 Service Post Infill (O) | 3000                      |
|                                |                                | 3600                      |
| П                              | PT1023 Abutment Post (I)       | 2700                      |
|                                |                                | 3000                      |
|                                |                                | 3600                      |