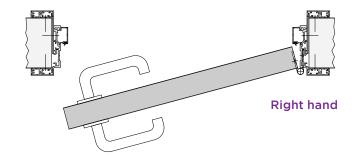

ed for all pairs of doors when the doors have rebated meeting edges, either vertically or horizontally (door and over panel sets).

#### Ironmongery

A range of standard ironmongery sets can be found in the table overleaf. All door sets are supplied with hi-load lift off hinges and fitted with non-protruding ironmongery. Levers and /or handles are supplied loose for quick fixing on site.

Standard sets include appropriate ironmongery for latched, locked and deadlocked doors, see images opposite. Alternatively ironmongery can be supplied with push plates and pull handles with deadlocks, if required.

Project specific architectural ironmongery can be specified for inclusion with XP door sets, please contact a member of our technical department for further information.

# **Door Handing**





# **Ironmongery Sets**



|                      |                                | 75mm Latch | 75mm Oval or Euro Sash-lock c/w key-and-turn<br>Cylinder | 75mm Oval or Euro Deadlock with Single Cylinder | 19mm 'D' Levers with Roses and Escutcheons | Push Plate | 300 x 19mm 'D' Pull Handle | Class 13 Hinges (No subject to door height) | Kick Plates | Door Stops | Door Closers | Flush Bolts (Pair) |
|----------------------|--------------------------------|------------|----------------------------------------------------------|-------------------------------------------------|--------------------------------------------|------------|----------------------------|---------------------------------------------|-------------|------------|--------------|--------------------|
| Single Doors