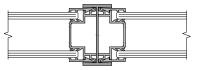

Longline 50 comprises of lightweight aluminium framing with gypsum plasterboard honeycomb panel for solid elevations. Glazed elevations utilise snap-in PVC glazing components to achieve single centre, single offset or double glazing configurations.

Door Frame / Single Glazed

Door Frame / Solid

Offset Glazed / Door Frame (with Blind Control)

Solid Free End Detail

Double Glazed / Structure (Wall Abutment / Flat Bar)

Square 90° Corner Post Centre Glazed / Solid

Square 90° Corner Post Double Glazed / Door

Square 135° Corner Post Solid / Door

Square 135° Corner Post Double Glazed / Door

Three-Way Junction Double Glazed / Solid / Door

Door frame and corner sections available in both square profiles as shown, or rounded.