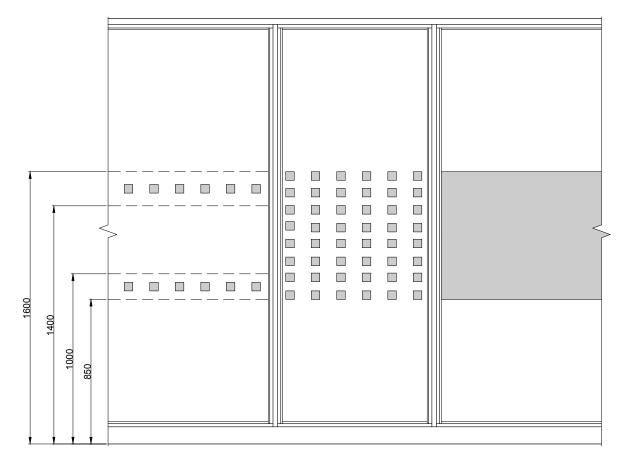

#### **Manifestations**

A range of glass manifestations can be supplied and fitted. All manifestations need to comply with Approved Doc M.

Solid / Solid

Solid / Double Glazed

Double Glazed / Double Glazed

Door Frame / Single Glazed

Door Frame / Solid

Offset Glazed / Door Frame (with Blind Control)

Solid Free End Detail

Double Glazed / Structure (Wall Abutment / Flat Bar)

Square 90° Corner Post Centre Glazed / Solid

Square 90° Corner Post Double Glazed / Door

Square 135° Corner Post Solid / Door

Square 135° Corner Post Double Glazed / Door

Three-Way Junction Double Glazed / Solid / Door

Door frame and corner sections available in both square profiles as shown, or rounded.