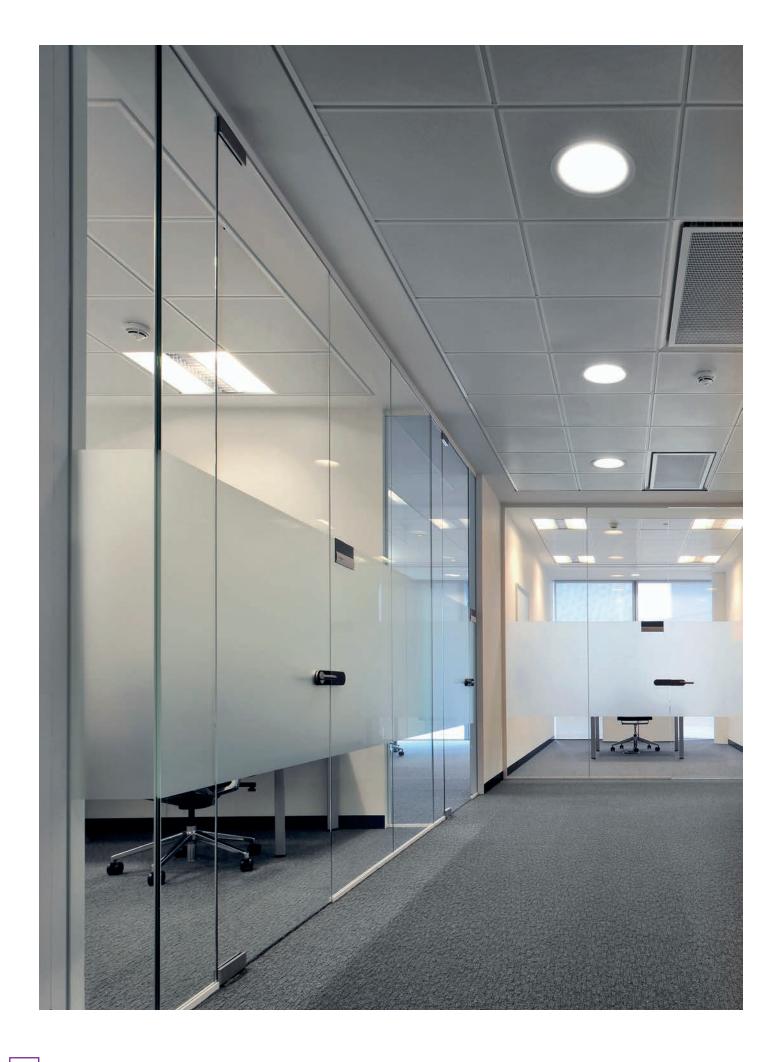

|             |             |              | X               | X                  | Y                        | Υ                    | Y                        | Y                     |
| 12.8mm |             | X                   |                      | X                            |                               |                                      |                                               |             |             |              | X               | X                  | Y                        | Y                    |                          | Y                     |

<sup>\*</sup> Suitable for curving



The figures above are an indication only based on medium duty to BS5234-2. For further details please contact our technical department.





#### **Silicone**

Traditionally fully glazed systems have used silicone for the glass jointing method. Silicone provides a clean aesthetic finish to glass joints but requires a clean site, to avoid dust settling during the 24 hour curing period. Post installation, to remove a glass pane, to maintain blinds or to relocate the system, any silicone needs to be cut away and time allowed to clean the glass edge.

# I-Joint (Dry Joint, Clear PET-G)

The crystal clear I-Joint is a low profile dry joint which can be used instead of traditional silicone.

The PET-G joint is recyclable and offers the lowest carbon footprint, in comparison to other plastics. For fire performance systems, up to 60/60 at 3m high, an opaque H-joint is utilised.

#### Silicone



#### I-Joint (Dry Joint, Clear PET-G