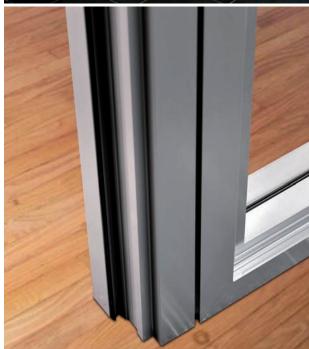

#### **Overall Thickness**

54mm

#### **Finish**

Aluminium profiles are available as either satin silver anodised grade AA5 or polyester powder coated, some profiles are ex-stock in RAL9010 and BS 00 A 05.