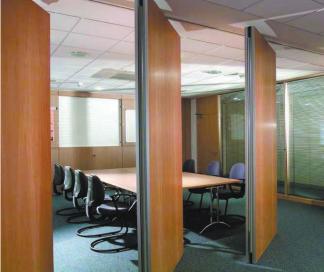

## partitioning

fire and acoustic summary
Longline 50
Longline 75
Longline 100
Longline Vision fully glazed
frameless partitioning
Longline XP rapid fit door and window frames

# partitioning

| Fire, acoustic and structural summary                       | 03 |
|-------------------------------------------------------------|----|
| Longline 50<br>2" / 50mm relocatable partitioning           | 05 |
| Longline 75<br>3" / 75mm relocatable partitioning           | 17 |
| Longline 100<br>4" / 100mm relocatable partitioning         | 35 |
| Longline Vision<br>Fully Glazed partitioning                | 51 |
| Longline XP frames  Expandable depth door and window frames | 63 |