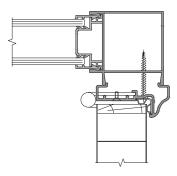

#### **Door Integration**

Prefabricated door frame sets, available with radiused or square profiles, permit the inclusion of door openings with the system at virtually any position. Longline 50 is designed to accommodate hollow core doors, if solid core doors are required additional support measures are necessary.

Door Frame / Single Glazed

Door Frame / Solid

Offset Glazed / Door Frame (with Blind Control)

Solid Free End Detail

Double Glazed / Structure (Wall Abutment / Flat Bar)

Square 90° Corner Post Centre Glazed / Solid