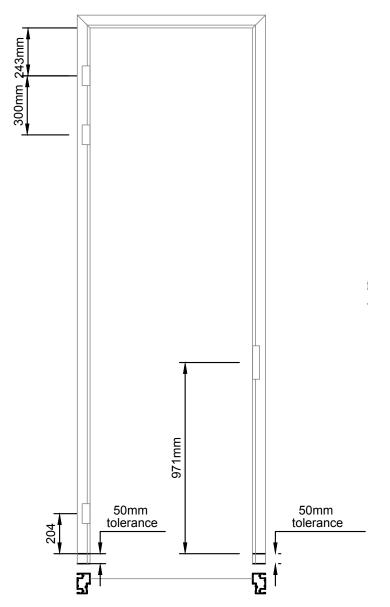

Finished floor to underside of Transom = door leaf height + 22mm

| Profile                        | Product Ref / Description      | Nominal<br>Length<br>(mm) |
|--------------------------------|--------------------------------|---------------------------|
|                                | PT1002 Reversible Head Channel | 3000                      |
|                                | PTIOUZ Reversible Head Channel | 3600                      |
|                                |                                | 2400                      |
|                                | DT1004 Upwight /D\ Doct        | 2700                      |
|                                | PT1004 Upright (B) Post        | 3000                      |
|                                |                                | 3600                      |
|                                | PT1041 Heavy Top Capping (U)   | 6000                      |
|                                |                                | 2400                      |
|                                | DT1010 0 40 D                  | 2700                      |
|                                | PT1010 Corner (K) Post         | 3000                      |
|                                |                                | 3600                      |
|                                |                                | 2700                      |
|                                | PT1011 Rounded 90° Corner Post | 3000                      |
|                                |                                | 3600                      |
|                                | PT1038 Annular (Q) Post        | 3600                      |
| ПП                             |                                | 2400                      |
|                                | PT1017 Three Way Box Post (J)  | 2700                      |
|                                | Thom three way box tost (9)    | 3000                      |
|                                |                                | 3600                      |
|                                |                                | 2700                      |
|                                | PT1012 45° Corner Post         | 3000                      |
|                                |                                | 3600                      |
|                                |                                | 2700                      |
|                                | PT1020 Rounded 45° Corner Post | 3000                      |
|                                |                                | 3600                      |
|                                |                                | 2700                      |
| PT1009                         | PT1009 Service Post            | 3000                      |
|                                |                                | 3600                      |
| PT1015 Service Post Infill (O) |                                | 2700                      |
|                                | PT1015 Service Post Infill (O) | 3000                      |
|                                |                                | 3600                      |
| П                              | PT1023 Abutment Post (I)       | 2700                      |
|                                |                                | 3000                      |
|                                |                                | 3600                      |