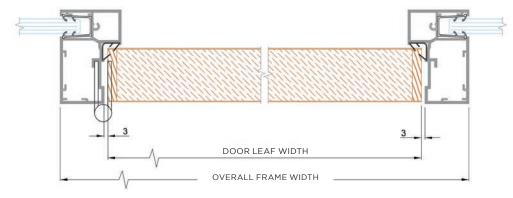

#### **Door Integration**

Prefabricated door frame sets, available with radiused or square profiles, permit the inclusion of door openings with the system at virtually any position. Longline 50 is designed to accommodate hollow core doors, if solid core doors are required additional support measures are necessary.