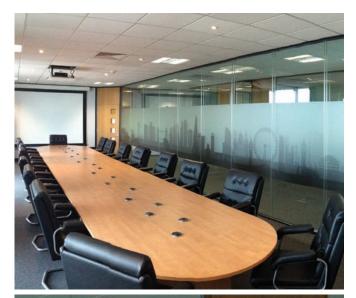

and can also be located anywhere on the partitioning, as long as the two areas are included.

Manifestations are typically installed on site using a vinyl graphic. These specialist vinyl graphic products generically known as 'Manifestation Graphics' offer a flexible low cost alternative to the traditional acid etching or sand blasting of glass.

Manifestations can be installed on the face or the reverse of the glass. We recommended that in some sectors, including education, the vinyl is installed on the reverse face / inside face of double glazing to ensure that the vinyl is protected against any accidental damage. For installations where a duty of care is evident, or environments where the manifestation may change regularly, it is recommended to install the graphic on the outside face.









# **Longline Vision manifestations**



# doors







| standard veneer finishes                | 95  |
|-----------------------------------------|-----|
| 44mm cellular core doors, NFR,          |     |
| clear glass                             | 96  |
| 44mm solid core doors, NFR,             |     |
| clear glass                             | 97  |
| 44mm solid core doors, FD30,            |     |
| GWPP                                    | 99  |
| 44mm solid core doors, FD30,            |     |
| clear fire glass                        | 101 |
| ironmongery                             | 103 |
| steel fire screen & fire door solutions | 106 |
| movable walls & sliding                 |     |
| folding partitions                      | 107 |



#### **System Description**

We of