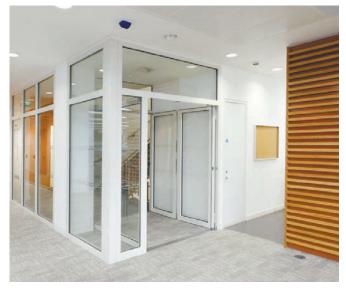

# **Longline 100**

#### Acoustic Performance Summary

|                      | Acoustic Performance |
|----------------------|----------------------|
| Solid                | up to 52dB           |
| Single Centre Glazed | up to 34dB           |
| Single Offset Glazed | up to 34dB           |
| Double Glazed        | up to 40dB           |

#### Fire Performance Summary

|                      | Fire Performance |
|----------------------|------------------|
| Solid                | up to 30/0       |
| Single Centre Glazed | up to 30/0       |
| Single Offset Glazed | up to 30/0       |
| Double Glazed        | up to 30/0       |

#### Structural Performance Summary

|                      | Structural Performance |
|----------------------|------------------------|
| Solid                | Heavy Duty at 3m high  |
| Single Centre Glazed | Severe Duty at 3m high |
| Single Offset Glazed | Severe Duty at 3m high |
| Double Glazed        | Severe Duty at 3m high |