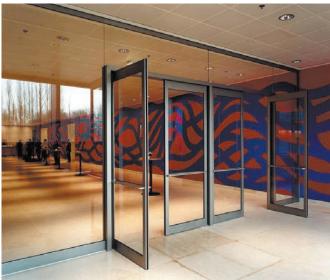

# Longline 75

#### Acoustic Performance Summary

|                      | Acoustic Performance |
|----------------------|----------------------|
| Solid                | up to 43dB           |
| Single Centre Glazed | up to 34dB           |
| Single Offset Glazed | up to 34dB           |
| Double Glazed        | up to 40dB           |

#### Fire Performance Summary

|                      | Fire Performance |
|----------------------|------------------|
| Solid                | up to 30/0       |
| Single Centre Glazed | up to 30/0       |
| Single Offset Glazed | up to 30/0       |
| Double Glazed        | up to 30/0       |

#### Structural Performance Summary

|                      | Structural Performance |
|----------------------|------------------------|
| Solid                | Heavy Duty at 3m high  |
| Single Centre Glazed | Severe Duty at 3m high |
| Single Offset Glazed | Severe Duty at 3m high |
| Double Glazed        | Severe Duty at 3m high |