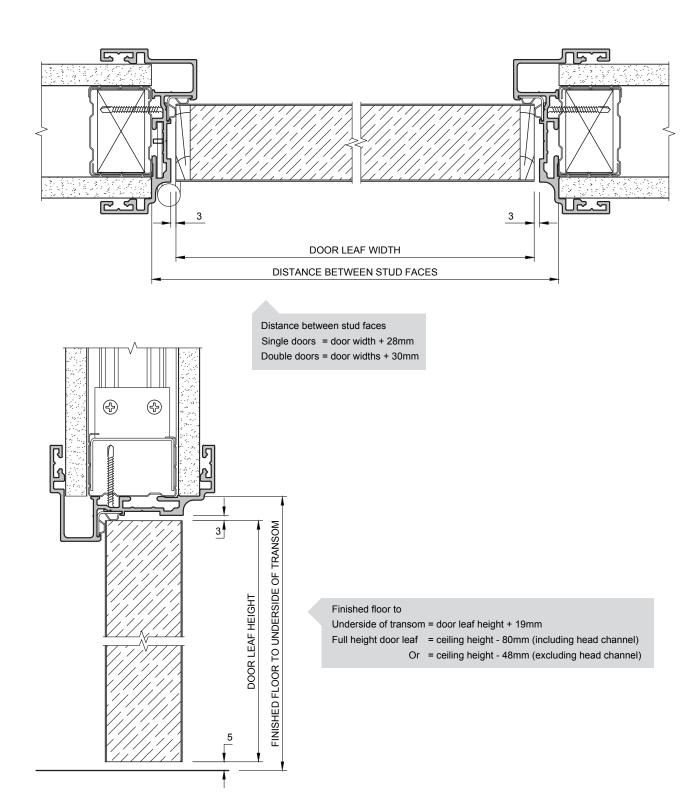

Finished floor to underside of Transom = door leaf height + 22mm

| Profile                        | Product Ref / Description      | Nominal<br>Length<br>(mm) |
|--------------------------------|--------------------------------|---------------------------|
|                                | PT1002 Reversible Head Channel | 3000                      |
|                                | PTIOUZ Reversible Head Channel | 3600                      |
|                                |                                | 2400                      |
|                                | DT1004 Upwight /D\ Doct        | 2700                      |
|                                | PT1004 Upright (B) Post        | 3000                      |
|                                |                                | 3600                      |
|                                | PT1041 Heavy Top Capping (U)   | 6000                      |
|                                |                                | 2400                      |
|                                | DT1010 0 40 D                  | 2700                      |
|                                | PT1010 Corner (K) Post         | 3000                      |
|                                |                                | 3600                      |
|                                |                                | 2700                      |
|                                | PT1011 Rounded 90° Corner Post | 3000                      |
|                                |                                | 3600                      |
|                                | PT1038 Annular (Q) Post        | 3600                      |
| ПП                             |                                | 2400                      |
|                                | PT1017 Three Way Box Post (J)  | 2700                      |
|                                | Thom three way box tost (9)    | 3000                      |
|                                |                                | 3600                      |
|                                |                                | 2700                      |
|                                | PT1012 45° Corner Post         | 3000                      |
|                                |                                | 3600                      |
|                                |                                | 2700                      |
|                                | PT1020 Rounded 45° Corner Post | 3000                      |
|                                |                                | 3600                      |
|                                |                                | 2700                      |
| PT1009                         | PT1009 Service Post            | 3000                      |
|                                |                                | 3600                      |
| PT1015 Service Post Infill (O) |                                | 2700                      |
|                                | PT1015 Service Post Infill (O) | 3000                      |
|                                |                                | 3600                      |
| П                              | PT1023 Abutment Post (I)       | 2700                      |
|                                |                                | 3000                      |
|                                |                                | 3600                      |