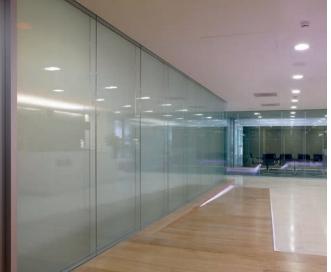

fracture. This test insures that if there is probability of breakage then the infected panes break inside the furnace at the factory itself reducing the chances of breakages after installation.

#### **Privacy Glass**

Electronically controlled smart glass offers high levels of privacy at the flick of a switch. A liquid crystal layer within the glass enables the glass to be switched from clear to opaque within 20 microseconds. Privacy glass offers an alternative to integral blinds and is ideal for office, healthcare and leisure partitioning installations.

#### **Fire Rated Glass**

As part of our Longline Partitioning range Nevill Long is now able to provide high performance, fully tested fire rated glass for use in our Longline 75, 100 and Vision systems. See page 3 for more details.







|        | Toughened * | Annealed Laminate * | Toughened Laminate * | Annealed Acoustic Laminate * | Toughened Acoustic Laminate * | Toughened Heat-strengthened Laminate | Toughened Heat-strengthened Acoustic Laminate | Longline 50 | Longline 75 | Longline 100 | Longline Vision | Longline XP frames | Suitable for Mitred Edge | Suitable for C-Joint | Available as Heat Soaked | Available in Low Iron |
|--------|-------------|---------------------|----------------------|------------------------------|-------------------------------|--------------------------------------|-----------------------------------------------|-------------|-------------|--------------|-----------------|--------------------|--------------------------|----------------------|--------------------------|---------------