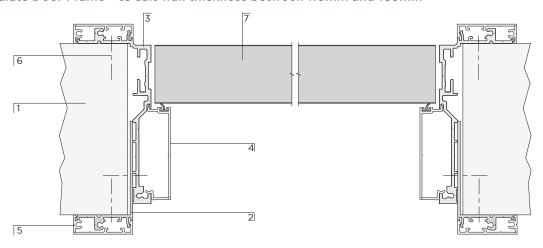

# **Longline 100**

#### Acoustic Performance Summary

|                      | Acoustic Performance |
|----------------------|----------------------|
| Solid                | up to 52dB           |
| Single Centre Glazed | up to 34dB           |
| Single Offset Glazed | up to 34dB           |
| Double Glazed        | up to 40dB           |

#### Fire Performance Summary

|                      | Fire Performance |
|----------------------|------------------|
| Solid                | up to 30/0       |
| Single Centre Glazed | up to 30/0       |
| Single Offset Glazed | up to 30/0       |
| Double Glazed        | up to 30/0       |

#### Structural Performance Summary

|                      | Structural Performance |
|----------------------|------------------------|
| Solid                | Heavy Duty at 3m high  |
| Single Centre Glazed | Severe Duty at 3m high |
| Single Offset Glazed | Severe Duty at 3m high |
| Double Glazed        | Severe Duty at 3m high |