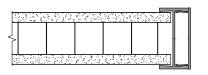

#### **System Description**

Longline 50 is a 50mm (2") relocatable partitioning system that provides a lightweight versatile and economical solution to space division. It is available in any combination of solid, fully glazed or part glazed elevations and generally based on a 1200mm module, the system provides an extensive range of options.

Longline 50 comprises of lightweight aluminium framing with gypsum plasterboard honeycomb panel for solid elevations. Glazed elevations utilise snap-in PVC glazing components to achieve single centre, single offset or double glazing configurations.