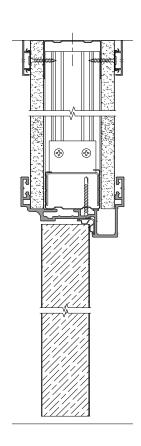

#### **System Description**

Longline 50 is a 50mm (2") relocatable partitioning system that provides a lightweight versatile and economical solution to space division. It is available in any combination of solid, fully glazed or part glazed elevations and generally based on a 1200mm module, the system provides an extensive range of options.

Longline 50 comprises of lightweight aluminium framing with gypsum plasterboard honeycomb panel for solid elevations. Glazed elevations utilise snap-in PVC glazing components to achieve single centre, single offset or double glazing configurations.

#### **Overall Thickness**

54mm