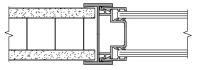

#### **System Description**

Longline 50 is a 50mm (2") relocatable partitioning system that provides a lightweight versatile and economical solution to space division. It is available in any combination of solid, fully glazed or part glazed elevations and generally based on a 1200mm module, the system provides an extensive range of options.

Longline 50 comprises of lightweight aluminium framing with gypsum plasterboard honeycomb panel for solid elevations. Glazed elevations utilise snap-in PVC glazing components to achieve single centre, single offset or double glazing configurations.

#### **Glass Options**

A range of glass options, up to 7mm nominal thicknesses, is available including:

- Toughened
- Laminated