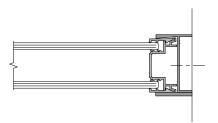

#### **Overall Thickness**

54mm

#### **Finish**

Aluminium profiles are available as either satin silver anodised grade AA5 or polyester powder coated, some profiles are ex-stock in RAL9010 and BS 00 A 05.