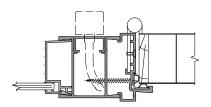

#### **System Description**

Longline 50 is a 50mm (2") relocatable partitioning system that provides a lightweight versatile and economical solution to space division. It is available in any combination of solid, fully glazed or part glazed elevations and generally based on a 1200mm module, the system provides an extensive range of options.

Longline 50 comprises of lightweight aluminium framing with gypsum plasterboard honeycomb panel for solid elevations. Glazed elevations utilise snap-in PVC glazing components to achieve single centre, single offset or double glazing configurations.

#### **Door Integration**

Prefabricated door frame sets, available with radiused or square profiles, permit the inclusion of door openings with the system at virtually any position. Longline 50 is designed to accommodate hollow core doors, if solid core doors are required additional support measures are necessary.