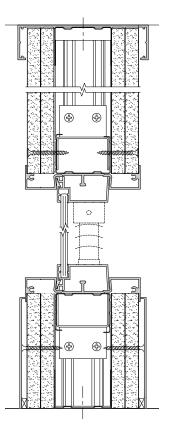

# **Longline 100**

#### Acoustic Performance Summary

|                      | Acoustic Performance |
|----------------------|----------------------|
| Solid                | up to 52dB           |
| Single Centre Glazed | up to 34dB           |
| Single Offset Glazed | up to 34dB           |
| Double Glazed        | up to 40dB           |

#### Fire Performance Summary

|                      | Fire Performance |
|----------------------|------------------|
| Solid                | up to 30/0       |
| Single Centre Glazed | up to 30/0       |
| Single Offset Glazed | up to 30/0       |
| Double Glazed        | up to 30/0       |

#### Structural Performance Summary

|                      | Structural Performance |
|----------------------|------------------------|
| Solid                | Heavy Duty at 3m high  |
| Single Centre Glazed | Severe Duty at 3m high |
| Single Offset Glazed | Severe Duty at 3m high |
| Double Glazed        | Severe Duty at 3m high |