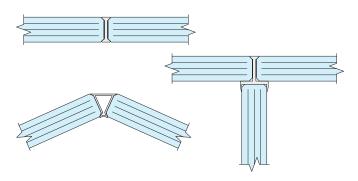

Door Frame / Single Glazed

Door Frame / Solid

Offset Glazed / Door Frame (with Blind Control)

Solid Free End Detail

Double Glazed / Structure (Wall Abutment / Flat Bar)

Square 90° Corner Post Centre Glazed / Solid

Square 90° Corner Post Double Glazed / Door

Square 135° Corner Post Solid / Door

Square 135° Corner Post Double Glazed / Door

Three-Way Junction Double Glazed / Solid / Door

Door frame and corner sections available in both square profiles as shown, or rounded.