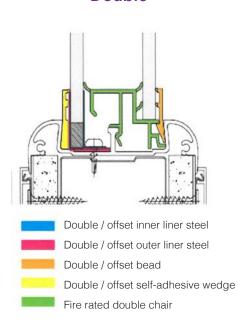

# **Longline 100**

#### Acoustic Performance Summary

|                      | Acoustic Performance |
|----------------------|----------------------|
| Solid                | up to 52dB           |
| Single Centre Glazed | up to 34dB           |
| Single Offset Glazed | up to 34dB           |
| Double Glazed        | up to 40dB           |

#### Fire Performance Summary

|                      | Fire Performance |
|----------------------|------------------|
| Solid                | up to 30/0       |
| Single Centre Glazed | up to 30/0       |
| Single Offset Glazed | up to 30/0       |
| Double Glazed        | up to 30/0       |

#### Structural Performance Summary

|                      | Structural Performance |
|----------------------|------------------------|
| Solid                | Heavy Duty at 3m high  |
| Single Centre Glazed | Severe Duty at 3m high |
| Single Offset Glazed | Severe Duty at 3m high |
| Double Glazed        | Severe Duty at 3m high |