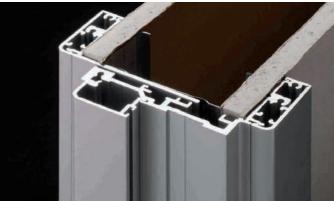

# Longline 75

#### **System Description**

Longline 50 is a 50mm (2") relocatable partitioning system that provides a lightweight versatile and economical solution to space division. It is available in any combination of solid, fully glazed or part glazed elevations and generally based on a 1200mm module, the system provides an extensive range of options.

Longline 50 comprises of lightweight aluminium framing with gypsum plasterboard honeycomb panel for solid elevations. Glazed elevations utilise snap-in PVC glazing components to achieve single centre, single offset or double glazing configurations.

#### **System Benefits**

- Choice of radiused or square profiles
- Single or double glazed options
- Prefabricated door frame sets
- Lightweight economical solution
- Integral blinds for privacy (optional)
- Range of colours and finishes
- Fully demountable