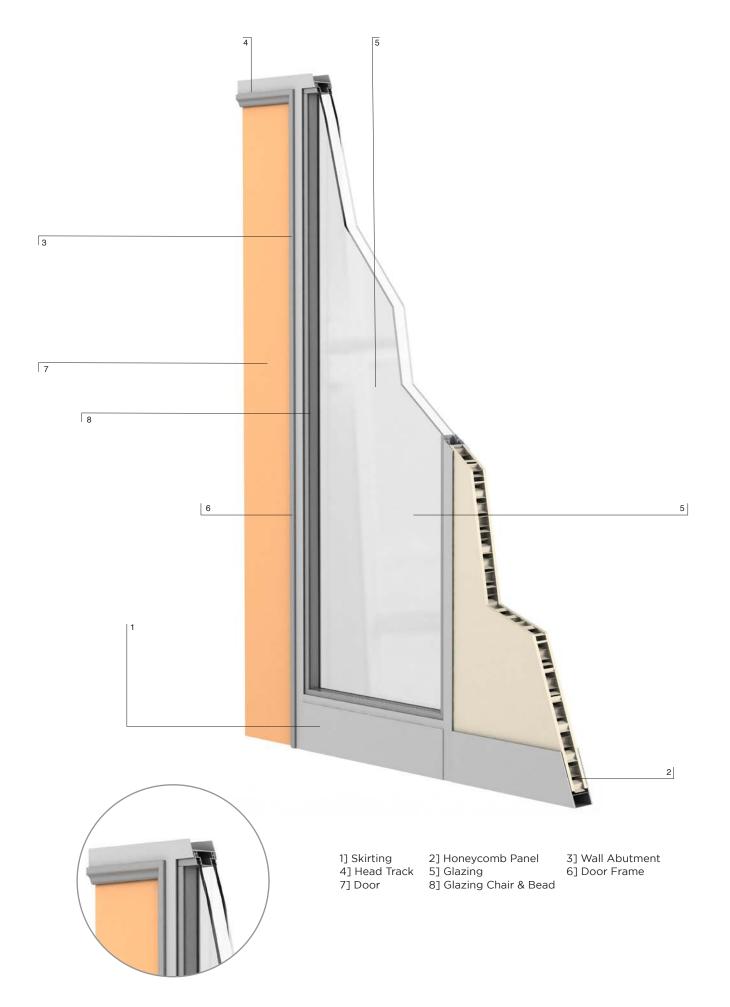

#### **System Description**

Longline 50 is a 50mm (2") relocatable partitioning system that provides a lightweight versatile and economical solution to space division. It is available in any combination of solid, fully glazed or part glazed elevations and generally based on a 1200mm module, the system provides an extensive range of options.

Longline 50 comprises of lightweight aluminium framing with gypsum plasterboard honeycomb panel for solid elevations. Glazed elevations utilise snap-in PVC glazing components to achieve single centre, single offset or double glazing configurations.

#### **Overall Thickness**

54mm

#### **Door Integration**

Prefabricated door frame sets, available with radiused or square profiles, permit the inclusion of door openings with the system at virtually any position. Longline 50 is designed to accommodate hollow core doors, if solid core doors are required additional support measures are necessary.