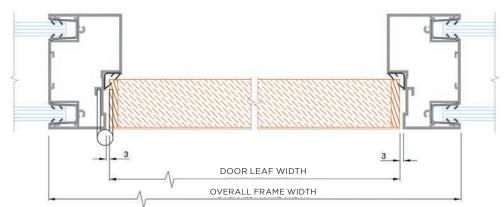

Finished floor to underside of Transom = door leaf height + 22mm

| Profile                        | Product Ref / Description      | Nominal<br>Length<br>(mm) |
|--------------------------------|--------------------------------|---------------------------|
|                                | PT1002 Reversible Head Channel | 3000                      |
|                                | PTIOUZ Reversible Head Channel | 3600                      |
|                                |                                | 2400                      |
|                                | DT1004 Upwight /D\ Doct        | 2700                      |
|                                | PT1004 Upright (B) Post        | 3000                      |
|                                |                                | 3600                      |
|                                | PT1041 Heavy Top Capping (U)   | 6000                      |
|                                |                                | 2400                      |
|                                | DT1010 0 40 D                  | 2700                      |
|                                | PT1010 Corner (K) Post         | 3000                      |
|                                |                                | 3600                      |
|                                |                                | 2700                      |
|                                | PT1011 Rounded 90° Corner Post | 3000                      |
|                                |                                | 3600                      |
|                                | PT1038 Annular (Q) Post        | 3600                      |
| ПП                             |                                | 2400                      |
|                                | PT1017 Three Way Box Post (J)  | 2700                      |
|                                | Thom three way box tost (9)    | 3000                      |
|                                |                                | 3600                      |
|                                |                                | 2700                      |
|                                | PT1012 45° Corner Post         | 3000                      |
|                                |                                | 3600                      |
|                                |                                | 2700                      |
|                                | PT1020 Rounded 45° Corner Post | 3000                      |
|                                |                                | 3600                      |
|                                |                                | 2700                      |
| PT1009                         | PT1009 Service Post            | 3000                      |
|                                |                                | 3600                      |
| PT1015 Service Post Infill (O) |                                | 2700                      |
|                                | PT1015 Service Post Infill (O) | 3000                      |
|                                |                                | 3600                      |
| П                              | PT1023 Abutment Post (I)       | 2700                      |
|                                |                                | 3000                      |
|                                |                                | 3600                      |