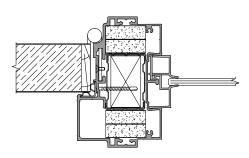

#### **System Description**

Longline 50 is a 50mm (2") relocatable partitioning system that provides a lightweight versatile and economical solution to space division. It is available in any combination of solid, fully glazed or part glazed elevations and generally based on a 1200mm module, the system provides an extensive range of options.

Longline 50 comprises of lightweight aluminium framing with gypsum plasterboard honeycomb panel for solid elevations. Glazed elevations utilise snap-in PVC glazing components to achieve single centre, single offset or double glazing configurations.

#### **Overall Thickness**

54mm