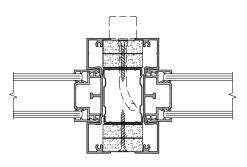

Square 90° Corner Post Double Glazed / Door

Square 135° Corner Post Solid / Door

Square 135° Corner Post Double Glazed / Door

Three-Way Junction Double Glazed / Solid / Door

Door frame and corner sections available in both square profiles as shown, or rounded.