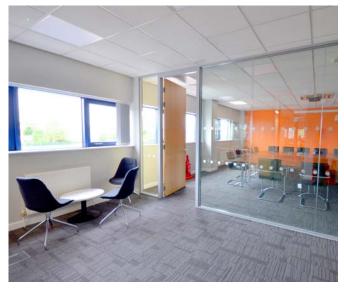

#### **System Description**

Longline 50 is a 50mm (2") relocatable partitioning system that provides a lightweight versatile and economical solution to space division. It is available in any combination of solid, fully glazed or part glazed elevations and generally based on a 1200mm module, the system provides an extensive range of options.

Longline 50 comprises of lightweight aluminium framing with gypsum plasterboard honeycomb panel for solid elevations. Glazed elevations utilise snap-in PVC glazing components to achieve single centre, single offset or double glazing configurations.

#### **System Benefits**

- Choice of radiused or square profiles
- Single or double glazed options
- Prefabricated door frame sets
- Lightweight economical solution
- Integral blinds for privacy (optional)
- Range of colours and finishes
- Fully demountable