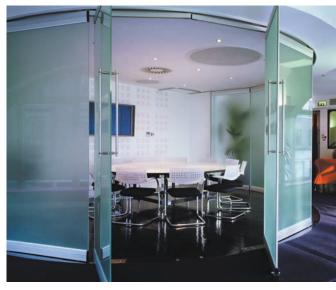

# **Longline Vision**

#### Structural Performance Summary

| BS 5534 TESTING               | Structural Performance |
|-------------------------------|------------------------|
| Longline Vision Single Glazed | Up to Severe Duty      |

| BS 6180 TESTING               | Structural Performance           |
|-------------------------------|----------------------------------|
| Longline Vision Single Glazed | Suitable for use<br>as a Barrier |

#### Acoustic Performance Summary

|                               | Acoustic Performance |
|-------------------------------|----------------------|
| Longline Vision Single Glazed | up to 39dB           |
| Longline Vision Double Glazed | up to 48dB           |