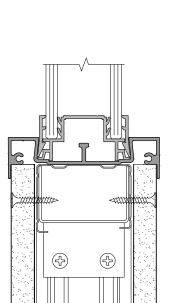

#### **Door Integration**

Prefabricated door frame sets, available with radiused or square profiles, permit the inclusion of door openings with the system at virtually any position. Longline 50 is designed to accommodate hollow core doors, if solid core doors are required additional support measures are necessary.