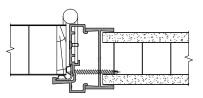

#### **System Description**

Longline 50 is a 50mm (2") relocatable partitioning system that provides a lightweight versatile and economical solution to space division. It is available in any combination of solid, fully glazed or part glazed elevations and generally based on a 1200mm module, the system provides an extensive range of options.

Longline 50 comprises of lightweight aluminium framing with gypsum plasterboard honeycomb panel for solid elevations. Glazed elevations utilise snap-in PVC glazing components to achieve single centre, single offset or double glazing configurations.

#### **Door Integration**

Prefabricated door frame sets, available with radiused or square profiles, permit the inclusion of door openings with the system at virtually any position. Longline 50 is designed to accommodate hollow core doors, if solid core doors are required additional support measures are necessary.