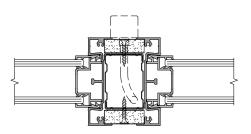

#### **System Description**

Longline 50 is a 50mm (2") relocatable partitioning system that provides a lightweight versatile and economical solution to space division. It is available in any combination of solid, fully glazed or part glazed elevations and generally based on a 1200mm module, the system provides an extensive range of options.

Longline 50 comprises of lightweight aluminium framing with gypsum plasterboard honeycomb panel for solid elevations. Glazed elevations utilise snap-in PVC glazing components to achieve single centre, single offset or double glazing configurations.

#### **Overall Thickness**

54mm