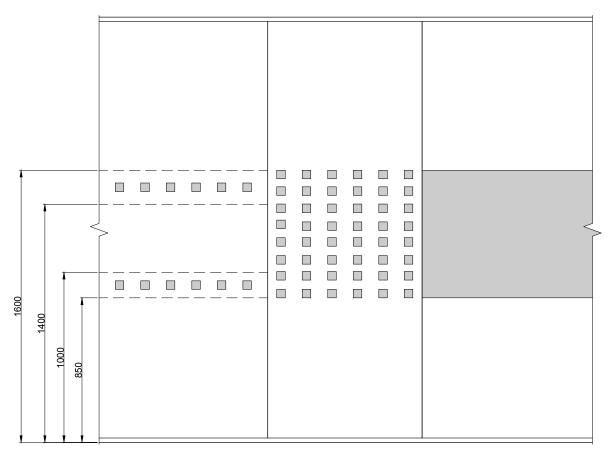

#### **Manifestations**

A range of glass manifestations can be supplied and fitted. All manifestations need to comply with Approved Doc M.

Solid / Solid

Solid / Double Glazed

Double Glazed / Double Glazed