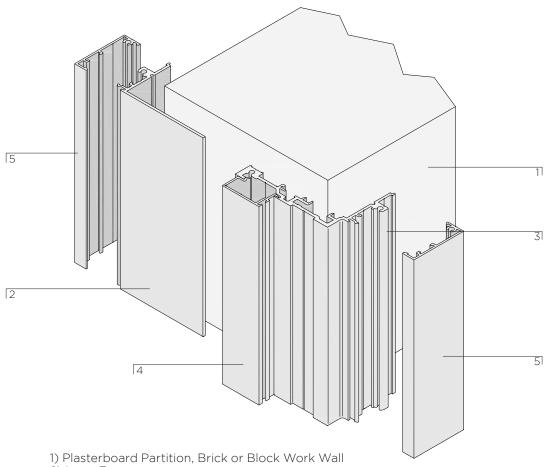

Longline 50 comprises of lightweight aluminium framing with gypsum plasterboard honeycomb panel for solid elevations. Glazed elevations utilise snap-in PVC glazing components to achieve single centre, single offset or double glazing configurations.