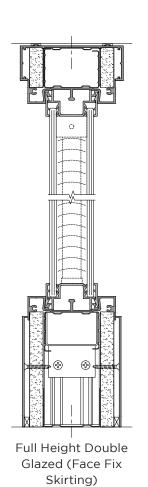

#### **System Description**

Longline 50 is a 50mm (2") relocatable partitioning system that provides a lightweight versatile and economical solution to space division. It is available in any combination of solid, fully glazed or part glazed elevations and generally based on a 1200mm module, the system provides an extensive range of options.

Longline 50 comprises of lightweight aluminium framing with gypsum plasterboard honeycomb panel for solid elevations. Glazed elevations utilise snap-in PVC glazing components to achieve single centre, single offset or double glazing configurations.

#### **Glass Options**

A range of glass options, up to 7mm nominal thicknesses, is available including:

- Toughened
- Laminated