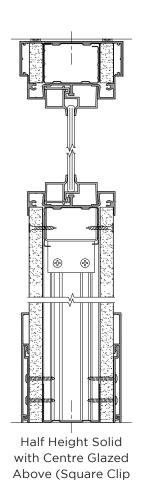

Door Frame / Single Glazed

Door Frame / Solid

Offset Glazed / Door Frame (with Blind Control)

Solid Free End Detail

Double Glazed / Structure (Wall Abutment / Flat Bar)

Square 90° Corner Post Centre Glazed / Solid