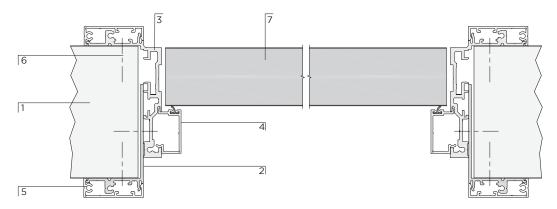

# Longline 75

#### Acoustic Performance Summary

|                      | Acoustic Performance |
|----------------------|----------------------|
| Solid                | up to 43dB           |
| Single Centre Glazed | up to 34dB           |
| Single Offset Glazed | up to 34dB           |
| Double Glazed        | up to 40dB           |

#### Fire Performance Summary

|                      | Fire Performance |
|----------------------|------------------|
| Solid                | up to 30/0       |
| Single Centre Glazed | up to 30/0       |
| Single Offset Glazed | up to 30/0       |
| Double Glazed        | up to 30/0       |

#### Structural Performance Summary

|                      | Structural Performance |
|----------------------|------------------------|
| Solid                | Heavy Duty at 3m high  |
| Single Centre Glazed | Severe Duty at 3m high |
| Single Offset Glazed | Severe Duty at 3m high |
| Double Glazed        | Severe Duty at 3m high |