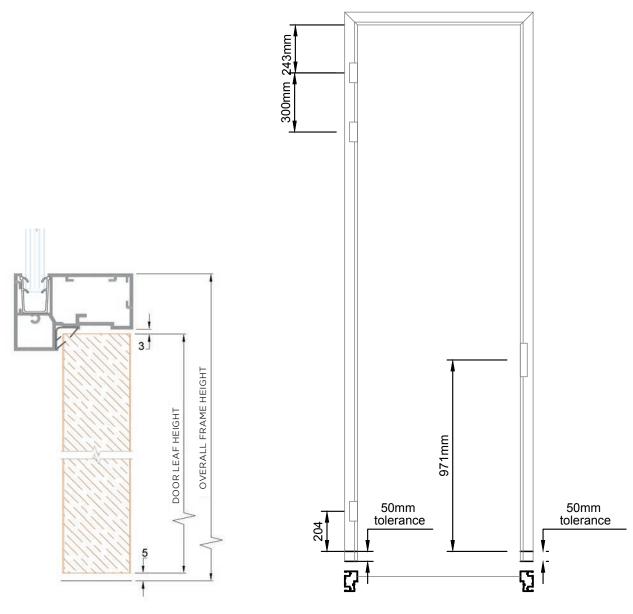

Finished floor to underside of Transom = door leaf height + 22mm

| Profile                        | Product Ref / Description      | Nominal<br>Length<br>(mm) |
|--------------------------------|--------------------------------|---------------------------|
|                                | PT1002 Reversible Head Channel | 3000                      |
|                                | PTIOUZ Reversible Head Channel | 3600                      |
|                                |                                | 2400                      |
|                                | DT1004 Upwight /D\ Doct        | 2700                      |
|                                | PT1004 Upright (B) Post        | 3000                      |
|                                |                                | 3600                      |
|                                | PT1041 Heavy Top Capping (U)   | 6000                      |
|                                |                                | 2400                      |
|                                | DT1010 0 40 D                  | 2700                      |
|                                | PT1010 Corner (K) Post         | 3000                      |
|                                |                                | 3600                      |
|                                |                                | 2700                      |
|                                | PT1011 Rounded 90° Corner Post | 3000                      |
|                                |                                | 3600                      |
|                                | PT1038 Annular (Q) Post        | 3600                      |
| ПП                             |                                | 2400                      |
|                                | PT1017 Three Way Box Post (J)  | 2700                      |
|                                | Thom three way box tost (9)    | 3000                      |
|                                |                                | 3600                      |
|                                |                                | 2700                      |
|                                | PT1012 45° Corner Post         | 3000                      |
|                                |                                | 3600                      |
|                                |                                | 2700                      |
|                                | PT1020 Rounded 45° Corner Post | 3000                      |
|                                |                                | 3600                      |
|                                |                                | 2700                      |
| PT1009                         | PT1009 Service Post            | 3000                      |
|                                |                                | 3600                      |
| PT1015 Service Post Infill (O) |                                | 2700                      |
|                                | PT1015 Service Post Infill (O) | 3000                      |
|                                |                                | 3600                      |
| П                              | PT1023 Abutment Post (I)       | 2700                      |
|                                |                                | 3000                      |
|                                |                                | 3600                      |