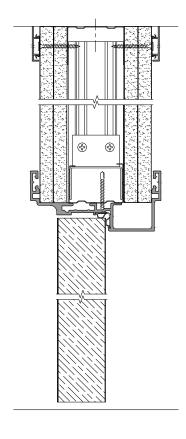

Finished floor to underside of Transom = door leaf height + 22mm

| Profile                        | Product Ref / Description      | Nominal<br>Length<br>(mm) |
|--------------------------------|--------------------------------|---------------------------|
|                                | PT1002 Reversible Head Channel | 3000                      |
|                                | PTIOUZ Reversible Head Channel | 3600                      |
|                                |                                | 2400                      |
|                                | DT1004 Upwight /D\ Doct        | 2700                      |
|                                | PT1004 Upright (B) Post        | 3000                      |
|                                |                                | 3600                      |
|                                | PT1041 Heavy Top Capping (U)   | 6000                      |
|                                |                                | 2400                      |
|                                | DT1010 0 40 D                  | 2700                      |
|                                | PT1010 Corner (K) Post         | 3000                      |
|                                |                                | 3600                      |
|                                |                                | 2700                      |
|                                | PT1011 Rounded 90° Corner Post | 3000                      |
|                                |                                | 3600                      |
|                                | PT1038 Annular (Q) Post        | 3600                      |
| ПП                             |                                | 2400                      |
|                                | PT1017 Three Way Box Post (J)  | 2700                      |
|                                | Thom three way box tost (9)    | 3000                      |
|                                |                                | 3600                      |
|                                |                                | 2700                      |
|                                | PT1012 45° Corner Post         | 3000                      |
|                                |                                | 3600                      |
|                                |                                | 2700                      |
|                                | PT1020 Rounded 45° Corner Post | 3000                      |
|                                |                                | 3600                      |
|                                |                                | 2700                      |
| PT1009                         | PT1009 Service Post            | 3000                      |
|                                |                                | 3600                      |
| PT1015 Service Post Infill (O) |                                | 2700                      |
|                                | PT1015 Service Post Infill (O) | 3000                      |
|                                |                                | 3600                      |
| П                              | PT1023 Abutment Post (I)       | 2700                      |
|                                |                                | 3000                      |
|                                |                                | 3600                      |

| Profile | Product Ref / Description                                       | Nominal<br>Length<br>(mm) |
|---------|-----------------------------------------------------------------|---------------------------|
|         | PT1008 Flat (D) Bar                                             | 3000                      |
|         | T Flood Flat (b) Bai                                            | 3600                      |
|         | DT1016 Challeys (C) Channel                                     | 3000                      |
|         | PT1016 Shallow (S) Channel                                      | 3600                      |
|         | DT4017 L CIL O O D                                              | 3000                      |
| l J     | PT1013 Infill (Y) Post                                          | 3600                      |
|         |                                                                 | 726                       |
|         |                                                                 | 826                       |
|         |                                                                 | 838                       |
|         | PTPBT Transom (Pre-bracketed)                                   | 926                       |
|         |                                                                 | 1200                      |
|         |                                                                 | 1676                      |
|         | Full Glass Timber Packers - 1180 x 100 x 44mm                   | 1200                      |
|         | Touch-Up Paint Tin (125ml)                                      | -                         |
|         | Touch-Up Paint Spray (400ml)                                    | _                         |
|         | PT1037 Hung Panel Clip (Mill Finish)                            | 3600                      |
|         | PT1001 75mm Skirting (Face Fix)                                 | 3000                      |
| u       | PT1014 100mm Skirting (Face Fix)                                | 3000                      |
|         | Flexible Blind Control Cable c/w Knob Coated to Standard Colour | _                         |
|         | MC123 100mm Plastic Skirting (Black / White / Grey)             | 3000                      |
|         | 150mm Plastic Skirting (Black / White / Grey)                   | 3000                      |
|         | Two Part Floor Shoe                                             | -                         |
|         | Aluminium Fixing Bracket                                        | _                         |
|         | Skirting Rubber 6mm x 3mm                                       | 1 x 25m roll              |
|         | PT1024 Aluminium Single Glazing Chair                           | 3600                      |
| 7       | PT1025 Aluminium Single Glazing Bead                            | 3600                      |
|         | PT1026 Aluminium Double Glazing Chair                           | 3600                      |
| ٦       | PT1027 Aluminium Double Glazing Bead                            | 3600                      |