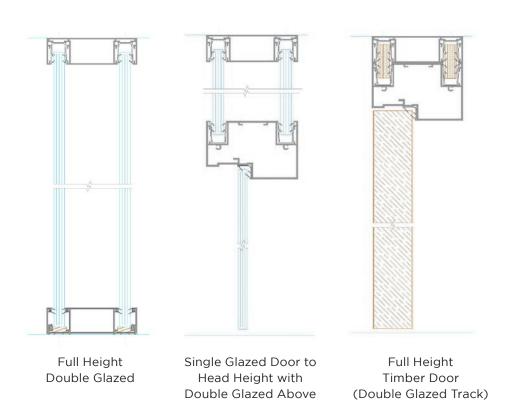

#### **System Description**

Longline 50 is a 50mm (2") relocatable partitioning system that provides a lightweight versatile and economical solution to space division. It is available in any combination of solid, fully glazed or part glazed elevations and generally based on a 1200mm module, the system provides an extensive range of options.

Longline 50 comprises of lightweight aluminium framing with gypsum plasterboard honeycomb panel for solid elevations. Glazed elevations utilise snap-in PVC glazing components to achieve single centre, single offset or double glazing configurations.