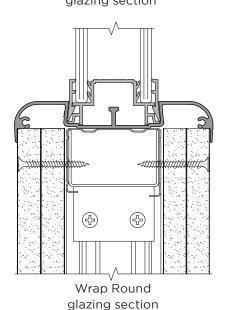

#### **System Description**

Longline 50 is a 50mm (2") relocatable partitioning system that provides a lightweight versatile and economical solution to space division. It is available in any combination of solid, fully glazed or part glazed elevations and generally based on a 1200mm module, the system provides an extensive range of options.

Longline 50 comprises of lightweight aluminium framing with gypsum plasterboard honeycomb panel for solid elevations. Glazed elevations utilise snap-in PVC glazing components to achieve single centre, single offset or double glazing configurations.

#### **System Benefits**

- Choice of radiused or square profiles
- Single or double glazed options
- Prefabricated door frame sets
- Lightweight economical solution
- Integral blinds for privacy (optional)
- Range of colours and finishes
- Fully demountable