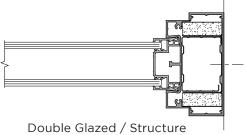

Door Frame / Single Glazed

Door Frame / Solid

Offset Glazed / Door Frame (with Blind Control)

Solid Free End Detail

Double Glazed / Structure (Wall Abutment / Flat Bar)

Square 90° Corner Post Centre Glazed / Solid