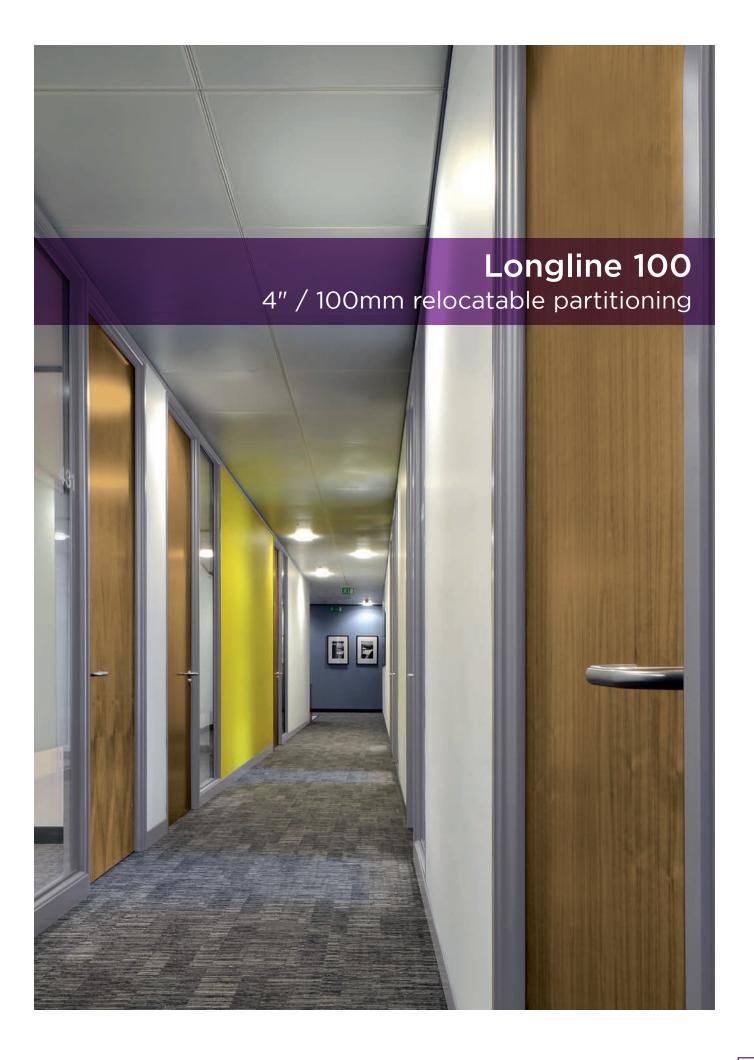

lazing Bead 3600mm (Black / White / Grey)   | 3600                      |  |
|                         | PTEROSSSPVC Fire Rated Offset Chair                        | 3600                      |  |
|                         | PTFRDGCPVC Fire Rated Double Chair                         | 3600                      |  |
|                         | PTFROSDGPVC Fire Rated Double/Offset<br>Glazing Wedge Bead | 3600                      |  |
| L                       | PT1050 Double / Offset Glazing Outer Liner                 | 1100                      |  |
| L                       | PT1051 Double / Offset Glazing Inner Liner                 | 1100                      |  |
| <u> </u>                | PT1052 Steel Single Glazing Liner                          | 1100<br>2700              |  |





Longline 100 is a nominal 100mm (4") relocatable partitioning system that provides both fire and acoustic performance. It is available in any combination of solid, fully glazed or part glazed elevations with a square, radiused or wrap around profile.

Comprising a galvanised steel stud framework with aluminium profiles and cover trims, it can be installed as single centre, single offset, double glazed or faced with two layers of 12.5mm thick gypsum plasterboard on 50mm stud. (Longline 100 can also be installed as a single boarded system on 73mm stud as shown opposite). Door frames are supplied as manufactured kits for rapid on site fitting with a range of integrating doors available.

The overall thickness of the system is 119mm, with all extruded aluminium profiles available as SAA and