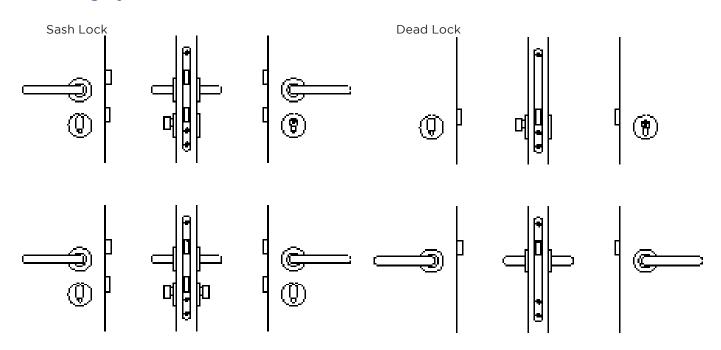

when the doors have rebated meeting edges, either vertically or horizontally (door and over panel sets).

#### Ironmongery

A range of standard ironmongery sets can be found in the table overleaf. All door sets are supplied with hi-load lift off hinges and fitted with non-protruding ironmongery. Levers and /or handles are supplied loose for quick fixing on site.

Standard sets include appropriate ironmongery for latched, locked and deadlocked doors, see images opposite. Alternatively ironmongery can be supplied with push plates and pull handles with deadlocks, if required.

Project specific architectural ironmongery can be specified for inclusion with XP door sets, please contact a member of our technical department for further information.

# **Door Handing**





# **Ironmongery Sets**



|                      |                                | 75mm Latch | 75mm Oval or Euro Sash-lock c/w key-and-turn<br>Cylinder | 75mm Oval or Euro Deadlock with Single Cylinder | 19mm 'D' Levers with Roses and Escutcheons | Push Plate | 300 x 19mm 'D' Pull Handle | Class 13 Hinges (No subject to door height) | Kick Plates | Door Stops | Door Closers | Flush Bolts (Pair) |
|----------------------|--------------------------------|------------|----------------------------------------------------------|-------------------------------------------------|--------------------------------------------|------------|----------------------------|---------------------------------------------|-------------|------------|--------------|--------------------|
| Single Doors         | Latched