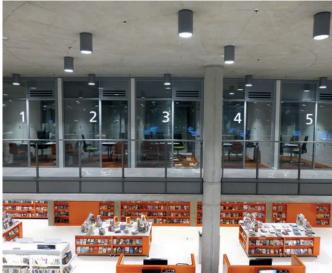

## partitioning

fire and acoustic summary
Longline 50
Longline 75
Longline 100
Longline Vision fully glazed
frameless partitioning
Longline XP rapid fit door and window frames