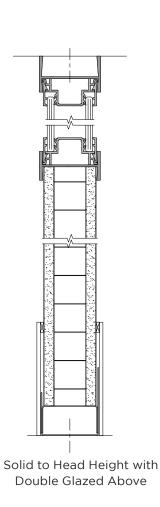

#### **Manifestations**

A range of glass manifestations can be supplied and fitted. All manifestations need to comply with Approved Doc M.

Solid / Solid

Solid / Double Glazed

Double Glazed / Double Glazed

Door Frame / Single Glazed

Door Frame / Solid

Offset Glazed / Door Frame (with Blind Control)

Solid Free End Detail

Double Glazed / Structure (Wall Abutment / Flat Bar)

Square 90° Corner Post Centre Glazed / Solid