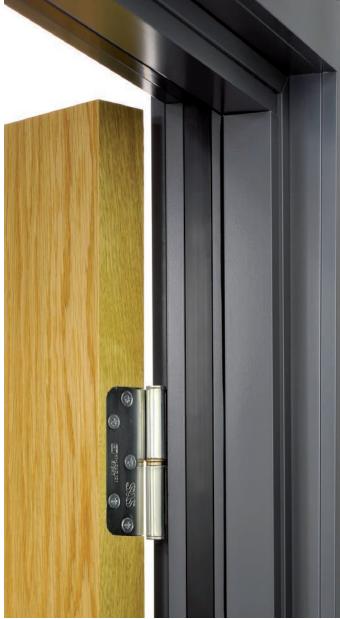

#### **Door Integration**

Prefabricated door frame sets, available with radiused or square profiles, permit the inclusion of door openings with the system at virtually any position. Longline 50 is designed to accommodate hollow core doors, if solid core doors are required additional support measures are necessary.