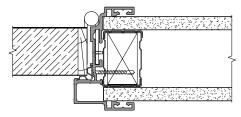

#### **System Description**

Longline 50 is a 50mm (2") relocatable partitioning system that provides a lightweight versatile and economical solution to space division. It is available in any combination of solid, fully glazed or part glazed elevations and generally based on a 1200mm module, the system provides an extensive range of options.

Longline 50 comprises of lightweight aluminium framing with gypsum plasterboard honeycomb panel for solid elevations. Glazed elevations utilise snap-in PVC glazing components to achieve single centre, single offset or double glazing configurations.

Door Frame / Single Glazed

Door Frame / Solid

Offset Glazed / Door Frame (with Blind Control)

Solid Free End Detail

Double Glazed / Structure (Wall Abutment / Flat Bar)

Square 90° Corner Post Centre Glazed / Solid