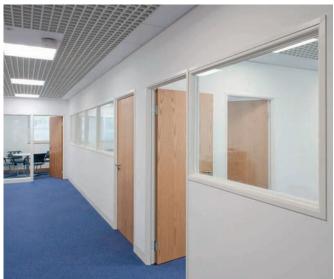

#### **Door Integration**

Prefabricated door frame sets, available with radiused or square profiles, permit the inclusion of door openings with the system at virtually any position. Longline 50 is designed to accommodate hollow core doors, if solid core doors are required additional support measures are necessary.