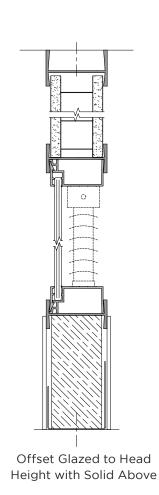

#### **Manifestations**

A range of glass manifestations can be supplied and fitted. All manifestations need to comply with Approved Doc M.

Solid / Solid

Solid / Double Glazed

Double Glazed / Double Glazed

Door Frame / Single Glazed

Door Frame / Solid

Offset Glazed / Door Frame (with Blind Control)

Solid Free End Detail

Double Glazed / Structure (Wall Abutment / Flat Bar)

Square 90° Corner Post Centre Glazed / Solid