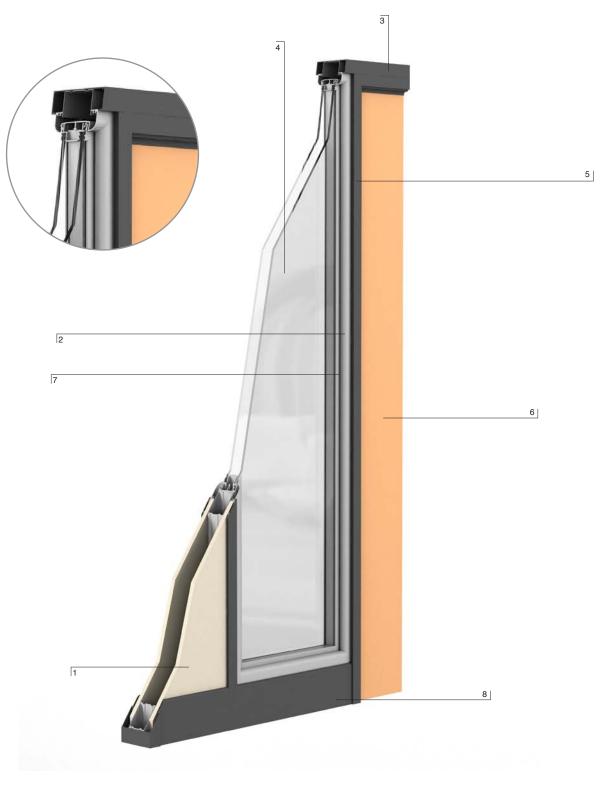

#### **Overall Thickness**

54mm

#### **Glass Options**

A range of glass options, up to 7mm nominal thicknesses, is available including:

- Toughened
- Laminated

#### **Finish**

Aluminium profiles are available as either satin silver anodised grade AA5 or polyester powder coated, some profiles are ex-stock in RAL9010 and BS 00 A 05.