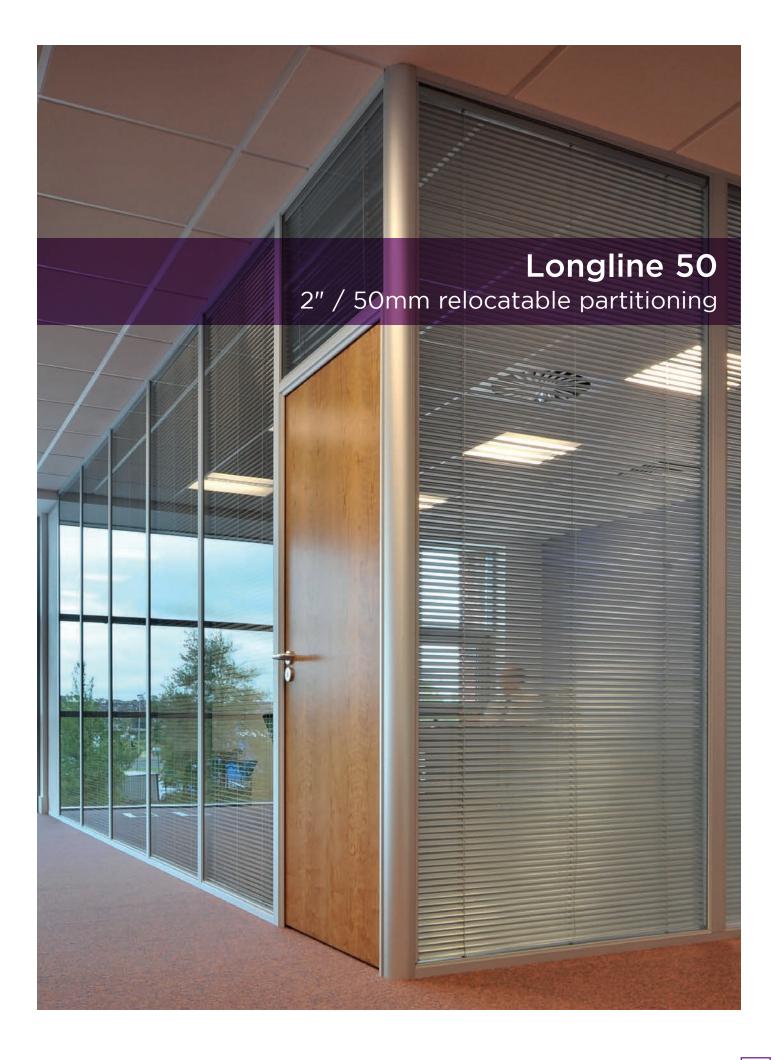

#### **System Description**

Longline 50 is a 50mm (2") relocatable partitioning system that provides a lightweight versatile and economical solution to space division. It is available in any combination of solid, fully glazed or part glazed elevations and generally based on a 1200mm module, the system provides an extensive range of options.

Longline 50 comprises of lightweight aluminium framing with gypsum plasterboard honeycomb panel for solid elevations. Glazed elevations utilise snap-in PVC glazing components to achieve single centre, single offset or double glazing configurations.

#### **System Benefits**

- Choice of radiused or square profiles
- Single or double glazed options
- Prefabricated door frame sets
- Lightweight economical solution
- Integral blinds for privacy (optional)
- Range of colours and finishes
- Fully demountable