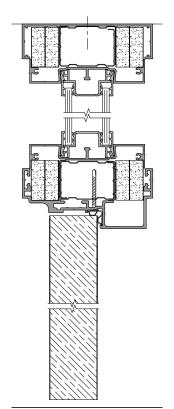

#### **System Description**

Longline 50 is a 50mm (2") relocatable partitioning system that provides a lightweight versatile and economical solution to space division. It is available in any combination of solid, fully glazed or part glazed elevations and generally based on a 1200mm module, the system provides an extensive range of options.

Longline 50 comprises of lightweight aluminium framing with gypsum plasterboard honeycomb panel for solid elevations. Glazed elevations utilise snap-in PVC glazing components to achieve single centre, single offset or double glazing configurations.

#### **Overall Thickness**

54mm