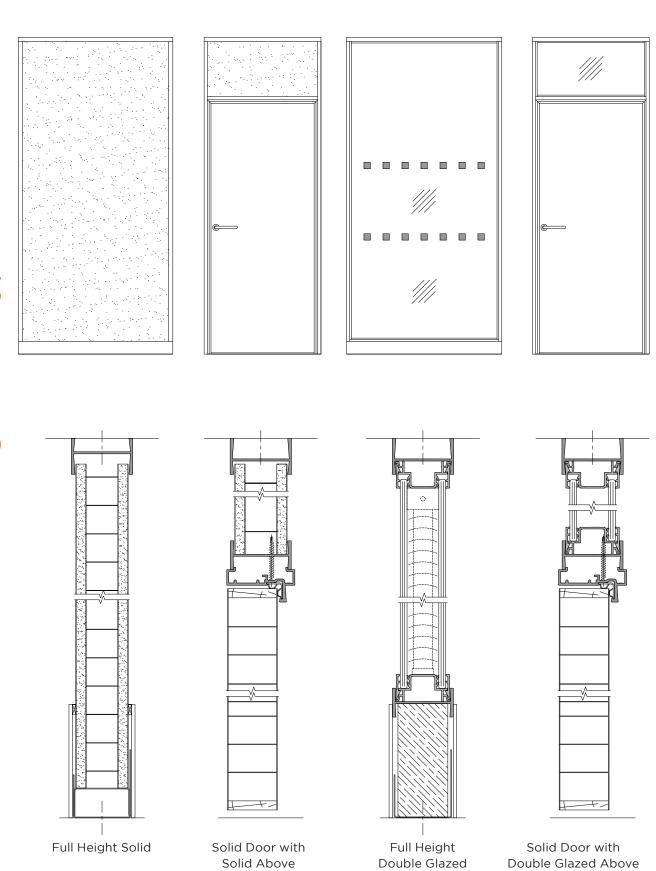

#### **Manifestations**

A range of glass manifestations can be supplied and fitted. All manifestations need to comply with Approved Doc M.

Solid / Solid

Solid / Double Glazed

Double Glazed / Double Glazed

Door Frame / Single Glazed

Door Frame / Solid

Offset Glazed / Door Frame (with Blind Control)

Solid Free End Detail

Double Glazed / Structure (Wall Abutment / Flat Bar)

Square 90° Corner Post Centre Glazed / Solid

Square 90° Corner Post Double Glazed / Door

Square 135° Corner Post Solid / Door

Square 135° Corner Post Double Glazed / Door

Three-Way Junction Double Glazed / Solid / Door

Door frame and corner sections available in both square profiles as shown, or rounded.