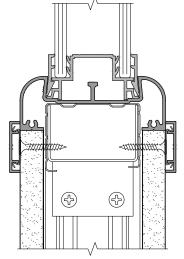

#### **Overall Thickness**

54mm

#### **Finish**

Aluminium profiles are available as either satin silver anodised grade AA5 or polyester powder coated, some profiles are ex-stock in RAL9010 and BS 00 A 05.