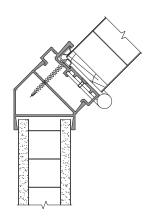

Door Frame / Single Glazed

Door Frame / Solid

Offset Glazed / Door Frame (with Blind Control)

Solid Free End Detail

Double Glazed / Structure (Wall Abutment / Flat Bar)

Square 90° Corner Post Centre Glazed / Solid

Square 90° Corner Post Double Glazed / Door

Square 135° Corner Post Solid / Door

Square 135° Corner Post Double Glazed / Door

Three-Way Junction Double Glazed / Solid / Door

Door frame and corner sections available in both square profiles as shown, or rounded.