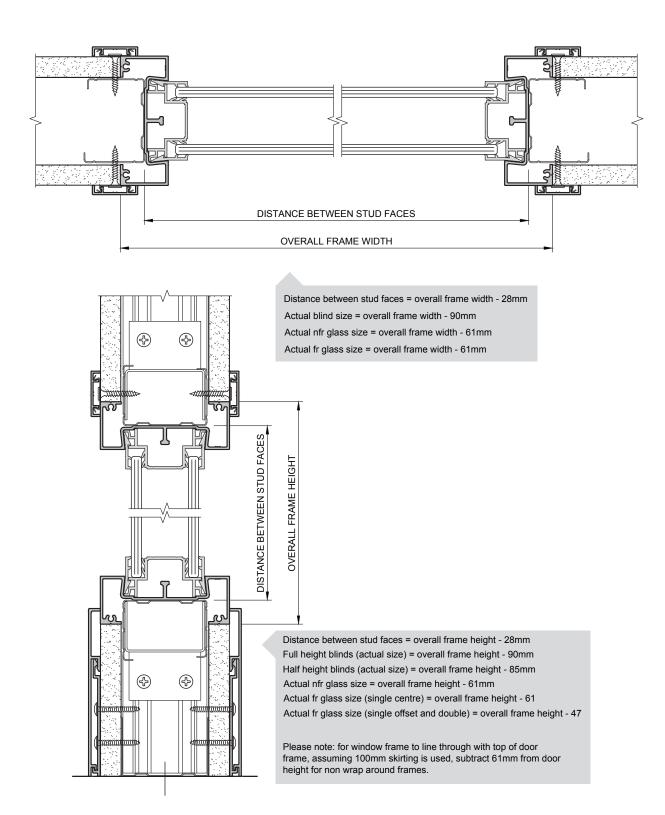

Solid / Double Glazed



Double Glazed / Double Glazed



Square Door Frame / Centre Glazed



Square Door Frame / Solid



Solid / Solid



(Channel Abutment)



Longline Vision Integration



Solid Free End Detail

#### **Glazing Options**

Longline 75 offers a range of glazing build options that includes square and radiused profiles with cover trims, and also square and radiused wrap-around glazing details.

The wrap-around detail enables glazing frames to be installed quickly and progressively within the project program.

A range of notched transoms are available which enable glazed window frames or transoms to be installed in solid drywall without cover trims.



Wrap square glazing section







Square glazing section



Round glazing section



#### Non wrap square window frames



#### Wrap square window frames



# **Single Central**



# **Single Offset**



## **Double**



| Profile   | Product Ref / Description                                             | Nominal<br>Length<br>(mm) |
|-----------|-----------------------------------------------------------------------|---------------------------|
|           | PT3443 75mm Head Channel                                              | 3000                      |
|           | P13443 /SHIIII nead Chamei                                            | 3600                      |
|           | PT090 Head Channel Splice Plate 90° (Galvanized)                      |                           |
|           | PT135 Head Channel Splice Plate 135° (Galvanized)                     |                           |
|           | PT