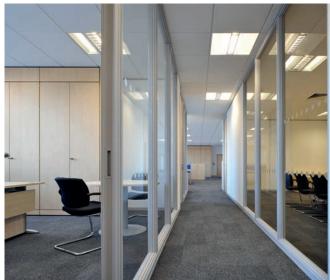

#### **System Description**

Longline 50 is a 50mm (2") relocatable partitioning system that provides a lightweight versatile and economical solution to space division. It is available in any combination of solid, fully glazed or part glazed elevations and generally based on a 1200mm module, the system provides an extensive range of options.