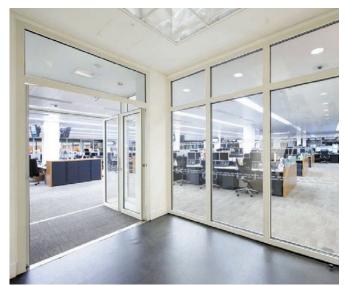

#### **System Description**

Longline 50 is a 50mm (2") relocatable partitioning system that provides a lightweight versatile and economical solution to space division. It is available in any combination of solid, fully glazed or part glazed elevations and generally based on a 1200mm module, the system provides an extensive range of options.

Longline 50 comprises of lightweight aluminium framing with gypsum plasterboard honeycomb panel for solid elevations. Glazed elevations utilise snap-in PVC glazing components to achieve single centre, single offset or double glazing configurations.

#### **System Benefits**

- Choice of radiused or square profiles
- Single or double glazed options
- Prefabricated door frame sets
- Lightweight economical solution
- Integral blinds for privacy (optional)
- Range of colours and finishes
- Fully demountable