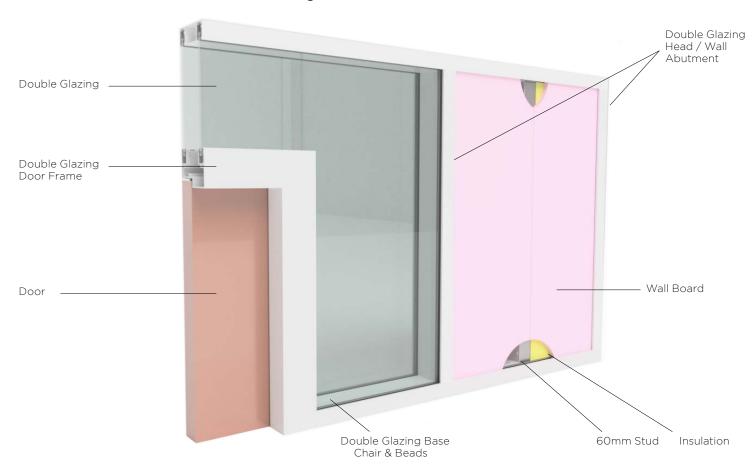

#### **System Description**

Longline 50 is a 50mm (2") relocatable partitioning system that provides a lightweight versatile and economical solution to space division. It is available in any combination of solid, fully glazed or part glazed elevations and generally based on a 1200mm module, the system provides an extensive range of options.

Longline 50 comprises of lightweight aluminium framing with gypsum plasterboard honeycomb panel for solid elevations. Glazed elevations utilise snap-in PVC glazing components to achieve single centre, single offset or double glazing configurations.

#### **Door Integration**

Prefabricated door frame sets, available with radiused or square profiles, permit the inclusion of door openings with the system at virtually any position. Longline 50 is designed to accommodate hollow core doors, if solid core doors are required additional support measures are necessary.