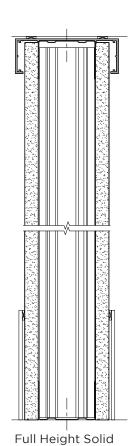

#### **System Description**

Longline 50 is a 50mm (2") relocatable partitioning system that provides a lightweight versatile and economical solution to space division. It is available in any combination of solid, fully glazed or part glazed elevations and generally based on a 1200mm module, the system provides an extensive range of options.

Longline 50 comprises of lightweight aluminium framing with gypsum plasterboard honeycomb panel for solid elevations. Glazed elevations utilise snap-in PVC glazing components to achieve single centre, single offset or double glazing configurations.

#### **Overall Thickness**

54mm