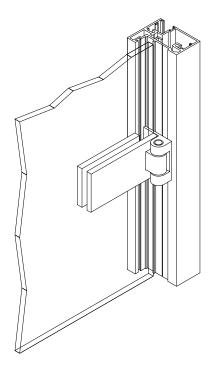

#### **Door Integration**

Prefabricated door frame sets, available with radiused or square profiles, permit the inclusion of door openings with the system at virtually any position. Longline 50 is designed to accommodate hollow core doors, if solid core doors are required additional support measures are necessary.

Square 90° Corner Post Double Glazed / Door

Square 135° Corner Post Solid / Door

Square 135° Corner Post Double Glazed / Door

Three-Way Junction Double Glazed / Solid / Door

Door frame and corner sections available in both square profiles as shown, or rounded.