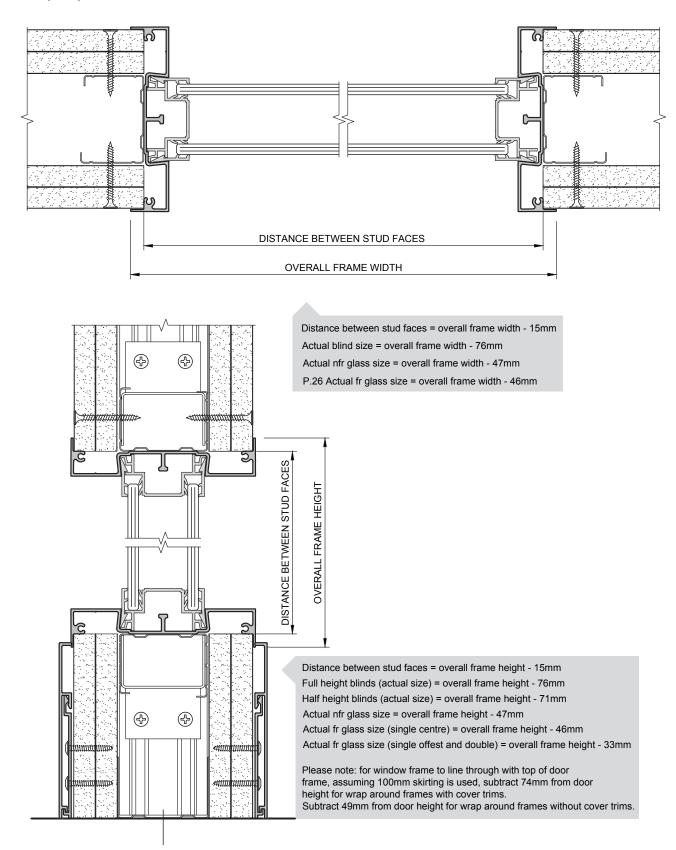

Finished floor to underside of Transom = door leaf height + 22mm

| Profile                        | Product Ref / Description      | Nominal<br>Length<br>(mm) |
|--------------------------------|--------------------------------|---------------------------|
|                                | PT1002 Reversible Head Channel | 3000                      |
|                                | PTIOUZ Reversible Head Channel | 3600                      |
|                                |                                | 2400                      |
|                                | DT1004 Upwight /D\ Doct        | 2700                      |
|                                | PT1004 Upright (B) Post        | 3000                      |
|                                |                                | 3600                      |
|                                | PT1041 Heavy Top Capping (U)   | 6000                      |
|                                |                                | 2400                      |
|                                | DT1010 0 40 D                  | 2700                      |
|                                | PT1010 Corner (K) Post         | 3000                      |
|                                |                                | 3600                      |
|                                |                                | 2700                      |
|                                | PT1011 Rounded 90° Corner Post | 3000                      |
|                                |                                | 3600                      |
|                                | PT1038 Annular (Q) Post        | 3600                      |
| ПП                             |                                | 2400                      |
|                                | PT1017 Three Way Box Post (J)  | 2700                      |
|                                | Thom three way box tost (9)    | 3000                      |
|                                |                                | 3600                      |
|                                |                                | 2700                      |
|                                | PT1012 45° Corner Post         | 3000                      |
|                                |                                | 3600                      |
|                                |                                | 2700                      |
|                                | PT1020 Rounded 45° Corner Post | 3000                      |
|                                |                                | 3600                      |
|                                |                                | 2700                      |
| PT1009                         | PT1009 Service Post            | 3000                      |
|                                |                                | 3600                      |
| PT1015 Service Post Infill (O) |                                | 2700                      |
|                                | PT1015 Service Post Infill (O) | 3000                      |
|                                |                                | 3600                      |
| П                              | PT1023 Abutment Post (I)       | 2700                      |
|                                |                                | 3000                      |
|                                |                                | 3600                      |

| Profile | Product Ref / Description                                       | Nominal<br>Length<br>(mm) |
|---------|-----------------------------------------------------------------|---------------------------|
|         | PT1008 Flat (D) Bar                                             | 3000                      |
|         | T Flood Flat (b) Bai                                            | 3600                      |
|         | DT1016 Challeys (C) Channel                                     | 3000                      |
|         | PT1016 Shallow (S) Channel                                      | 3600                      |
|         | DT4017 L CIL O O D                                              | 3000                      |
| l J     | PT1013 Infill (Y) Post                                          | 3600                      |
|         |                                                                 | 726                       |
|         |                                                                 | 826                       |
|         |                                                                 | 838                       |
|         | PTPBT Transom (Pre-bracketed)                                   | 926                       |
|         |                                                                 | 1200                      |
|         |                                                                 | 1676                      |
|         | Full Glass Timber Packers - 1180 x 100 x 44mm                   | 1200                      |
|         | Touch-Up Paint Tin (125ml)                                      | -                         |
|         | Touch-Up Paint Spray (400ml)                                    | _                         |
|         | PT1037 Hung Panel Clip (Mill Finish)                            | 3600                      |
|         | PT1001 75mm Skirting (Face Fix)                                 | 3000                      |
| u       | PT1014 100mm Skirting (Face Fix)                                | 3000                      |
|         | Flexible Blind Control Cable c/w Knob Coated to Standard Colour | _                         |
|         | MC123 100mm Plastic Skirting (Black / White / Grey)             | 3000                      |
|         | 150mm Plastic Skirting (Black / White / Grey)                   | 3000                      |
|         | Two Part Floor Shoe                                             | -                         |
|         | Aluminium Fixing Bracket                                        | _                         |
|         | Skirting Rubber 6mm x 3mm                                       | 1 x 25m roll              |
|         | PT1024 Aluminium Single Glazing Chair                           | 3600                      |
| 7       | PT1025 Aluminium Single Glazing Bead                            | 3600                      |
|         | PT1026 Aluminium Double Glazing Chair                           | 3600                      |
| ٦       | PT1027 Aluminium Double Glazing Bead                            | 3600                      |