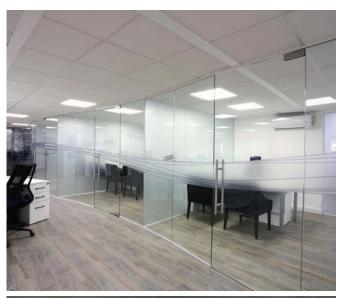

# **Longline Vision**

#### Structural Performance Summary

| BS 5534 TESTING               | Structural Performance |
|-------------------------------|------------------------|
| Longline Vision Single Glazed | Up to Severe Duty      |

| BS 6180 TESTING               | Structural Performance           |
|-------------------------------|----------------------------------|
| Longline Vision Single Glazed | Suitable for use<br>as a Barrier |

#### Acoustic Performance Summary

|                               | Acoustic Performance |
|-------------------------------|----------------------|
| Longline Vision Single Glazed | up to 39dB           |
| Longline Vision Double Glazed | up to 48dB           |