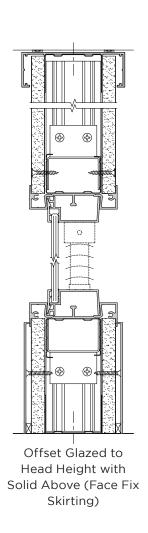

Door Frame / Single Glazed

Door Frame / Solid

Offset Glazed / Door Frame (with Blind Control)

Solid Free End Detail

Double Glazed / Structure (Wall Abutment / Flat Bar)

Square 90° Corner Post Centre Glazed / Solid