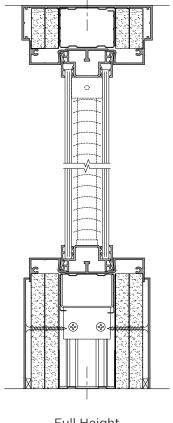

Finished floor to underside of Transom = door leaf height + 22mm

| Profile                        | Product Ref / Description      | Nominal<br>Length<br>(mm) |
|--------------------------------|--------------------------------|---------------------------|
|                                | PT1002 Reversible Head Channel | 3000                      |
|                                | PTIOUZ Reversible Head Channel | 3600                      |
|                                |                                | 2400                      |
|                                | DT1004 Upwight /D\ Doct        | 2700                      |
|                                | PT1004 Upright (B) Post        | 3000                      |
|                                |                                | 3600                      |
|                                | PT1041 Heavy Top Capping (U)   | 6000                      |
|                                |                                | 2400                      |
|                                | DT1010 0 40 D                  | 2700                      |
|                                | PT1010 Corner (K) Post         | 3000                      |
|                                |                                | 3600                      |
|                                |                                | 2700                      |
|                                | PT1011 Rounded 90° Corner Post | 3000                      |
|                                |                                | 3600                      |
|                                | PT1038 Annular (Q) Post        | 3600                      |
| ПП                             |                                | 2400                      |
|                                | PT1017 Three Way Box Post (J)  | 2700                      |
|                                | Thom three way box tost (9)    | 3000                      |
|                                |                                | 3600                      |
|                                |                                | 2700                      |
|                                | PT1012 45° Corner Post         | 3000                      |
|                                |                                | 3600                      |
|                                |                                | 2700                      |
|                                | PT1020 Rounded 45° Corner Post | 3000                      |
|                                |                                | 3600                      |
|                                |                                | 2700                      |
| PT1009                         | PT1009 Service Post            | 3000                      |
|                                |                                | 3600                      |
| PT1015 Service Post Infill (O) |                                | 2700                      |
|                                | PT1015 Service Post Infill (O) | 3000                      |
|                                |                                | 3600                      |
| П                              | PT1023 Abutment Post (I)       | 2700                      |
|                                |                                | 3000                      |
|                                |                                | 3600                      |