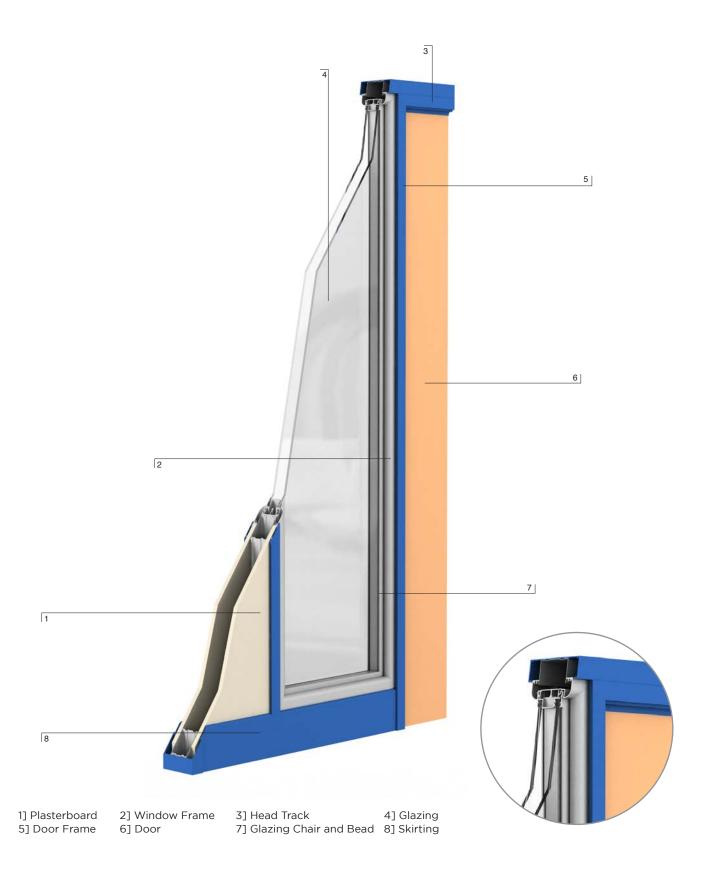

Longline 50 comprises of lightweight aluminium framing with gypsum plasterboard honeycomb panel for solid elevations. Glazed elevations utilise snap-in PVC glazing components to achieve single centre, single offset or double glazing configurations.

#### **Overall Thickness**

54mm