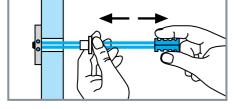

load capacity of up to 65 kg

# K543 Knauf Hartmut

Cavity dowel for drywall systems with a load capacity of up to 65 kg



## **Product description**

Hartmut is a cavity dowel consisting of metal and plastic including a suitable screw (M5x60).

Order information

50 pcs. pack material no. 00131376

**Fields of application** 

Fixing of loads

- on metal stud partitions and wood frame partitions with up to 65 kg per dowel
- on suspended ceilings with up to 6 kg per dowel and up to 6 kg per cladding span width and metre.

#### Properties

- Easy and fast application
- High application reliability
- High load bearing capacity
- Reliable durability of load bearing capacity
- For all cladding thicknesses
- Variable application due to the attachment clips with click function

# Application









All dimension in mm

### **Technical Data**

| Cladding thickness t | Load bearing capacitions | Load bearing capacity per dowel (tension and shear load) in drywall partitions |  |
|----------------------|--------------------------|--------------------------------------------------------------------------------|--|
|                      | Knauf boards             | Diamant                                                                        |  |
| mm                   | kg                       | kg                                                                             |  |
| 10                   | -                        | 25                                                                             |  |
| 12.5                 | 35                       | 40