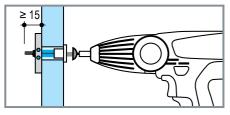

# Application

All dimension in mm

#### Maximum thickness of the item to be fixed

| Length of screw          | 60 mm    |
|--------------------------|----------|
| minus cladding thickness | - d (mm) |
| minus anchoring length   | - 15 mm  |
|                          | mm       |