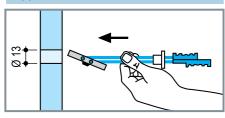

a load capacity of up to 65 kg

# K543 Knauf Hartmut

Cavity dowel for drywall systems with a load capacity of up to 65 kg



## **Product description**

Hartmut is a cavity dowel consisting of metal and plastic including a suitable screw (M5x60).

Order information

50 pcs. pack material no. 00131376

**Fields of application** 

Fixing of loads

- on metal stud partitions and wood frame partitions with up to 65 kg per dowel
- on suspended ceilings with up to 6 kg per dowel and up to 6 kg per cladding span width and metre.

#### Properties

- Easy and fast application
- High application reliability
- High load bearing capacity
- Reliable durability of load bearing capacity
- For all cladding thicknesses
- Variable application due to the attachment clips with click function

# Application









All dimension in mm

### **Technical Data**

| Cladding thickness t | Load bearing capacitions | Load bearing capacity per dowel (tension and shear load) in drywall partitions |  |
|----------------------|--------------------------|--------------------------------------------------------------------------------|--|
|                      | Knauf boards             | Diamant                                                                        |  |
| mm                   | kg                       | kg                                                                             |  |
| 10                   | -                        | 25                                                                             |  |
| 12.5                 | 35                       | 40