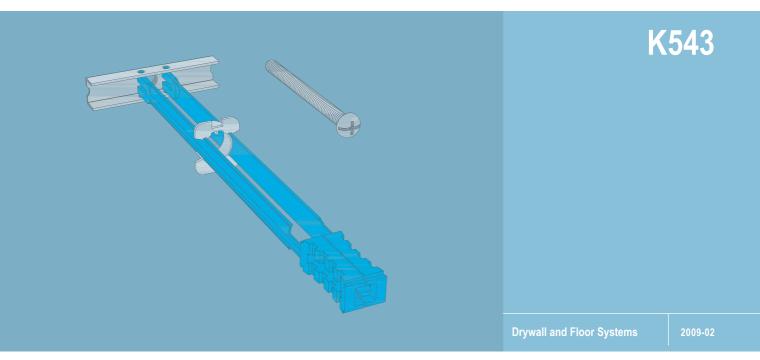

# K543 Knauf Hartmut

Cavity dowel for drywall systems with a load capacity of up to 65 kg

## **Product description**

Hartmut is a cavity dowel consisting of metal and plastic including a suitable screw (M5x60).

Order information

50 pcs. pack material no. 00131376

**Fields of application** 

Fixing of loads

#### Properties

- Easy and fast application
- High application reliability
- High load bearing capacity
- Reliable durability of load bearing capacity
- For all cladding thicknesses
- Variable application due to the attachment clips with click function