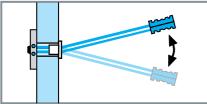

ad capacity of up to 65 kg

# K543 Knauf Hartmut

Cavity dowel for drywall systems with a load capacity of up to 65 kg



## **Product description**

Hartmut is a cavity dowel consisting of metal and plastic including a suitable screw (M5x60).

Order information

50 pcs. pack material no. 00131376

**Fields of application** 

Fixing of loads

- on metal stud partitions and wood frame partitions with up to 65 kg per dowel
- on suspended ceilings with up to 6 kg per dowel and up to 6 kg per cladding span width and metre.

#### Properties

- Easy and fast application
- High application reliability
- High load bearing capacity
- Reliable durability of load bearing capacity
- For all cladding thicknesses
- Variable application due to the attachment clips with click function

# Application









All dimension in mm

### **Technical Data**

| Cladding thickness t | Load bearing capacitions | Load bearing capacity per dowel (tension and shear load) in drywall partitions |  |
|----------------------|--------------------------|--------------------------------------------------------------------------------|--|
|                      | Knauf boards             | Diamant                                                                        |  |
| mm                   | kg                       | kg                                                                             |  |
| 10                   | -                        | 25                                                                             |  |
| 12.5                 | 35                       | 40