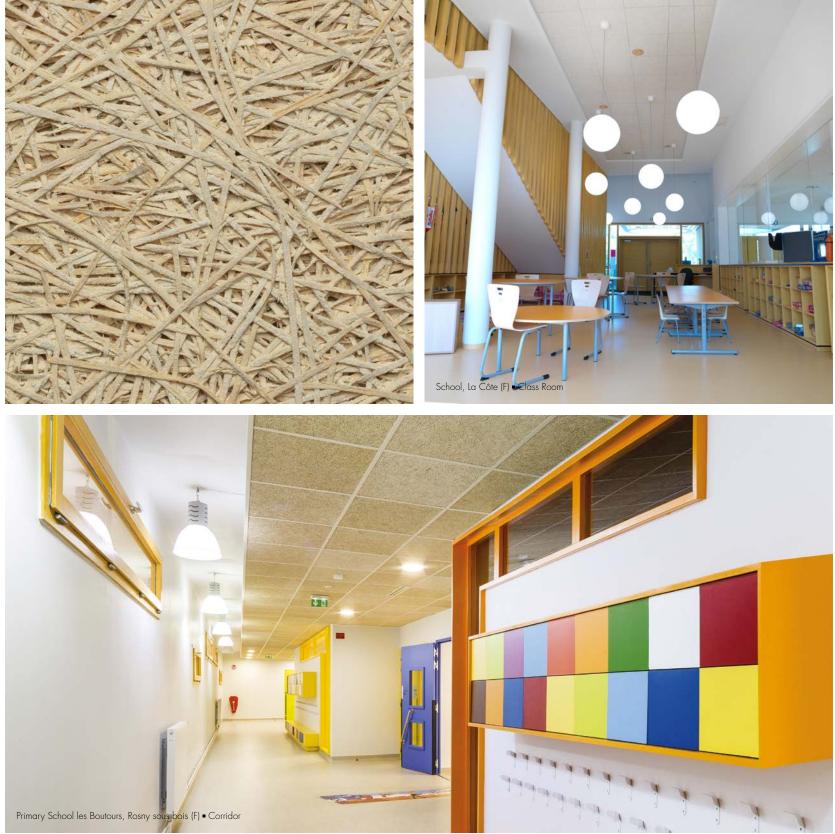

# FOR EDUCATION

Good acoustics of class rooms facilitate the learning process of students and contribute to the well-being of teachers. Teachers working in a sound wise, healthy environment have less voice issues, reduced stress levels and students show increased short and long-term memory with better test results.

Use acoustic solutions throughout the school building and make sure you use fire safe materials. Questions? Consult our experts to create an acoustic solution for your space.