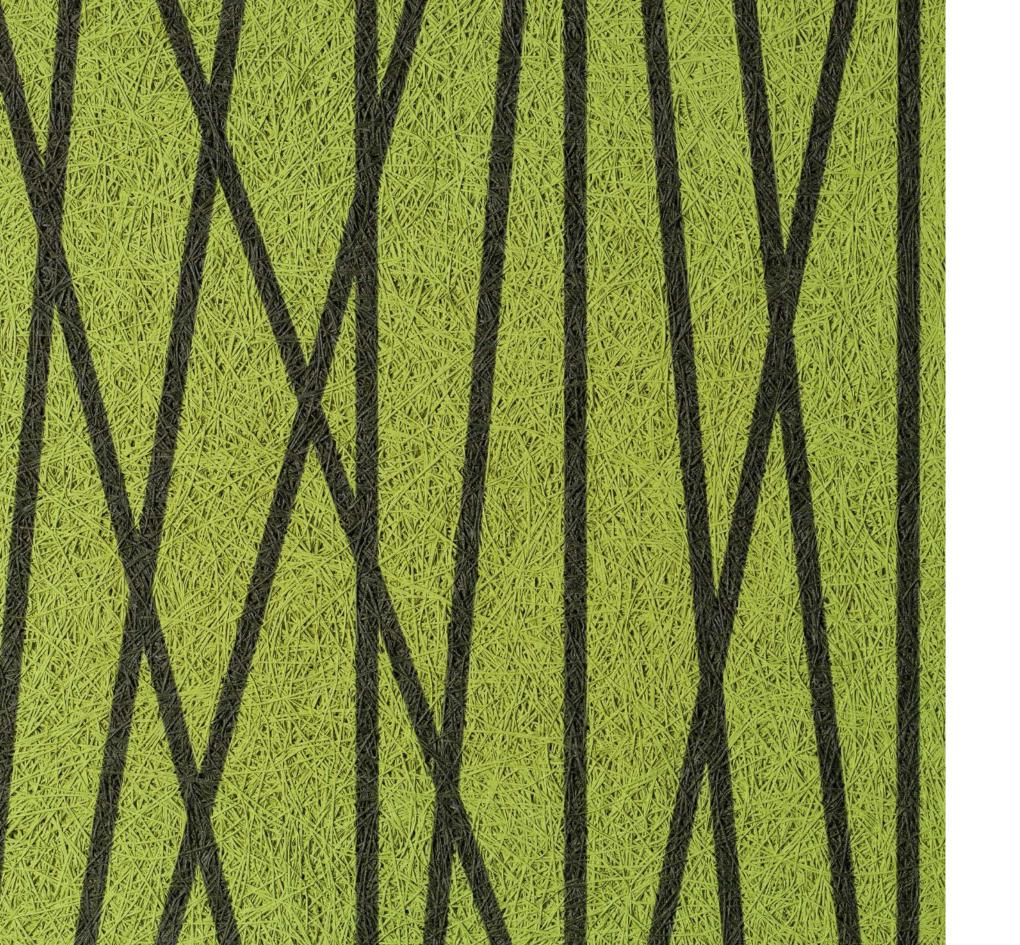

# **CREATIVE LINES**

With Organic Creative Lines we offer a complete new dimension to our acoustic panels. We can mill unique cutting lines or patterns in the boards.

With these patterns in walls or ceilings, you can emphasise the continuous and limitless effect of the panel surface or, on the contrary, show a discontinuity when the design changes from one panel to another.