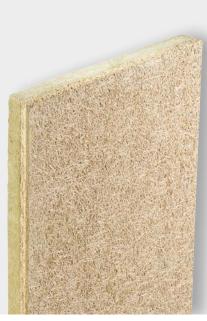

### **ORGANIC MINERAL**

Choose Organic Mineral if you need excellent acoustics and also thermal performances. With the combination of wood wool and rock mineral wool Organic Mineral offers both.

Organic-twin 50mm (plenum 200)  $\alpha_w = 0,95$ 

Organic-mineral 75mm (plenum 50)  $a_{W} = 1,00$  $R_{D} = 1.65 \text{ m}^{2} \text{ K/W}$ 