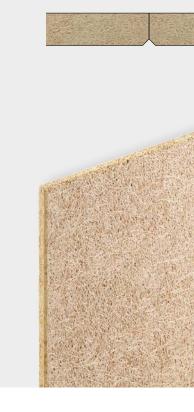

ORGANIC Organic is a very well performing acoustic slab. Organic can be adapted to all aesthetic and acoustic requirements both inside and out for ceiling and wall finishing.

> Organic 35mm (plenum 200)  $\alpha_{\rm W} = 0,60$