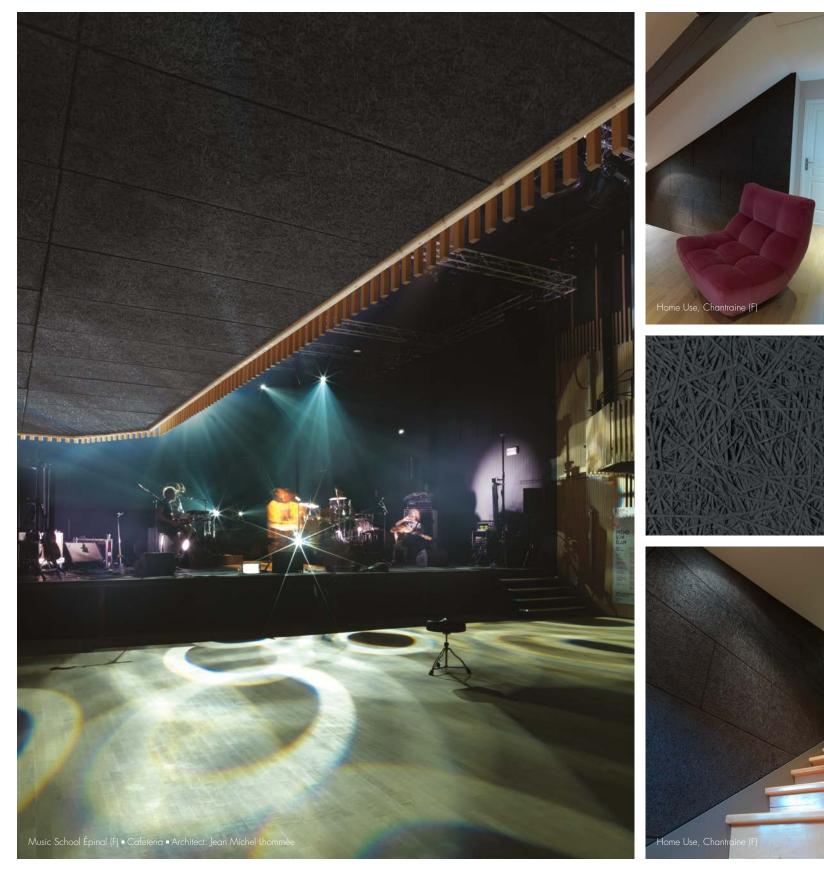

ORGANIC Organic is a very well performing acoustic slab. Organic can be adapted to all aesthetic and acoustic requirements both inside and out for ceiling and wall finishing.

> Organic 35mm (plenum 200)  $\alpha_{\rm W} = 0,60$

### **ORGANIC TWIN**

Organic Twin combines natural aesthetics with even better acoustic performances. Organic Twin is easy to install in almost any ceiling or wall solution.

### **ORGANIC MINERAL**

Choose Organic Mineral if you need excellent acoustics and also thermal performances. With the combination of wood wool and rock mineral wool Organic Mineral offers both.

Organic-twin 50mm (plenum 200)  $\alpha_w = 0,95$ 