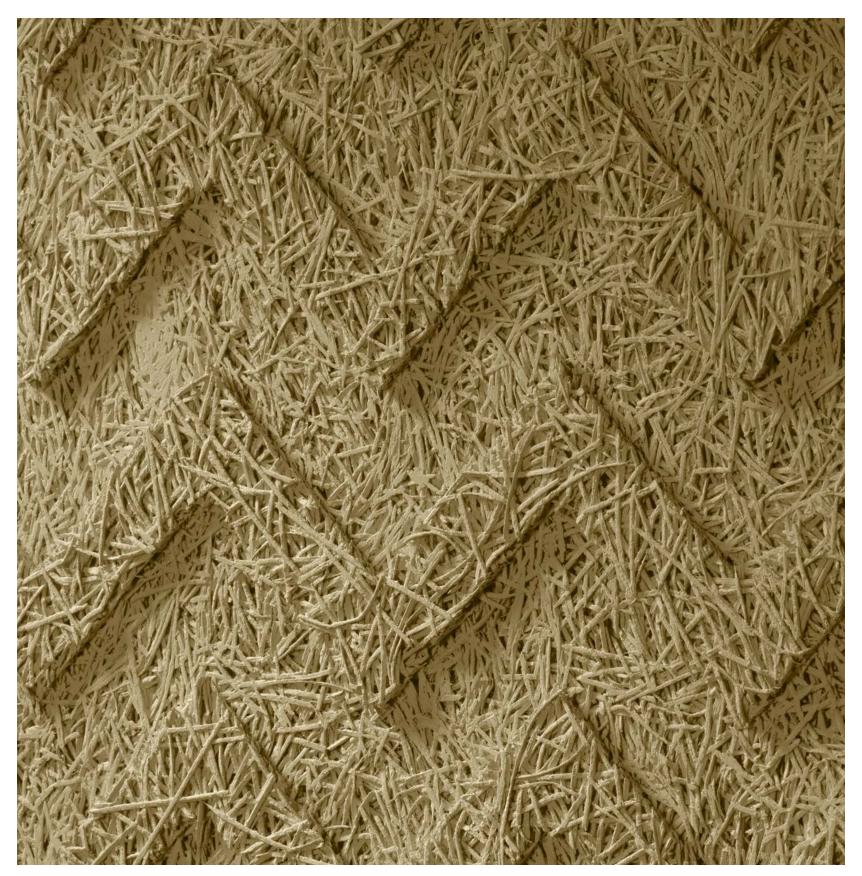

# **CREATIVE LINES**

With Organic Creative Lines we offer a complete new dimension to our acoustic panels. We can mill unique cutting lines or patterns in the boards.

With these patterns in walls or ceilings, you can emphasise the continuous and limitless effect of the panel surface or, on the contrary, show a discontinuity when the design changes from one panel to another.