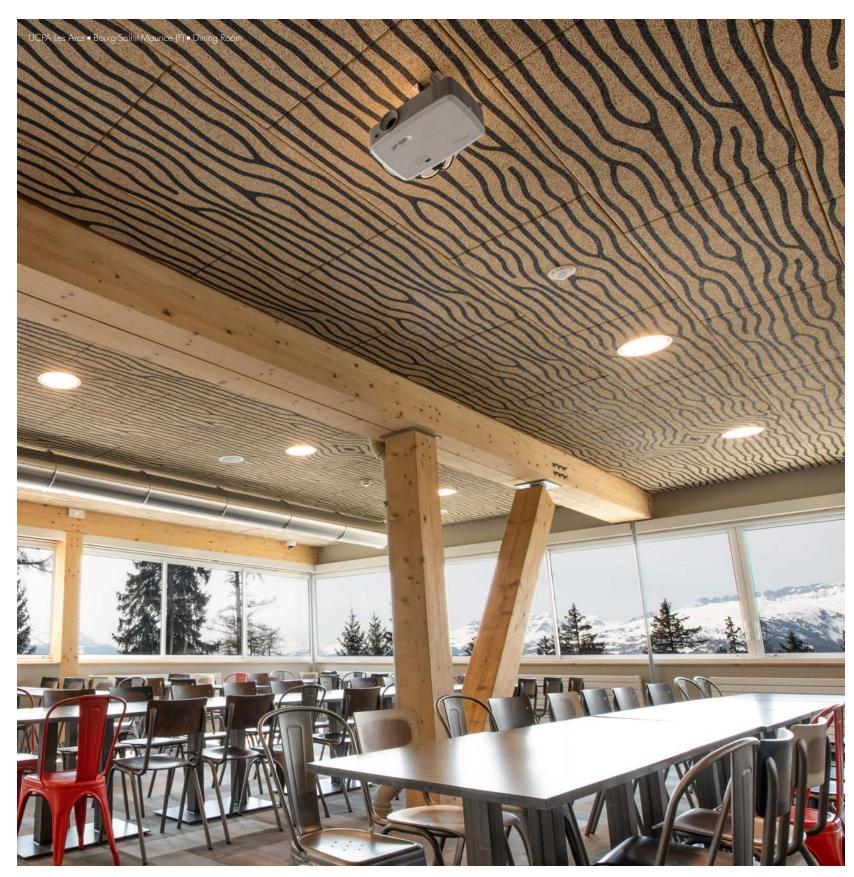

So whether it is an office space, the meeting room, call center or the company restaurant, every space deserves good acoustics. We are happy to support you in turning every area into a comfortable place to work and stay.

# **CREATIVE LINES**

With Organic Creative Lines we offer a complete new dimension to our acoustic panels. We can mill unique cutting lines or patterns in the boards.

With these patterns in walls or ceilings, you can emphasise the continuous and limitless effect of the panel surface or, on the contrary, show a discontinuity when the design changes from one panel to another.