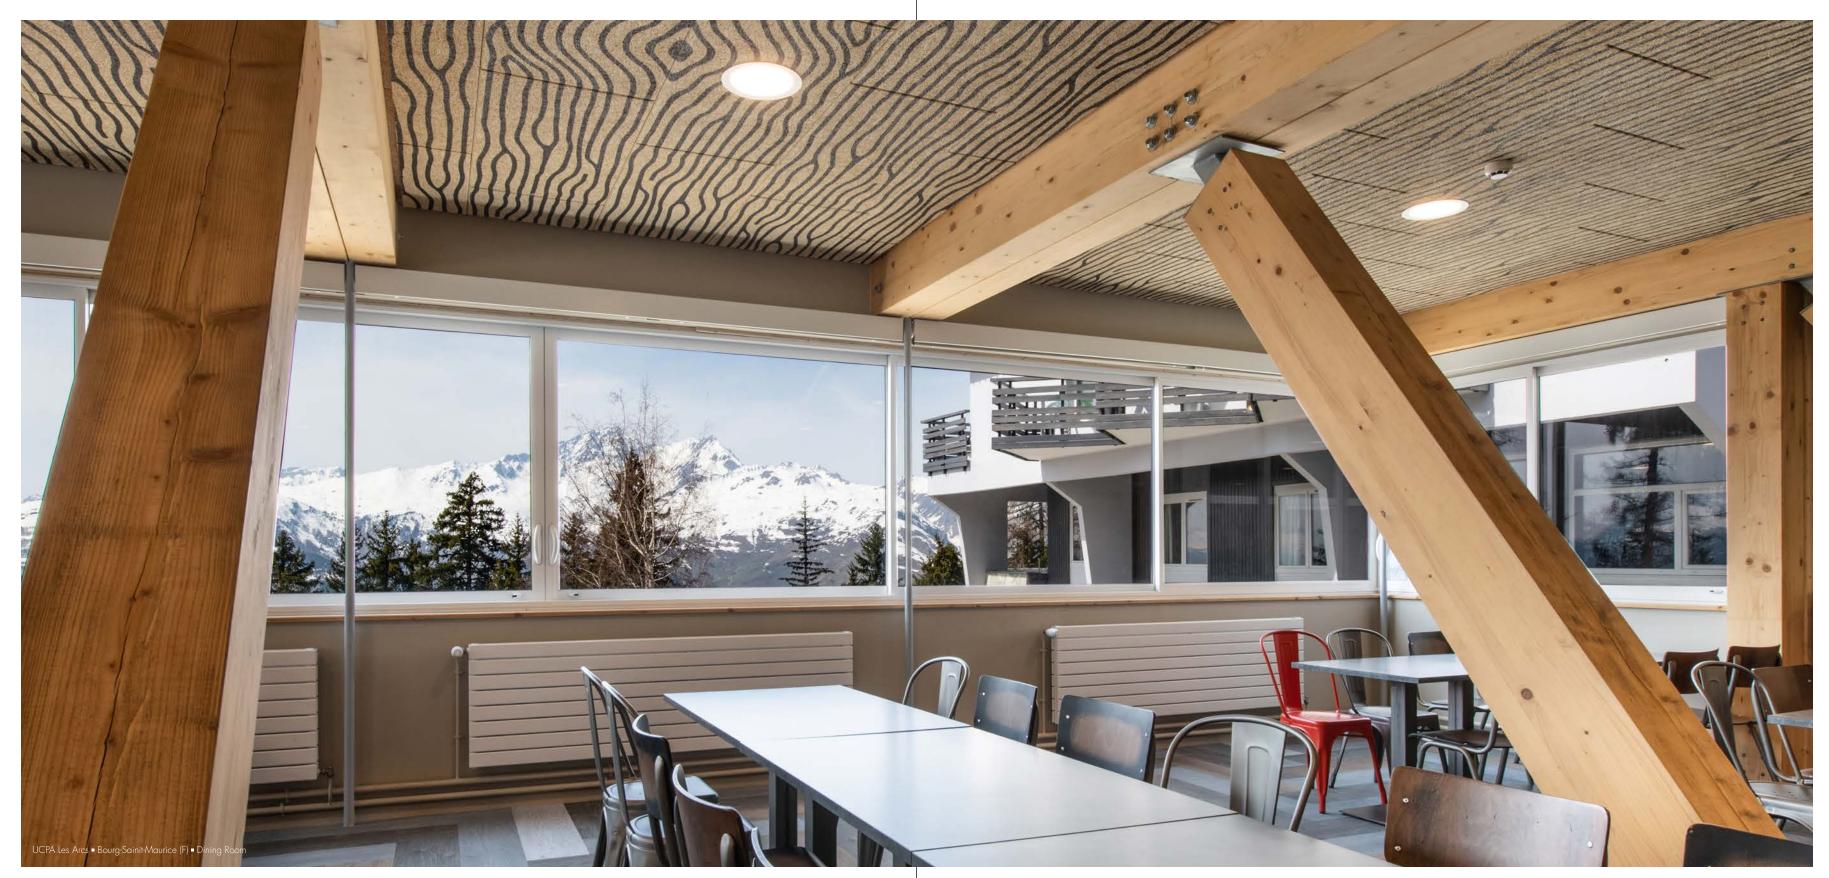

# **CREATIVE LINES**

With Organic Creative Lines we offer a complete new dimension to our acoustic panels. We can mill unique cutting lines or patterns in the boards.

With these patterns in walls or ceilings, you can emphasise the continuous and limitless effect of the panel surface or, on the contrary, show a discontinuity when the design changes from one panel to another.