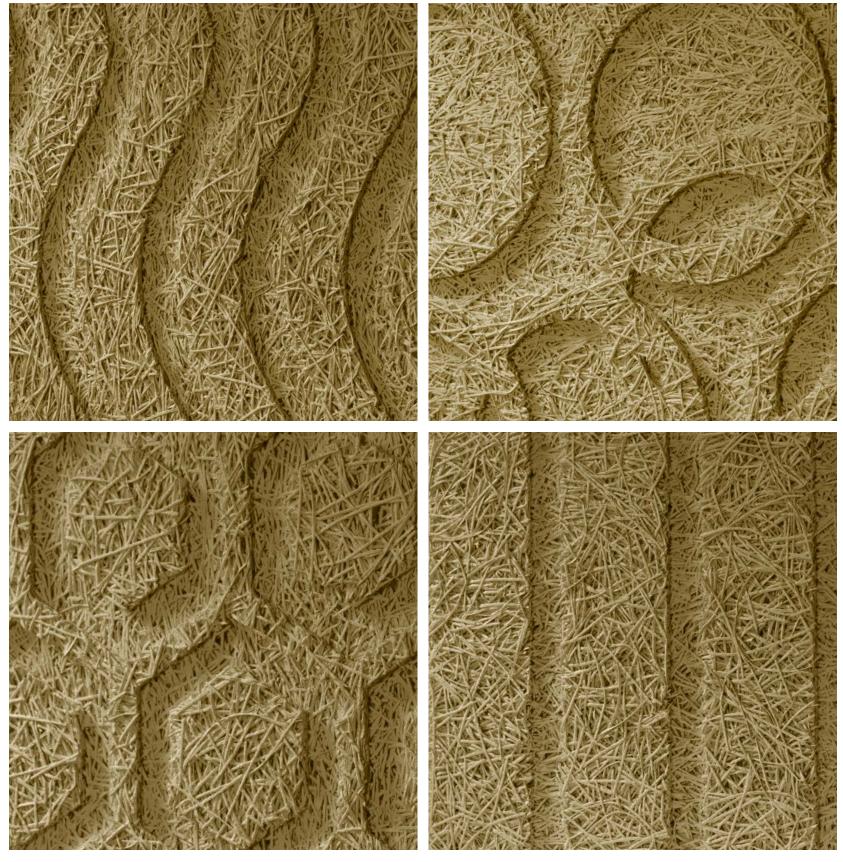

# **CREATIVE LINES**

With Organic Creative Lines we offer a complete new dimension to our acoustic panels. We can mill unique cutting lines or patterns in the boards.

With these patterns in walls or ceilings, you can emphasise the continuous and limitless effect of the panel surface or, on the contrary, show a discontinuity when the design changes from one panel to another.