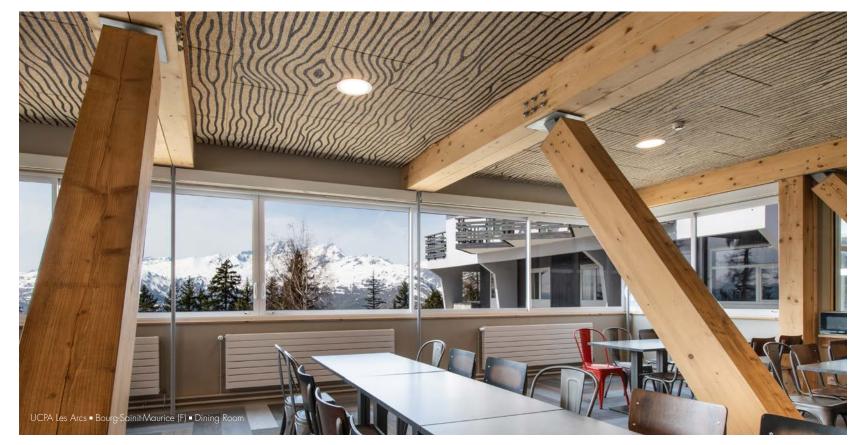

# **CREATIVE LINES**

With Organic Creative Lines we offer a complete new dimension to our acoustic panels. We can mill unique cutting lines or patterns in the boards.

With these patterns in walls or ceilings, you can emphasise the continuous and limitless effect of the panel surface or, on the contrary, show a discontinuity when the design changes from one panel to another.