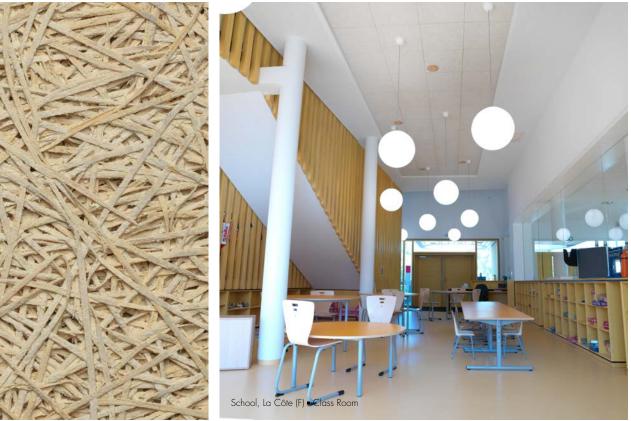

# FOR EDUCATION

Good acoustics of class rooms facilitate the learning process of students and contribute to the well-being of teachers. Teachers working in a sound wise, healthy environment have less voice issues, reduced stress levels and students show increased short and long-term memory with better test results.

Use acoustic solutions throughout the school building and make sure you use fire safe materials. Questions? Consult our experts to create an acoustic solution for your space.