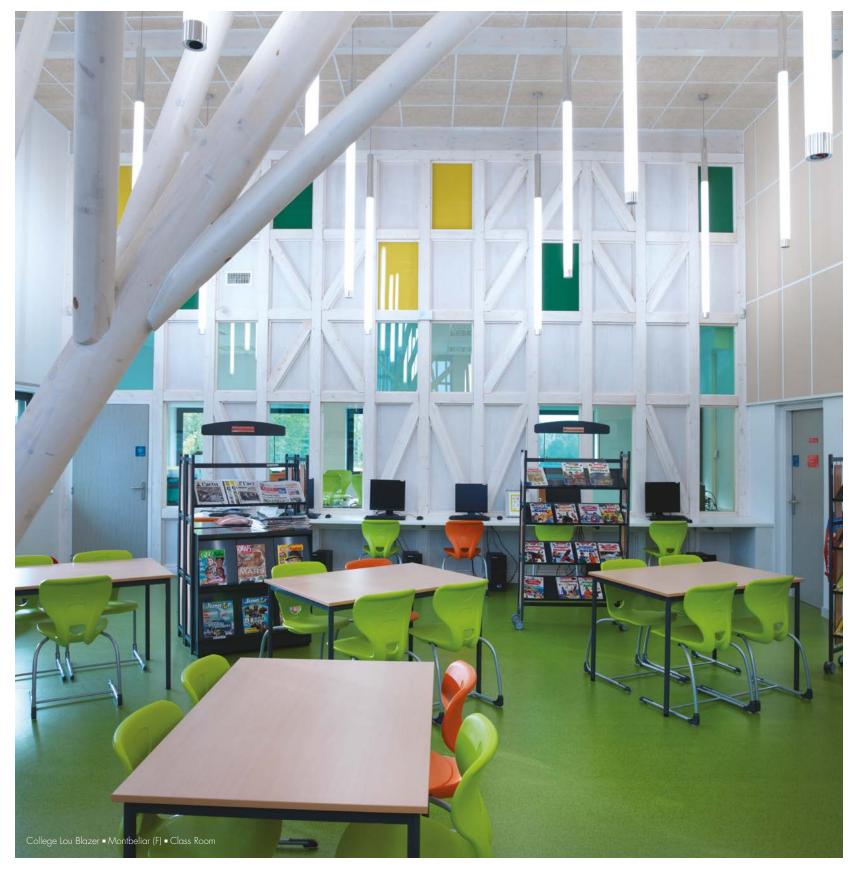

# FOR EDUCATION

Good acoustics of class rooms facilitate the learning process of students and contribute to the well-being of teachers. Teachers working in a sound wise, healthy environment have less voice issues, reduced stress levels and students show increased short and long-term memory with better test results.

Use acoustic solutions throughout the school building and make sure you use fire safe materials. Questions? Consult our experts to create an acoustic solution for your space.