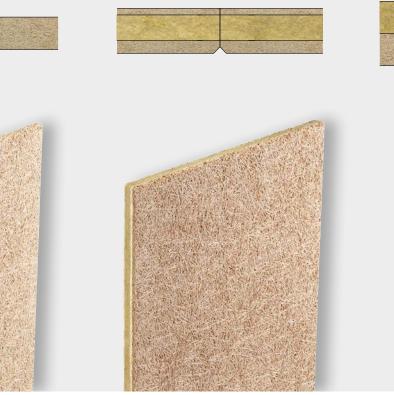

### **ORGANIC TWIN**

Organic Twin combines natural aesthetics with even better acoustic performances. Organic Twin is easy to install in almost any ceiling or wall solution.

### **ORGANIC MINERAL**

Choose Organic Mineral if you need excellent acoustics and also thermal performances. With the combination of wood wool and rock mineral wool Organic Mineral offers both.

Organic-twin 50mm (plenum 200)  $\alpha_w = 0,95$ 