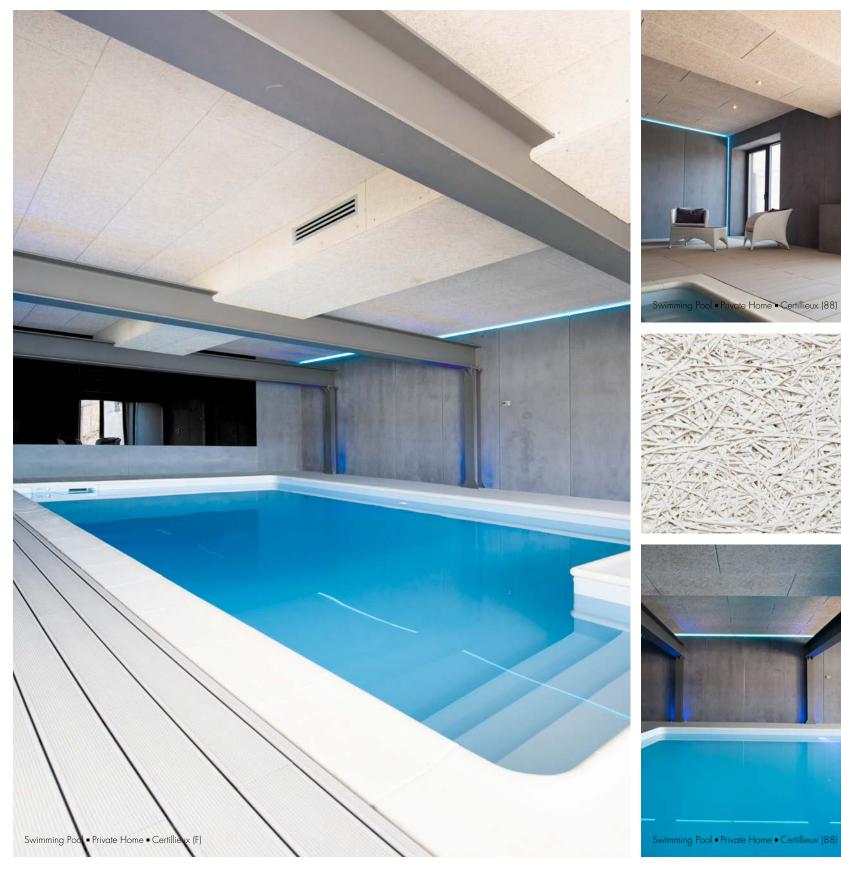

ORGANIC Organic is a very well performing acoustic slab. Organic can be adapted to all aesthetic and acoustic requirements both inside and out for ceiling and wall finishing.

> Organic 35mm (plenum 200)  $\alpha_{\rm W} = 0,60$

### **ORGANIC TWIN**

Organic Twin combines natural aesthetics with even better acoustic performances. Organic Twin is easy to install in almost any ceiling or wall solution.

### **ORGANIC MINERAL**

Choose Organic Mineral if you need excellent acoustics and also thermal performances. With the combination of wood wool and rock mineral wool Organic Mineral offers both.

Organic-twin 50mm (plenum 200)  $\alpha_w = 0,95$ 