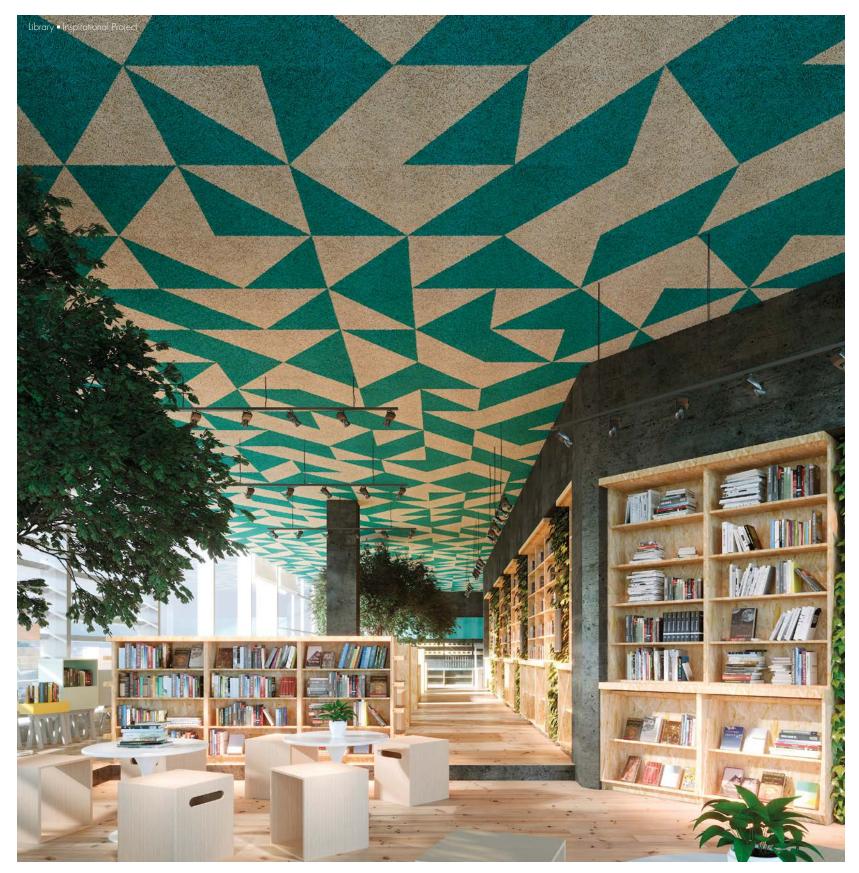

## **CREATIVE IMPRESSIONS**

With our single or multi-coloured prints on the panels you bring nature into your space. You can order our 600 x 600 and 1200 x 600 panels with almost any conceivable print. We already have a few standards out of the box, but we sincerely invite you to let your creativity run freely.