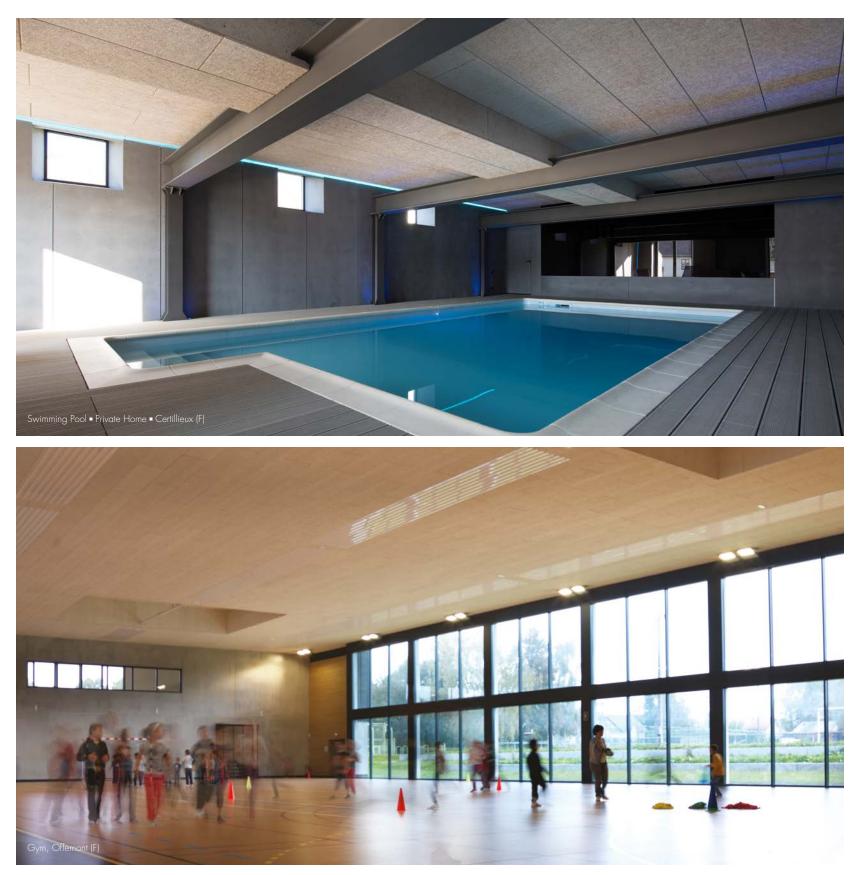

# FOR EDUCATION

Good acoustics of class rooms facilitate the learning process of students and contribute to the well-being of teachers. Teachers working in a sound wise, healthy environment have less voice issues, reduced stress levels and students show increased short and long-term memory with better test results.

Use acoustic solutions throughout the school building and make sure you use fire safe materials. Questions? Consult our experts to create an acoustic solution for your space.

## FOR SPORTS

No need to say that good sports areas offer an environment that stimulates the best athletic results. A comfortable sports area is also a nice place to be for the athlete's supporters. If you are designing the interior of a sports area, you want to avoid any noise pollution that distracts the athletes. You don't want nuisance to frustrate their concentration.

Sports spaces are demanding areas as they need to cope with humidity and chloride. And they need to absorb the sounds of applauding audiences and ball bounces. With our Organic range we offer acoustic solutions that can withstand any requirement.