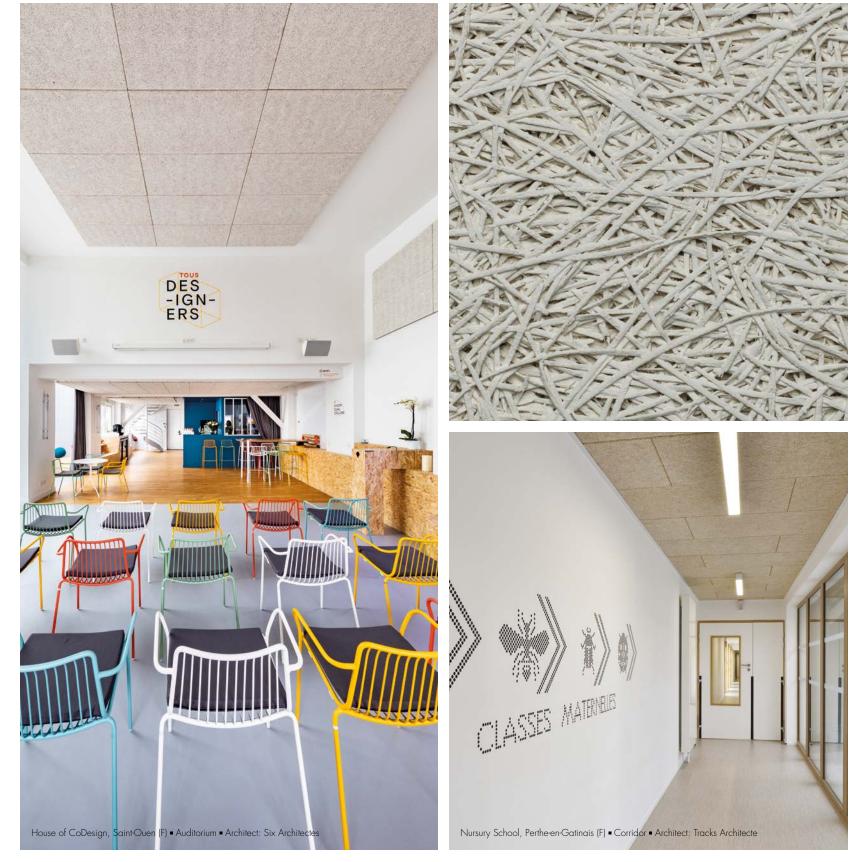

# FOR EDUCATION

Good acoustics of class rooms facilitate the learning process of students and contribute to the well-being of teachers. Teachers working in a sound wise, healthy environment have less voice issues, reduced stress levels and students show increased short and long-term memory with better test results.

Use acoustic solutions throughout the school building and make sure you use fire safe materials. Questions? Consult our experts to create an acoustic solution for your space.